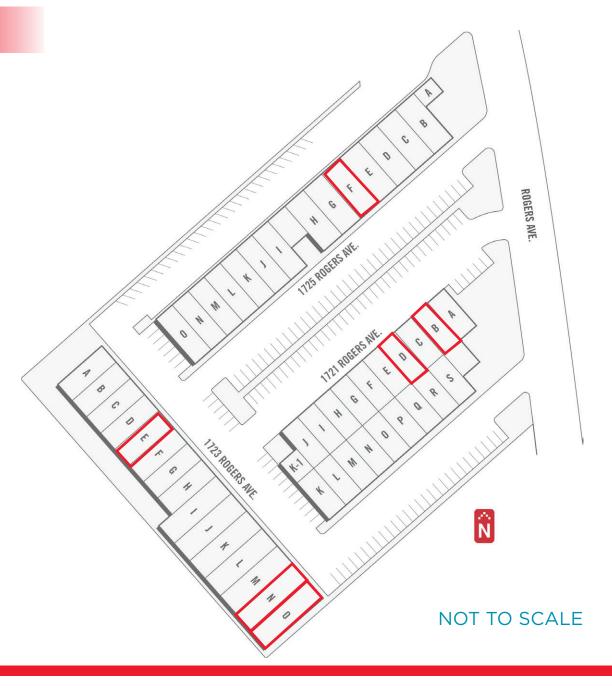

### **SITE PLAN**

### **AVAILABLE**:

- 1721-D Rogers Ave ±1,100 SF
- 1723-E Rogers Ave ±1,320 SF
- 1725-F Rogers Ave ±1,320 SF
- 1723-N Rogers Ave ±1,716 SF\*
- 1721-B Rogers Ave ±1,760 SF
- 1723-O Rogers Ave ±2,652 SF\*

\*Could Be Combined to ±4,368 SF

Senior Director +1 408 615 3406 mike.baker@cushwake.com Lic. #01884037 **JACOB BIDER** 