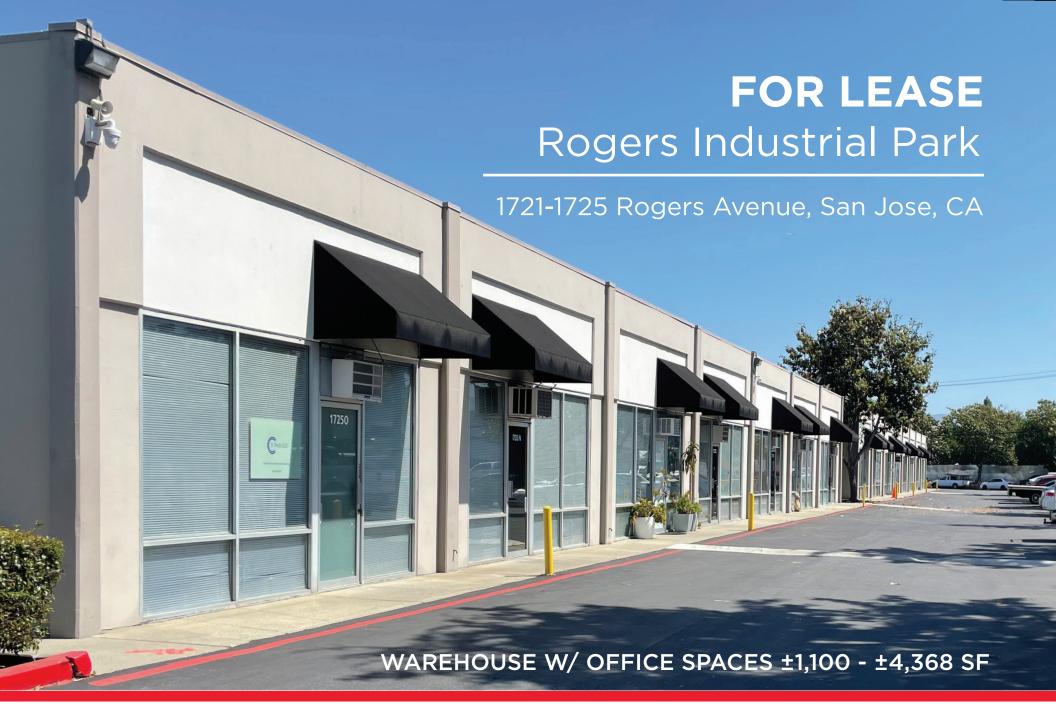

### **HIGHLIGHTS**

- Warehouses with Small Offices & Restrooms
- ±100 Amps @ 120/240 Volts per Unit
- ±17' Clear Height
- Grade Level Loading
- Expansion Opportunities within Project
- Comcast & AT&T Internet Service Available
- Excellent Access to I-880 and HWY-101
- Minutes from San Jose International Airport
- Move-In Ready! Available Now!
- Call to Tour

### **AVAILABLE**:

- 1721-D Rogers Ave ±1,100 SF
- 1723-E Rogers Ave ±1,320 SF
- 1725-F Rogers Ave ±1,320 SF
- 1723-N Rogers Ave ±1,716 SF\*
- 1721-B Rogers Ave ±1,760 SF
- 1723-O Rogers Ave ±2,652 SF\*