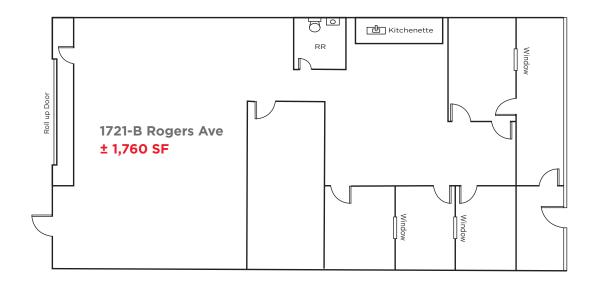

### **AVAILABLE**:

- 1721-D Rogers Ave ±1,100 SF
- 1723-E Rogers Ave ±1,320 SF
- 1725-F Rogers Ave ±1,320 SF
- 1723-N Rogers Ave ±1,716 SF\*
- 1721-B Rogers Ave ±1,760 SF
- 1723-O Rogers Ave ±2,652 SF\*

## **FLOOR PLANS**

NOT TO SCALE

Senior Director +1 408 615 3406 mike.baker@cushwake.com Lic. #01884037

## **FLOOR PLANS**

Senior Director +1 408 615 3406 mike.baker@cushwake.com Lic. #01884037 **JACOB BIDER** 