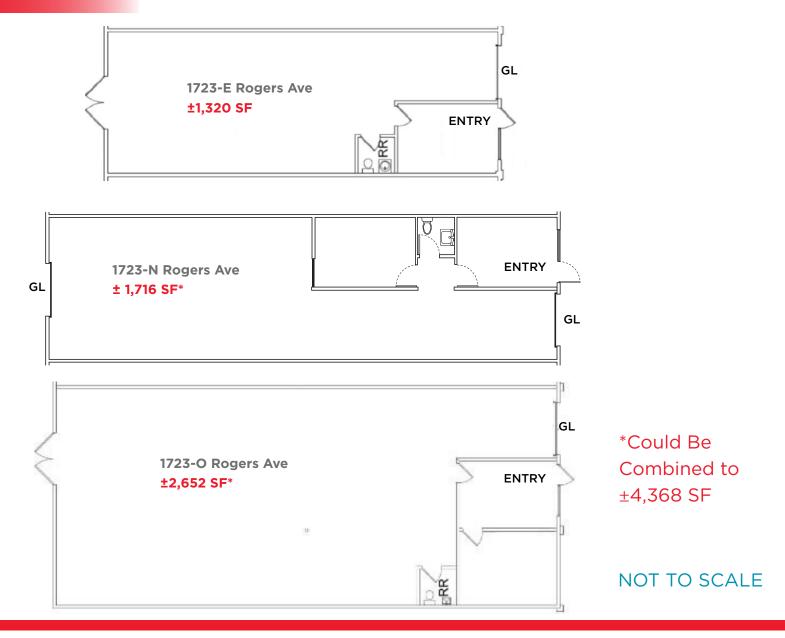

### **AVAILABLE**:

- 1721-D Rogers Ave ±1,100 SF
- 1723-E Rogers Ave ±1,320 SF
- 1725-F Rogers Ave ±1,320 SF
- 1723-N Rogers Ave ±1,716 SF\*
- 1721-B Rogers Ave ±1,760 SF
- 1723-O Rogers Ave ±2,652 SF\*

\*Could Be Combined to ±4,368 SF

Senior Director +1 408 615 3406 mike.baker@cushwake.com Lic. #01884037 **JACOB BIDER** 

## **FLOOR PLANS**

NOT TO SCALE

Senior Director +1 408 615 3406 mike.baker@cushwake.com Lic. #01884037

## **FLOOR PLANS**

Senior Director +1 408 615 3406 mike.baker@cushwake.com Lic. #01884037 **JACOB BIDER** 