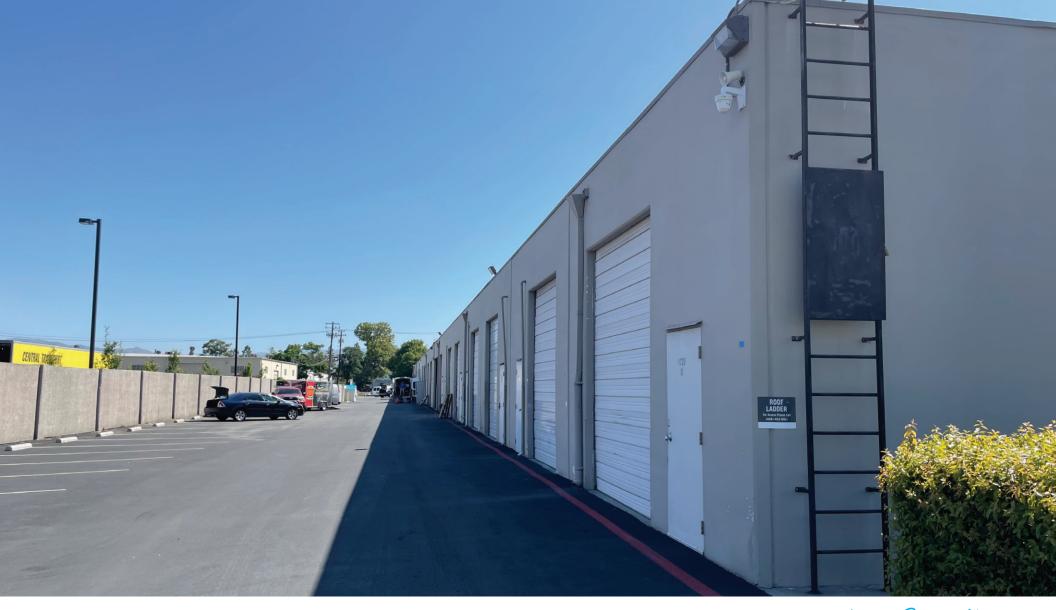

# **FOR LEASE** Rogers Industrial Park

1721-1725 Rogers Avenue, San Jose, CA

## HIGHLIGHTS

- Warehouses with Small Offices & Restrooms
- ±100 Amps @ 120/240 Volts per Unit
- ±17' Clear Height
- Grade Level Loading
- Expansion Opportunities within Project
- Comcast & AT&T Internet Service Available
- Excellent Access to I-880 and HWY-101
- Minutes from San Jose International Airport
- Move-In Ready! Available Now!
- Call to Tour