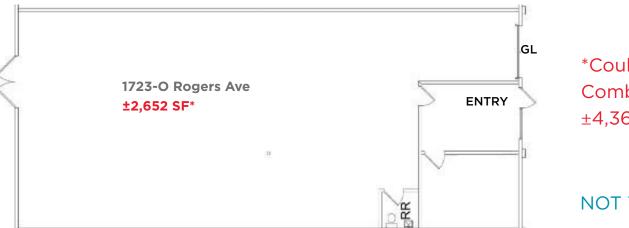

# **FLOOR PLANS**

### NOT TO SCALE

### AVAILABLE:

- 1721-D Rogers Ave ±1,100 SF
- 1725-F Rogers Ave ±1,320 SF
- 1723-N Rogers Ave ±1,716 SF\*
- 1721-B Rogers Ave ±1,760 SF
- 1723-O Rogers Ave ±2,652 SF\*

\*Could Be Combined to ±4,368 SF