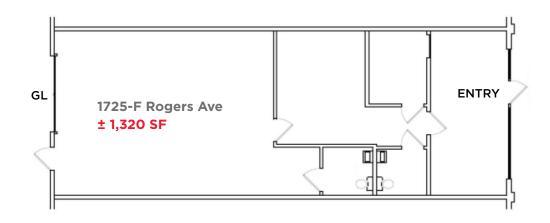

### **FLOOR PLANS**

### NOT TO SCALE

### **FLOOR PLANS**

\*Could Be Combined to ±4,368 SF