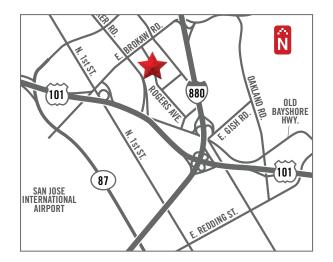

# **FOR LEASE** Rogers Industrial Park

1721-1725 Rogers Avenue, San Jose, CA

## HIGHLIGHTS

- Warehouses with Small Offices & Restrooms
- ±100 Amps @ 120/240 Volts per Unit
- ±17' Clear Height
- Grade Level Loading
- Expansion Opportunities within Project
- Comcast & AT&T Internet Service Available
- Excellent Access to I-880 and HWY-101
- Minutes from San Jose International Airport
- Move-In Ready! Available Now!
- Call to Tour