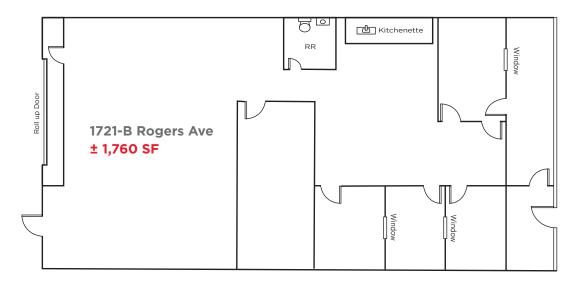

### **FLOOR PLANS**

\*Could Be Combined to ±4,368 SF

### NOT TO SCALE

### AVAILABLE:

- 1721-D Rogers Ave ±1,100 SF
- 1725-F Rogers Ave ±1,320 SF
- 1723-N Rogers Ave ±1,716 SF\*
- 1721-B Rogers Ave ±1,760 SF
- 1723-O Rogers Ave ±2,652 SF\*

\*Could Be Combined to ±4,368 SF