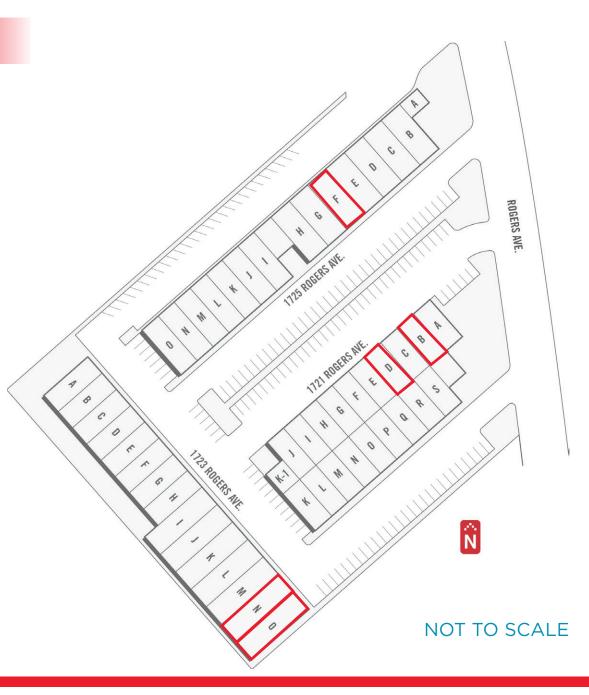

### SITE PLAN

### AVAILABLE:

- 1721-D Rogers Ave ±1,100 SF
- 1725-F Rogers Ave ±1,320 SF
- 1723-N Rogers Ave ±1,716 SF\*
- 1721-B Rogers Ave ±1,760 SF
- 1723-O Rogers Ave ±2,652 SF\*

\*Could Be Combined to ±4,368 SF

### NOT TO SCALE