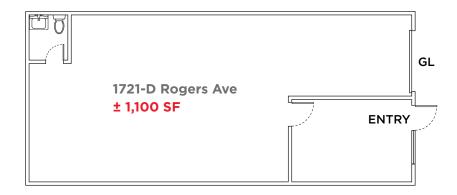

### **FLOOR PLANS**

### NOT TO SCALE

### AVAILABLE:

- 1721-D Rogers Ave ±1,100 SF
- 1725-F Rogers Ave ±1,320 SF
- 1723-N Rogers Ave ±1,716 SF\*
- 1721-B Rogers Ave ±1,760 SF
- 1723-O Rogers Ave ±2,652 SF\*

\*Could Be Combined to ±4,368 SF