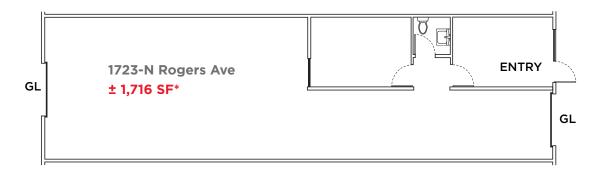

# **FLOOR PLANS**

### NOT TO SCALE

### AVAILABLE:

- 1721-D Rogers Ave ±1,100 SF
- 1725-F Rogers Ave ±1,320 SF
- 1723-N Rogers Ave ±1,716 SF\*
- 1721-B Rogers Ave ±1,760 SF
- 1723-O Rogers Ave ±2,652 SF\*

\*Could Be Combined to ±4,368 SF