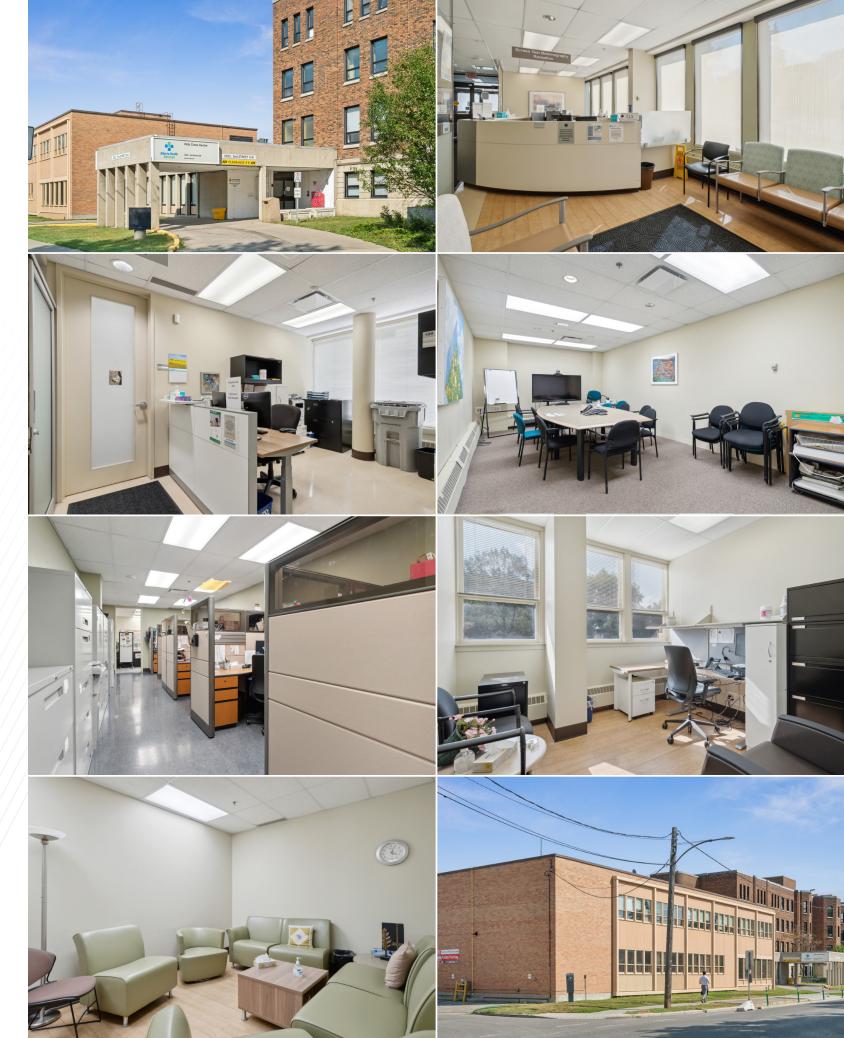

# About the BUILDING

2202 2 Street SW offers a dynamic and functional medical space, including examination consultation areas, storage spaces, and a waiting room. Located in the vibrant community of Mission and situated just minutes from downtown Calgary, this location offers exceptional accessibility and is well-served by public transit. Additionally, there is ample on-site parking available. Nearby amenities include pharmacies, coffee shops, and restaurants. The space can be customized to meet a specific medical practice's requirements and is wheelchair accessible.