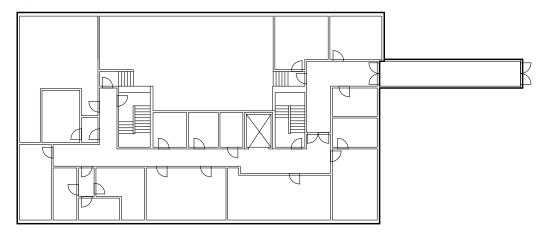

on and situated just minutes from downtown Calgary, this location offers exceptional accessibility and is well-served by public transit. Additionally, there is ample on-site parking available. Nearby amenities include pharmacies, coffee shops, and restaurants. The space can be customized to meet a specific medical practice's requirements and is wheelchair accessible.

**Available Space** 

2202: 17,535 sf (Space has its own

exclusive entrance)

**Availability** 

Immediately

Lease Rate

Market lease rates

Operating Costs \$19.01 psf

Floors

2 plus lower level

Zoning

41D2009 SITE 1

**Visitor Parking** 

Ample patient surface parking

(charged hourly)

**Staff Parking** 

Surface: 1 per 225 sf \$175 per month, per stall











#### Main Floor



## Second Floor



## Lower Floor



# Location



- 1. Safeway
- **2.** Earls Kitchen + Bar, La Boulangerie Bakery
- **3.** Shoppers Drug Mart
- VIN Room, BMO, Mucho Burrito, Lululemon
- **5.** Starbucks, RBC, OEB Breakfast Co, Phil & Sebastian Coffee
- 6. Mercato, Carino Japanese Italian Kitchen, Aida's Bistro
- **7.** Añejo, Blowers & Grafton

- 8. Blaze Pizza, Shokunin
- 9. Scotiabank, TD Canada Trust
- 10. RBC, Petro-Canada
- 11. MNP Community Sports Centre
- **12.** Lindsay Park
- **13.** Earlton Park
- **14.** Earl Grey Park
- **15.** The Glencoe Club



# Demographics

102,099
Population

\$122,135
Avg Household Income

**39.1**Avg Age









2002, Disconnect S.W.

## **Contact**

#### **Adam Ramsay**

Executive Vice President +1 403 261 1103 adam.ramsay@cushwake.com

#### **Trent Peterson**

Vice President +1 403