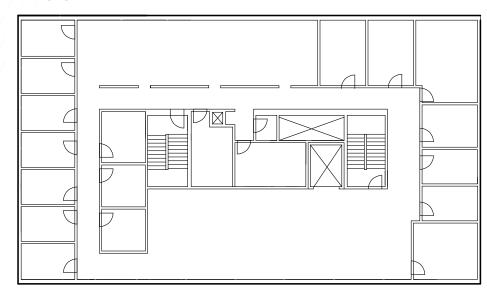

community of Mission and situated just minutes from downtown Calgary, this location offers exceptional accessibility and is well-served by public transit. Additionally, there is ample on-site parking available. Nearby amenities include pharmacies, coffee shops, and restaurants. The space can be customized to meet a specific medical practice's requirements and is wheelchair accessible.

**Available Space** 

2202: 17,535 sf (Space has its own

exclusive entrance)

**Availability** 

Immediately

Lease Rate

Market lease rates

Operating Costs \$19.01 psf

Floors

2 plus lower level

Zoning

41D2009 SITE 1

**Visitor Parking** 

Ample patient surface parking

(charged hourly)

**Staff Parking** 

Surface: 1 per 225 sf \$175 per month, per stall











#### Main Floor



## Second Floor



## Lower Floor



# Location



- 1. Safeway
- **2.** Earls Kitchen + Bar, La Boulangerie Bakery
- **3.** Shoppers Drug Mart
- VIN Room, BMO, Mucho Burrito, Lululemon
- **5.** Starbucks, RBC, OEB Breakfast Co, Phil & Sebastian Coffee
- 6. Mercato, Carino Japanese Italian Kitchen, Aida's Bistro
- **7.** Añejo, Blowers & Grafton

- 8. Blaze Pizza, Shokunin
- 9. Scotiabank, TD Canada Trust
- 10. RBC, Petro-Canada
- 11. MNP Community Sports Centre
- **12.** Lindsay Park
- **13.** Earlton Park
- **14.** Earl Grey Park
- **15.** The Glencoe Club



# Demographics

102,099
Population

\$122,135
Avg Household Income

**39.1**Avg Age









2002, Disconnect S.W.

## **Contact**

#### **Adam Ramsay**

Executive Vice President +1 403 261 1103 adam.ramsay@cushwake.com

#### **Trent Peterson**

Vic