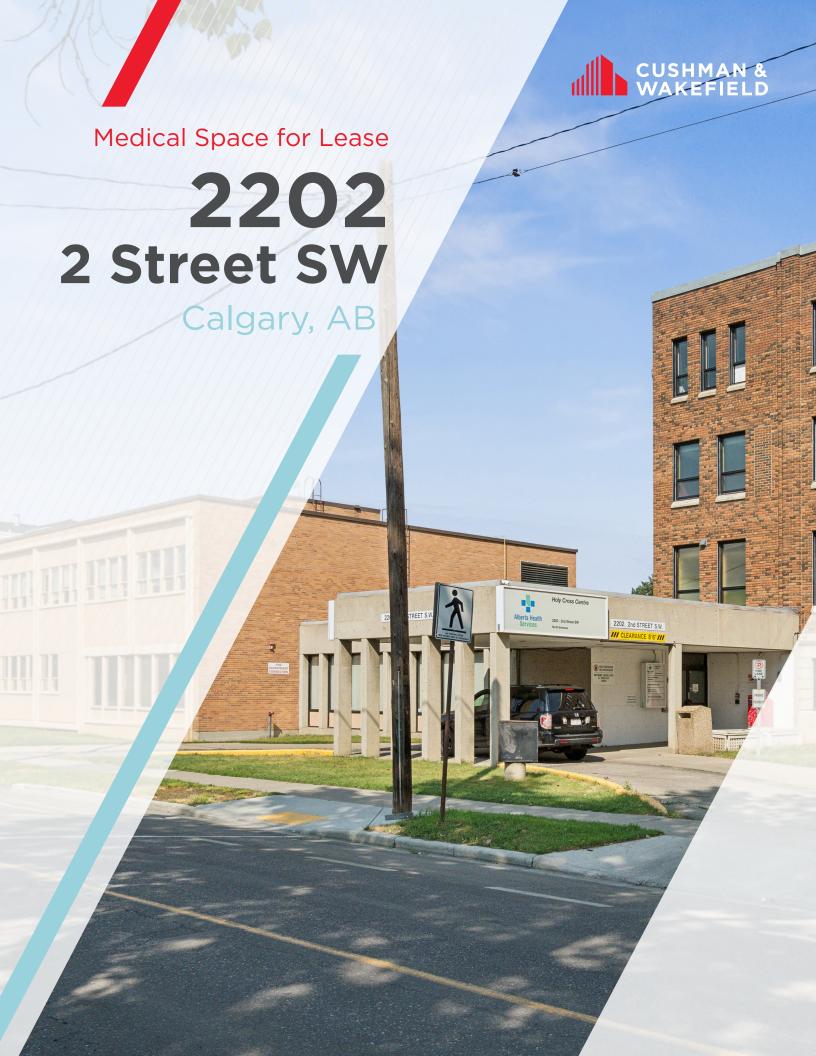

# About the BUILDING

2202 2 Street SW offers a dynamic and functional medical space, including examination consultation areas, storage spaces, and a waiting room. Located in the vibrant community of Mission and situated just minutes from downtown Calgary, this location offers exceptional accessibility and is well-served by public transit. Additionally, there is ample on-site parking available. Nearby amenities include pharmacies, coffee shops, and restaurants. The space can be customized to meet a specific medical practice's requirements and is wheelchair accessible.