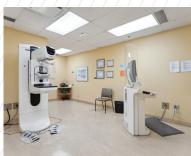

# About the BUILDING

2202 2 Street SW offers a dynamic and functional medical space, including examination consultation areas, storage spaces, and a waiting room. Located in the vibrant community of Mission and situated just minutes from downtown Calgary, this location offers exceptional accessibility and is well-served by public transit. Additionally, there is ample on-site parking available. Nearby amenities include pharmacies, coffee shops, and restaurants. The space can be customized to meet a specific medical practice's requirements and is wheelchair accessible.