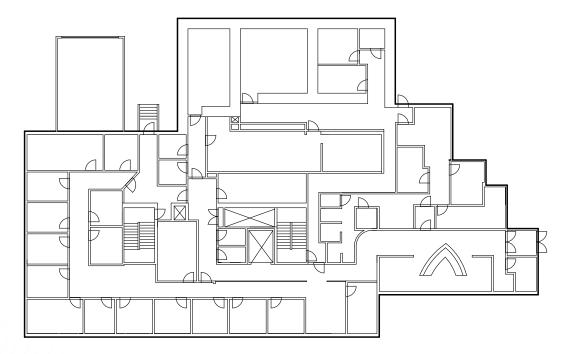

ted in the vibrant community of Mission and situated just minutes from downtown Calgary, this location offers exceptional accessibility and is well-served by public transit. Additionally, there is ample on-site parking available. Nearby amenities include pharmacies, coffee shops, and restaurants. The space can be customized to meet a specific medical practice's requirements and is wheelchair accessible.

**Available Space** 

2202: 17,535 sf (Space has its own

exclusive entrance)

**Availability** 

Immediately

Lease Rate

Market lease rates

Operating Costs \$19.01 psf

Floors

2 plus lower level

Zoning

41D2009 SITE 1

**Visitor Parking** 

Ample patient surface parking

(charged hourly)

**Staff Parking** 

Surface: 1 per 225 sf \$175 per month, per stall











#### Main Floor



## Second Floor



## Lower Floor



# Location



- 1. Safeway
- **2.** Earls Kitchen + Bar, La Boulangerie Bakery
- **3.** Shoppers Drug Mart
- VIN Room, BMO, Mucho Burrito, Lululemon
- **5.** Starbucks, RBC, OEB Breakfast Co, Phil & Sebastian Coffee
- 6. Mercato, Carino Japanese Italian Kitchen, Aida's Bistro
- **7.** Añejo, Blowers & Grafton

- 8. Blaze Pizza, Shokunin
- 9. Scotiabank, TD Canada Trust
- 10. RBC, Petro-Canada
- 11. MNP Community Sports Centre
- **12.** Lindsay Park
- **13.** Earlton Park
- **14.** Earl Grey Park
- **15.** The Glencoe Club



# Demographics

102,099
Population

\$122,135
Avg Household Income

**39.1**Avg Age









2002, Disconnect S.W.

## **Contact**

#### **Adam Ramsay**

Executive Vice President +1 403 261 1103 adam.ramsay@cushwake.com

#### **Tr