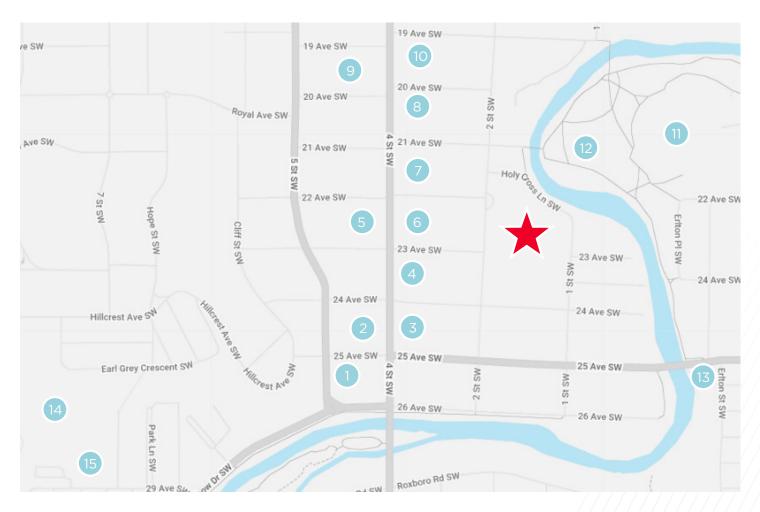

# Location

- 1. Safeway
- **2.** Earls Kitchen + Bar, La Boulangerie Bakery
- **3.** Shoppers Drug Mart
- VIN Room, BMO, Mucho Burrito, Lululemon
- **5.** Starbucks, RBC, OEB Breakfast Co, Phil & Sebastian Coffee
- 6. Mercato, Carino Japanese Italian Kitchen, Aida's Bistro
- **7.** Añejo, Blowers & Grafton

- 8. Blaze Pizza, Shokunin
- 9. Scotiabank, TD Canada Trust
- 10. RBC, Petro-Canada
- 11. MNP Community Sports Centre
- **12.** Lindsay Park
- **13.** Earlton Park
- **14.** Earl Grey Park
- **15.** The Glencoe Club

# Demographics

102,099
Population

\$122,135
Avg Household Income

**39.1**Avg Age

2002, Disconnect S.W.