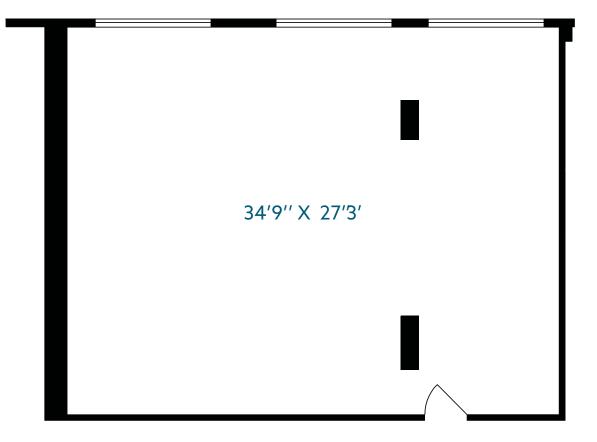

rata condominiums and rental units within the residences of Abby Lane. This highly desirable medical office building is just 500 meters from Peace Arch Hospital and is surrounded by retirement homes, care facilities, and residential neighborhoods. The area is experiencing significant redevelopment, blending commercial and residential spaces for a vibrant community.



#### Available Space

| Unit 102 | 1,603 SF |
|----------|----------|
| Unit 305 | 756 SF   |
| Unit 306 | 996 SF   |
| Unit 307 | 839 SF   |
| Unit 308 | 694 SF   |

| Basic Rent      | Contact Listing Agents   |
|-----------------|--------------------------|
| Additional Rent | \$19.35 PSF              |
| Parking         | 1 –2 stalls per 1,000 SF |

#### UNIT 102 | 1,603 SF



#### UNIT 305 | 746 SF



UNIT 306 | 996 SF



UNIT 307 | 839 SF



UNIT 308 | 694 SF





#### Accessibility Score





#### Notable Attributes

- On-site services: pharmacy, physiotherapist, and medical laboratory
- A daily destination for residents of nearby retirement and care homes
- Ample public parking available for visitors and clients
- 11-minute drive to the Peace Arch border crossing
- Conveniently located at the intersection between Surrey and White Rock
- Close proximity to Semiahmoo Shopping Centre



#### **Cody Buchamer**

Personal Real Estate Corporation Associate Vice President +1 604 608 5999 cody.buchamer@cushwake.com

#### **Ethan Regan** Associate +1 604 902 4649 ethan.regan@cushwake.com

700 West Georgia Street, Suite 1200 Toronto Dominion Tower, Pacific Centre Vancouver, British Columbia V7Y 1A1 +1 604 683 311