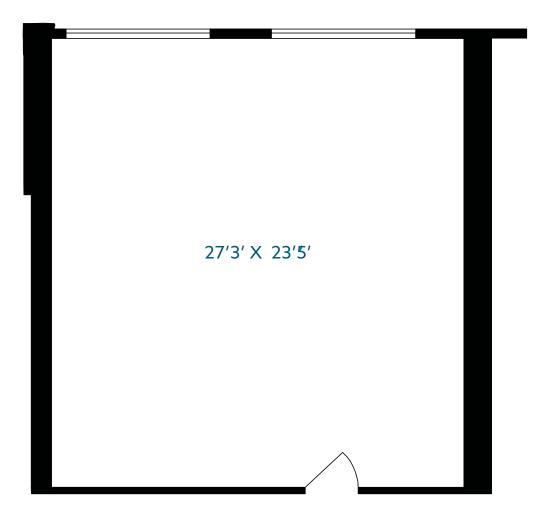

the residences of Abby Lane. This highly desirable medical office building is just 500 meters from Peace Arch Hospital and is surrounded by retirement homes, care facilities, and residential neighborhoods. The area is experiencing significant redevelopment, blending commercial and residential spaces for a vibrant community.



#### Available Space

| Unit 102 | 1,603 SF |
|----------|----------|
| Unit 305 | 756 SF   |
| Unit 306 | 996 SF   |
| Unit 307 | 839 SF   |
| Unit 308 | 694 SF   |

| Basic Rent      | Contact Listing Agents   |
|-----------------|--------------------------|
| Additional Rent | \$19.35 PSF              |
| Parking         | 1 –2 stalls per 1,000 SF |

#### UNIT 102 | 1,603 SF



#### UNIT 305 | 746 SF



UNIT 306 | 996 SF



UNIT 307 | 839 SF



UNIT 308 | 694 SF





#### Accessibility Score





#### Notable Attributes

- On-site services: pharmacy, physiotherapist, and medical laboratory
- A daily destination for residents of nearby retirement and care homes
- Ample public parking available for visitors and clients
- 11-minute drive to the Peace Arch border crossing
- Conveniently located at the intersection between Surrey and White Rock
- Close proximity to Semiahmoo Shopping Centre



#### **Cody Buchamer**

Personal Real Estate Corporation Associate Vice President +1 604 608 5999 cody.buchamer@cushwake.com

#### **Ethan Regan** Associate +1 604 902 4649 ethan.regan@cushwake.com

700 West Georgia Street, Suite 1200 Toronto Dominion Tower, Pacific Centre Vancouver, British Columbia V7Y 1A1 +1 604 683 3111 **cushmanwakefield.com** 

©2024 Cushman