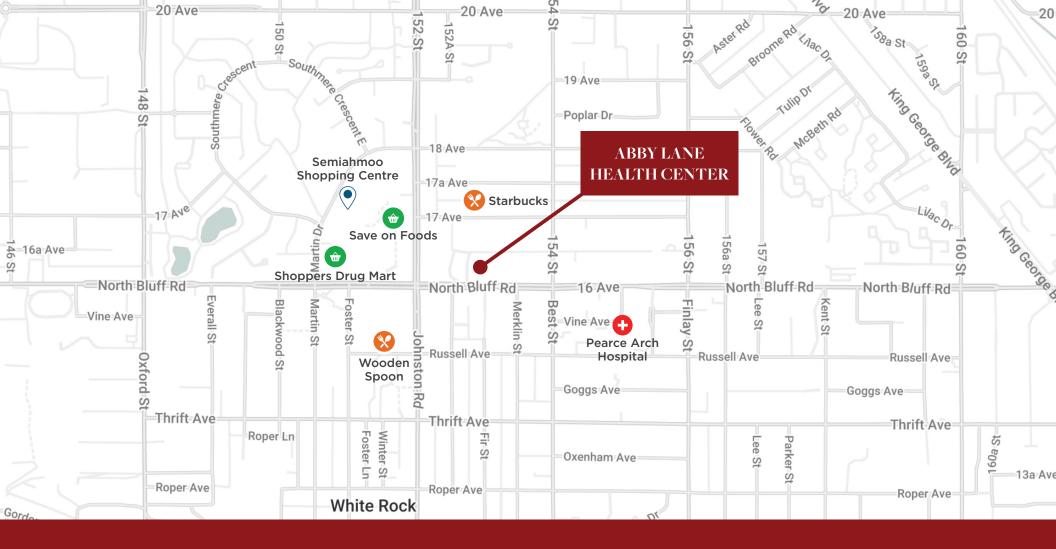

#### **Property Overview**

Abby Lane Health Centre, located in the heart of Semiahmoo Town Centre, provides top-tier medical office space. It is directly connected to 183 strata condominiums and rental units within the residences of Abby Lane. This highly desirable medical office building is just 500 meters from Peace Arch Hospital and is surrounded by retirement homes, care facilities, and residential neighborhoods. The area is experiencing significant redevelopment, blending commercial and residential spaces for a vibrant community.

#### Notable Attributes

- On-site services: pharmacy, physiotherapist, and medical laboratory
- A daily destination for residents of nearby retirement and care homes
- Ample public parking available for visitors and clients
- 11-minute drive to the Peace Arch border crossing
- Conveniently located at the intersection between Surrey and White Rock
- Close proximity to Semiahmoo Shopping Centre