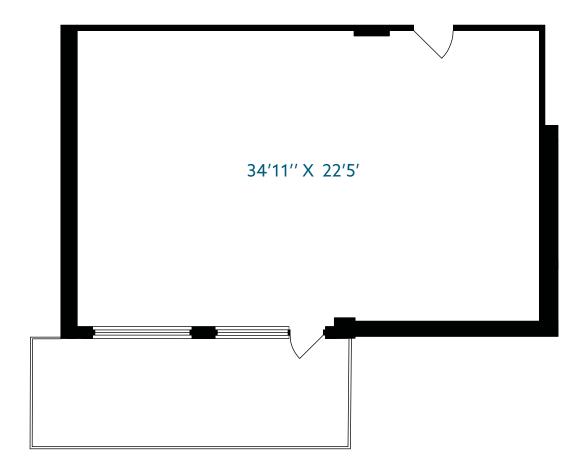

rental units within the residences of Abby Lane. This highly desirable medical office building is just 500 meters from Peace Arch Hospital and is surrounded by retirement homes, care facilities, and residential neighborhoods. The area is experiencing significant redevelopment, blending commercial and residential spaces for a vibrant community.



#### Available Space

| Unit 102 | 1,603 SF |
|----------|----------|
| Unit 305 | 756 SF   |
| Unit 306 | 996 SF   |
| Unit 307 | 839 SF   |
| Unit 308 | 694 SF   |

| Basic Rent      | Contact Listing Agents   |
|-----------------|--------------------------|
| Additional Rent | \$19.35 PSF              |
| Parking         | 1 –2 stalls per 1,000 SF |

#### UNIT 102 | 1,603 SF



#### UNIT 305 | 746 SF



UNIT 306 | 996 SF



UNIT 307 | 839 SF



UNIT 308 | 694 SF





#### Accessibility Score





#### Notable Attributes

- On-site services: pharmacy, physiotherapist, and medical laboratory
- A daily destination for residents of nearby retirement and care homes
- Ample public parking available for visitors and clients
- 11-minute drive to the Peace Arch border crossing
- Conveniently located at the intersection between Surrey and White Rock
- Close proximity to Semiahmoo Shopping Centre



#### **Cody Buchamer**

Personal Real Estate Corporation Associate Vice President +1 604 608 5999 cody.buchamer@cushwake.com

#### **Ethan Regan** Associate +1 604 902 4649 ethan.regan@cushwake.com

700 West Georgia Street, Suite 1200 Toronto Dominion Tower, Pacific Centre Vancouver, British Columbia V7Y 1A1 +1 604 683 3111 **cushmanwakefield.