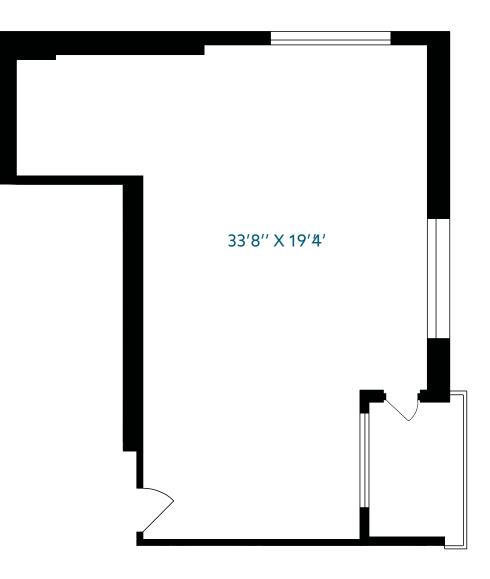

y connected to 183 strata condominiums and rental units within the residences of Abby Lane. This highly desirable medical office building is just 500 meters from Peace Arch Hospital and is surrounded by retirement homes, care facilities, and residential neighborhoods. The area is experiencing significant redevelopment, blending commercial and residential spaces for a vibrant community.



#### Available Space

| Unit 102 | 1,603 SF |
|----------|----------|
| Unit 305 | 756 SF   |
| Unit 306 | 996 SF   |
| Unit 307 | 839 SF   |
| Unit 308 | 694 SF   |

| Basic Rent      | Contact Listing Agents   |
|-----------------|--------------------------|
| Additional Rent | \$19.35 PSF              |
| Parking         | 1 –2 stalls per 1,000 SF |

#### UNIT 102 | 1,603 SF



#### UNIT 305 | 746 SF



UNIT 306 | 996 SF



UNIT 307 | 839 SF



UNIT 308 | 694 SF





#### Accessibility Score





#### Notable Attributes

- On-site services: pharmacy, physiotherapist, and medical laboratory
- A daily destination for residents of nearby retirement and care homes
- Ample public parking available for visitors and clients
- 11-minute drive to the Peace Arch border crossing
- Conveniently located at the intersection between Surrey and White Rock
- Close proximity to Semiahmoo Shopping Centre



#### **Cody Buchamer**

Personal Real Estate Corporation Associate Vice President +1 604 608 5999 cody.buchamer@cushwake.com

#### **Ethan Regan** Associate +1 604 902 4649 ethan.regan@cushwake.com

700 West Georgia Street, Suite 1200 Toronto Dominion Tower, Pacific Centre Vancouver, British Columbia V