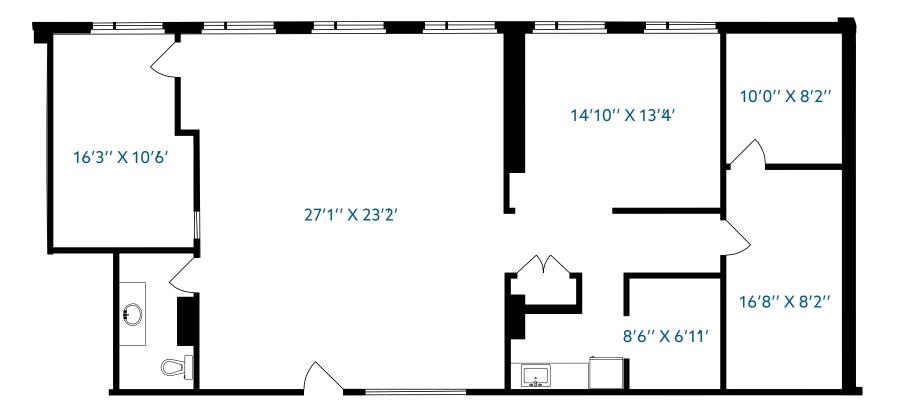

#### UNIT 102 | 1,603 SF

#### UNIT 305 | 746 SF

UNIT 306 | 996 SF

UNIT 307 | 839 SF

UNIT 308 | 694 SF