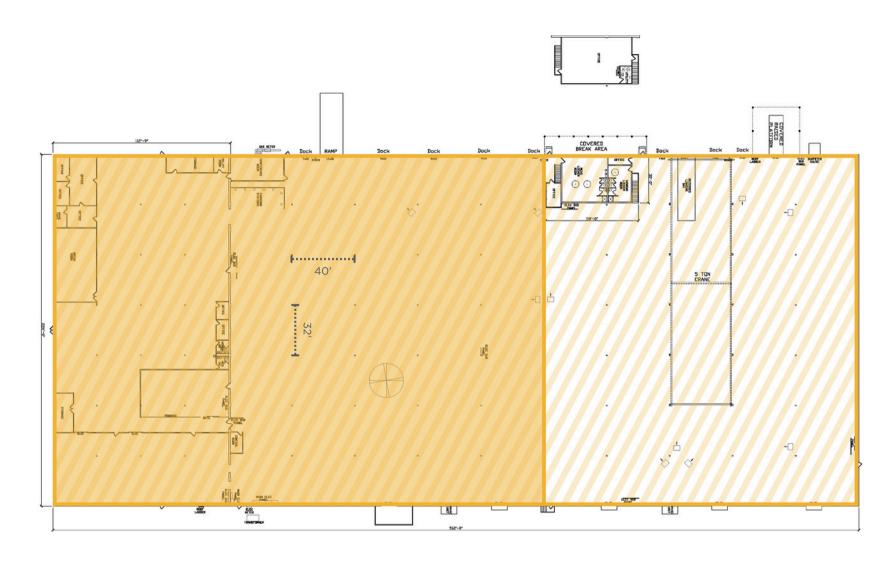

| Building Size:   | 114,498 sf |
|------------------|------------|
| Space Available: | 114,498 sf |
| Office Area:     | 26,438 sf  |
| Clear Height:    | 23'        |
| Column Spacing:  | 32' x 40'  |
| Dock Doors:      | 10         |
| Drive-In Doors:  | 8          |
| Lighting:        | LED        |
| Zoning:          | M-2        |

Space Available: 69,888 sf

Office Area: 25,088 sf

Dock Doors: 5

Drive-In Doors: 1

#### Option 2

Space Available: 114,498 sf

Office Area: 26,438 sf

Dock Doors: 10

Drive-In Doors: 8