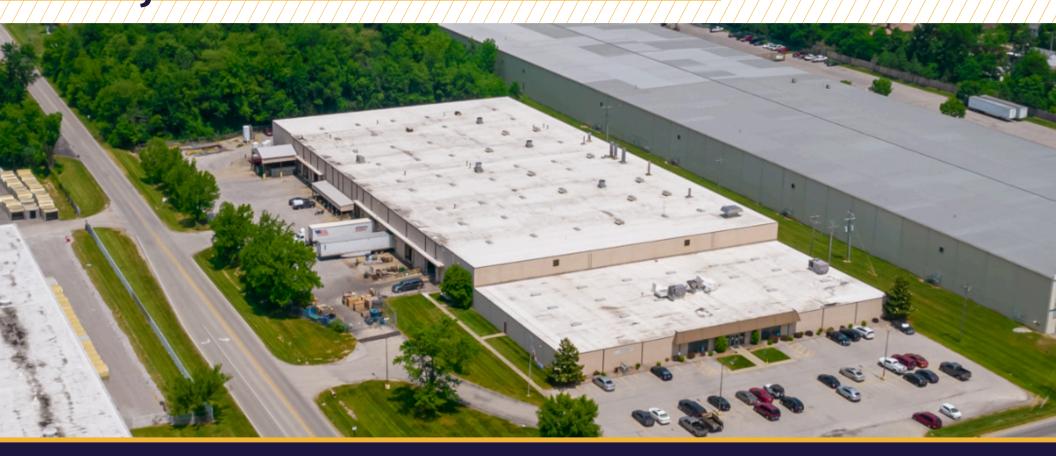

## TORSUBLEASE 114,498 SF AVAILABLE

### 4601 EAST INDIAN TRAIL

**LOUISVILLE, KY 40213** 

## PROPERTY HIGHLIGHTS

Sublease space in the south submarket - lease either 69,888 sf or 114,498 sf. Master tenant has moved to the back of the building, but will vacate the entire building. The building offers 3,200 amps, 480 volt, 3 Phase electric. The office area is open and can be office, showroom, or production area.