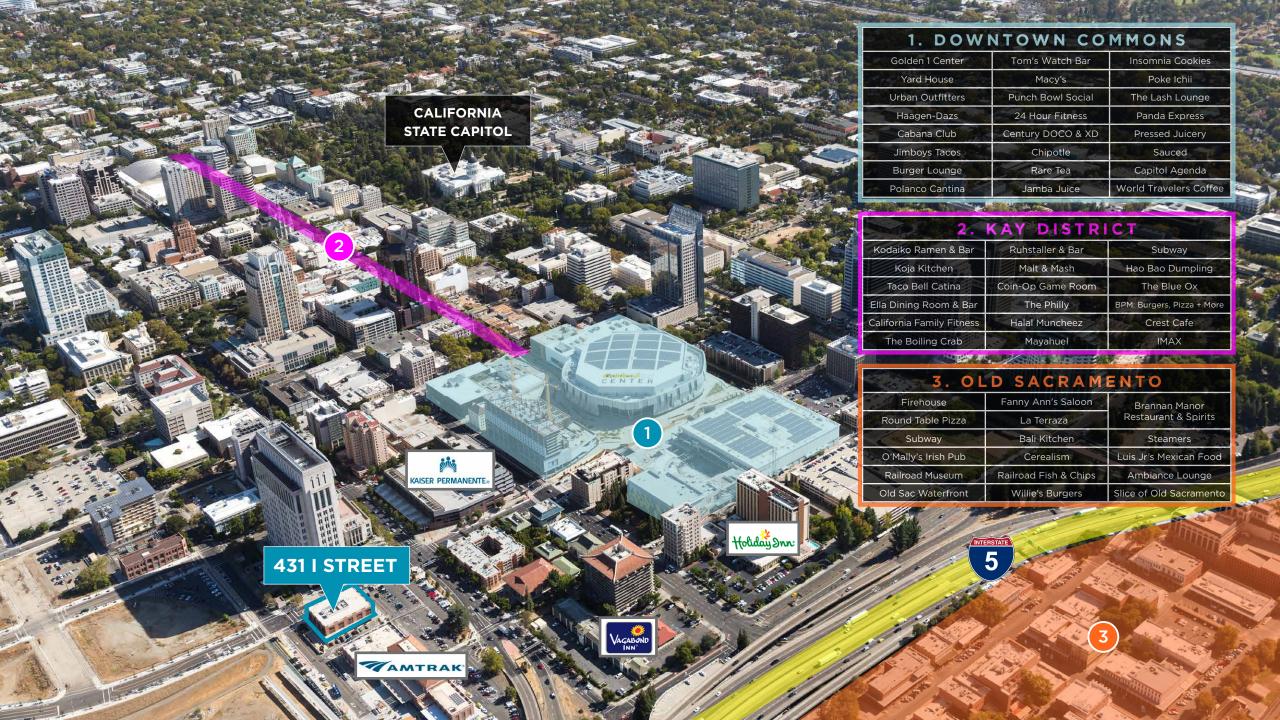

# **Property Highlights**

Close to downtown commons and Golden 1 Center

Walking distance to Amtrak station

City parking available

Renovated in 2005 while maintaining its classic architecture

Open floor plan in historic building

Near all major Sacramento freeways

**SUITE 108 ± 1,393 RSF** 

OFFICE SPACE

# **CULTURE**

As the nation's farm-to-fork capital, Sacramento offers many local dining and drinking options that highlight the region's bountiful harvest. It is also close to some the of state's most highly desired destinations including San Francisco, Lake Tahoe, Napa Valley and Yosemite National Park.