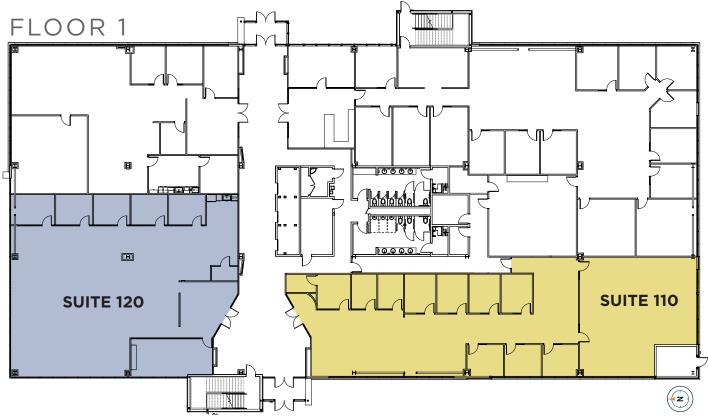

### SANDY COMMERCE CENTER

9490 SOUTH 300 WEST / SANDY, UTAH

SUITE 120 | 4,079 RSF | AVAILABLE 10/1/2025

**SUITE 110 | 4,187 RSF** 