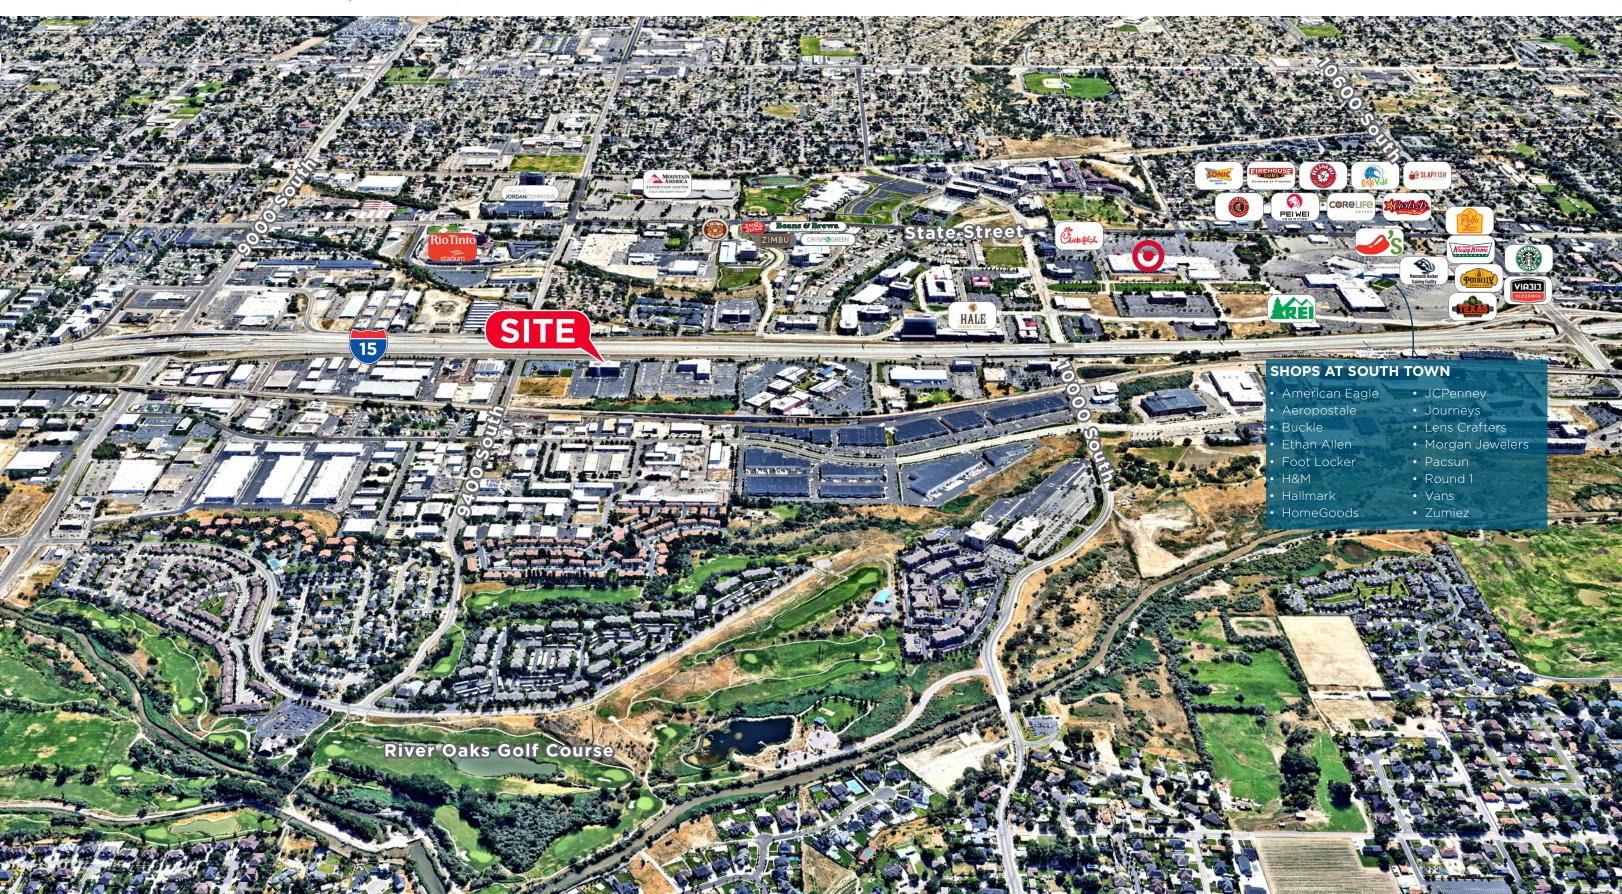

## SANDY COMMERCE PARK

9490 SOUTH 300 WEST SANDY, UTAH

- Asking Lease Rate: \$28.50 PSF
- Highly visible, prominent I-15 adjacent location
- Conveniently located between 2 major freeway exits (90th South and 106th South)
- Amenity-rich location near restaurants, hotels, and other services
- Fiber optic connectivity
- Spectacular mountain views
- Shower facilities
- Parking 5/1,000 SF