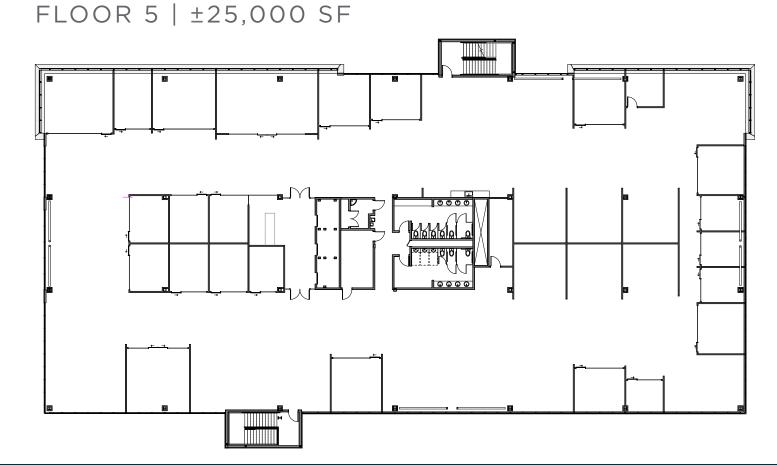

ADDITIONAL SPACE AVAILABLE WITHIN THE BUILDING:

 FLOOR 3:
 ±25,000 RSF

 FLOOR 4:
 ± 25,000 RSF

 FLOOR 5:
 ± 25,000 RSF

 PLEASE CONTACT BROKER FOR DETAILS

### SANDY COMMERCE CENTER

9490 SOUTH 300 WEST / SANDY, UTAH

Additional space available within the building.

Contact brokers for more information.

FLOOR 4 | ±25,000 SF

FLOOR 3 | ±25,000 SF