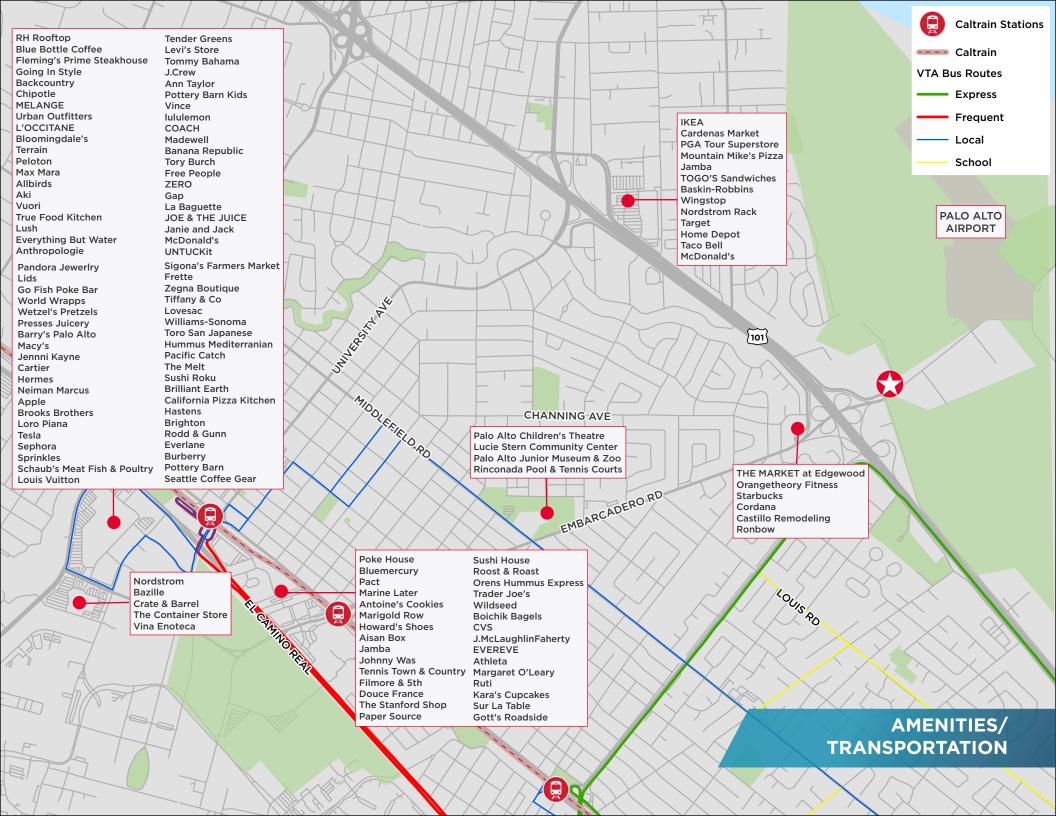

### **PROPERTY HIGHLIGHTS**

- Two Story Office Building
- R&D Potential on 1st Floor
- New Market Ready Work
- Outdoor Patio

- Neighboring Baylands Golf Links
- Showers
- 4/1,000 Parking