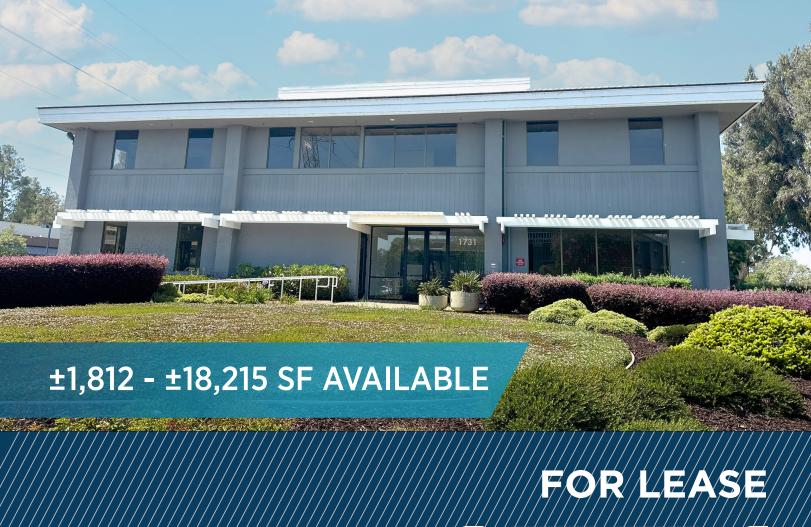

Embarcadero Road Palo Alto, CA 94303

### ±18,215 SF Total Available

Suite 100: ±11,984 SF - Divisible to

±5,835 SF

Suite 200: ±2,308 SF

Suite 212: ±1,812 SF

Suite 220: ±2,899 SF

Suite 230: ±3,332 SF

### **PROPERTY HIGHLIGHTS**

- Two Story Office Building
- R&D Potential on 1st Floor
- New Market Ready Work
- Outdoor Patio

- Neighboring Baylands Golf Links
- Showers
- 4/1,000 Parking