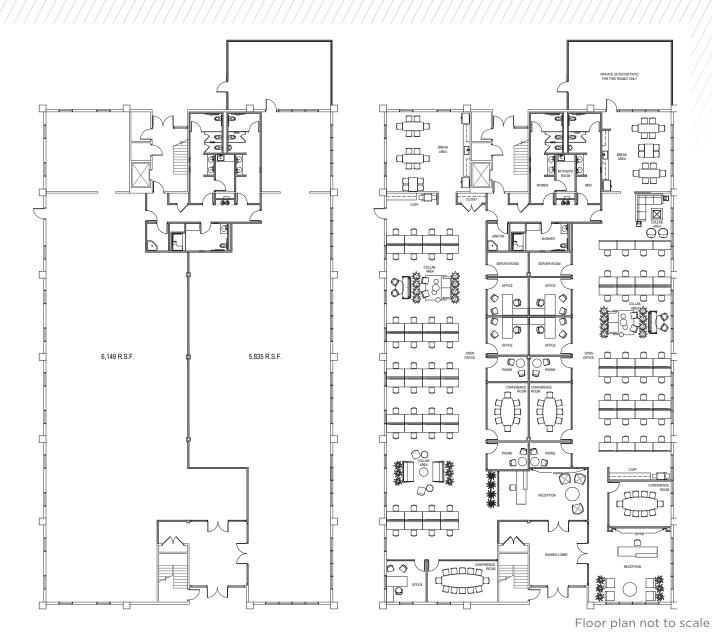

# **FLOORPLAN**

Suite 100: ±11,984 SF (Divisible to ±5,835 SF)
Single or 2 Tenant Plans

# **FLOORPLAN**

#### Second Floor

Floor plan not to scale