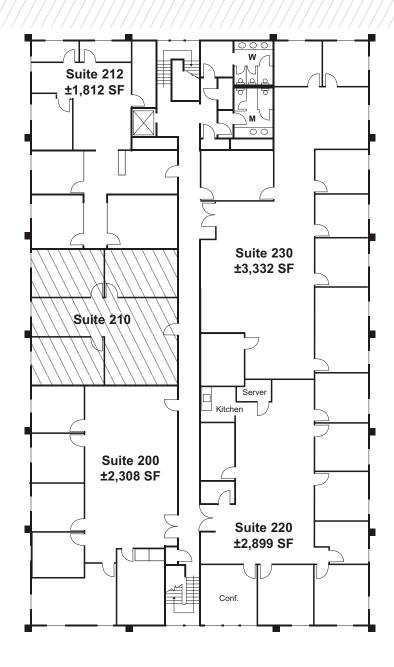

# **FLOORPLAN**

#### Second Floor

Floor plan not to scale

### ±18,215 SF Total Available

Suite 100: ±11,984 SF - Divisible to

±5,835 SF

Suite 200: ±2,308 SF

Suite 212: ±1,812 SF

Suite 220: ±2,899 SF

Suite 230: ±3,332 SF