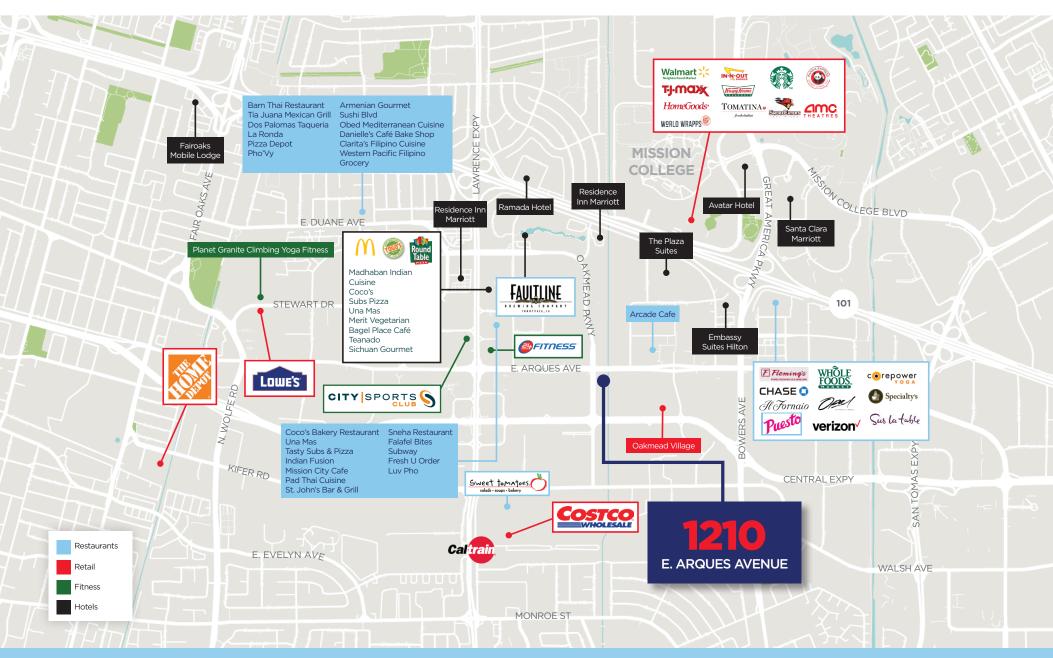

PRESENTATION, EXPRESS OR IMPLIED, IS MADE AS TO THE CONDITION OF THE PROPERTY (OR PROPERTIES) REFERENCED HEREIN OR AS TO THE ACCURACY OR COMPLETENESS OF THE INFORMATION CONTAINED HEREIN, AND SAME IS SUBMITTED SUBJECT TO ERRORS, OMISSIONS, CHANGE OF PRICE, RENTAL OR OTHER CONDITIONS, WITHDRAWAL WITHOUT NOTICE, AND TO ANY SPECIAL LISTING CONDITIONS IMPOSED BY THE PROPERTY OWNER(S). ANY PROJECTIONS, OPINIONS OR ESTIMATES ARE SUBJECT TO UNCERTAINTY AND DO NOT SIGNIFY CURRENT OR FUTURE PROPERTY PERFORMANCE.

# FLOOR PLAN

### ±2,524 SF UNITS 210 & 211

- Previously Optometrist's Office
- Expansive Lobby/Reception
- Four Plumbed Exam Rooms
- One Plumbed Dispensary Room
- Two Well-appointed Bathrooms
- Support Work Rooms
- Ample Storage Area
- Two Condo Units Combined into One





## AMENITIES