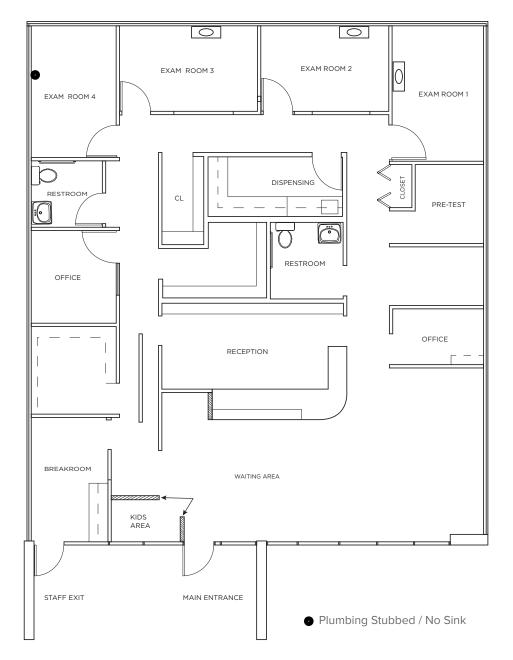

# FLOOR PLAN

### ±2,524 SF UNITS 210 & 211

- Previously Optometrist's Office
- Expansive Lobby/Reception
- Four Plumbed Exam Rooms
- One Plumbed Dispensary Room
- Two Well-appointed Bathrooms
- Support Work Rooms
- Ample Storage Area
- Two Condo Units Combined into One