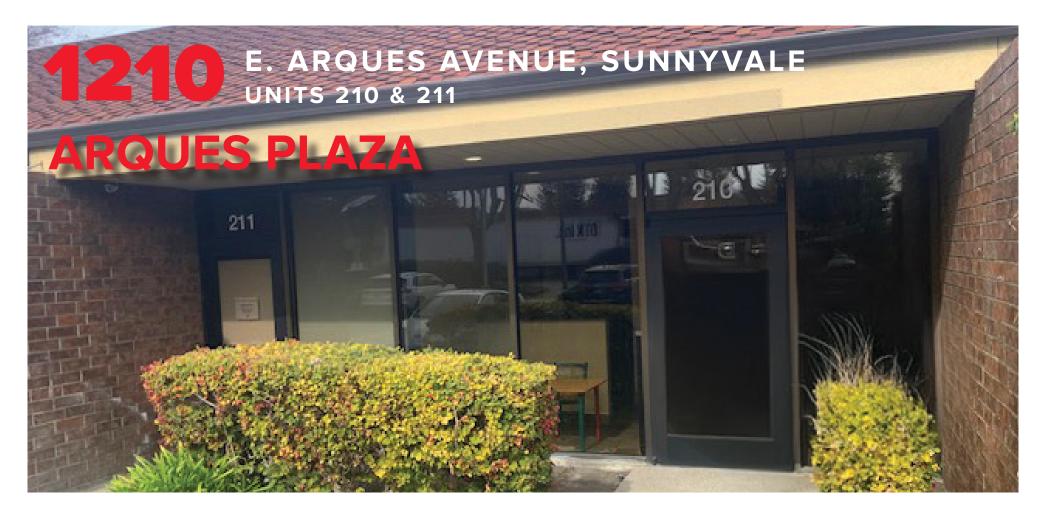

## **±2,524 SF MEDICAL OFFICE FOR SALE ASKING PRICE: \$1,995,000**

### ±2,524 SF UNITS 210 & 211

- Previously Optometrist's Office
- Expansive Lobby/Reception
- Four Plumbed Exam Rooms
- One Plumbed Dispensary Room
- Two Well-appointed Bathrooms
- Support Work Rooms
- Ample Storage Area
- Two Condo Units Combined into One