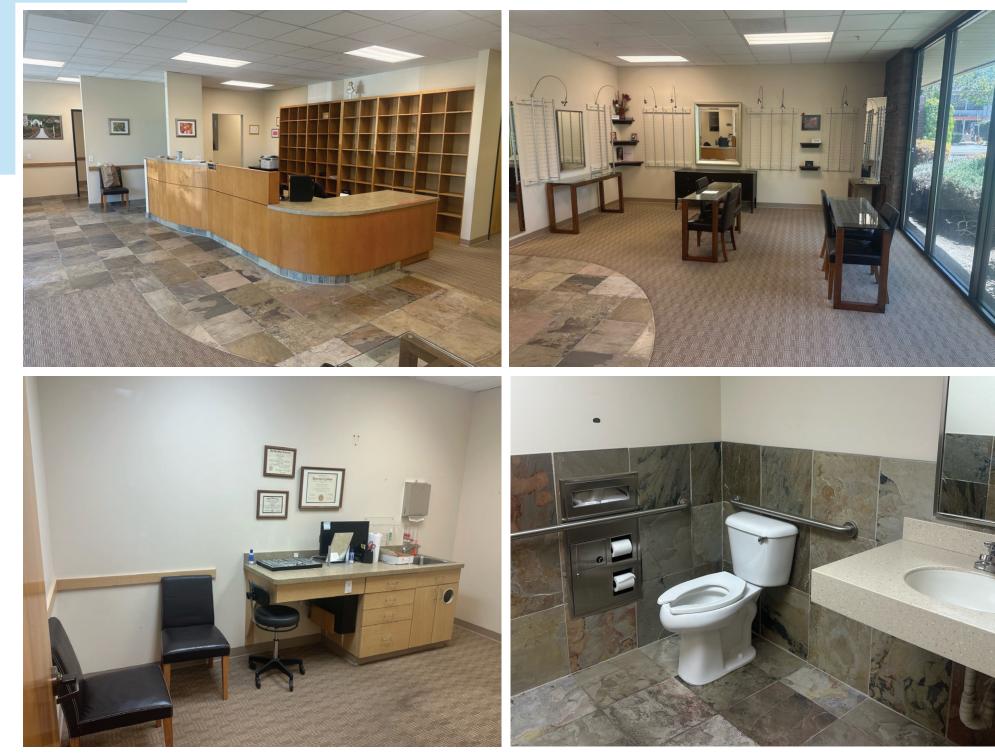

### ±2,524 SF UNITS 210 & 211

- Previously Optometrist's Office
- Expansive Lobby/Reception
- Four Plumbed Exam Rooms
- One Plumbed Dispensary Room
- Two Well-appointed Bathrooms
- Support Work Rooms
- Ample Storage Area
- Two Condo Units Combined into One