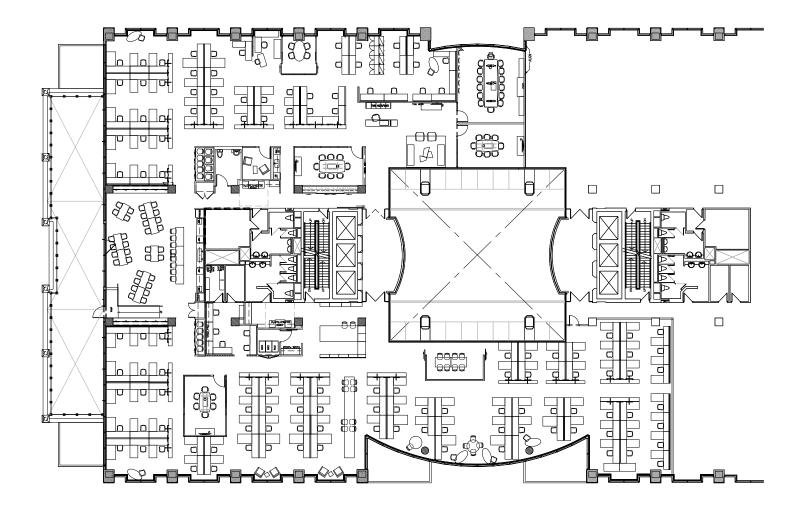

# EVEL 7 FLOORPLAN **19,596 SF**

CUSHMAN & WAKEFIELD

OFFICE FOR SUBLEASE

901 King Street West

<sup>UP TO</sup> 29,168 sf

OFFICE FOR SUBLEASE

901 King Street West

<sup>UP TO</sup> 29,168 sf