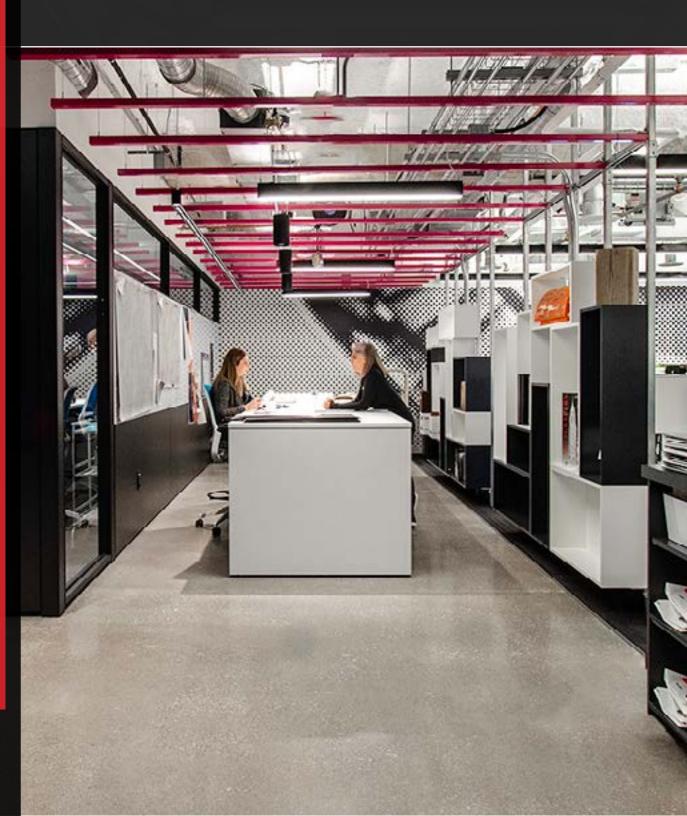

## OFFICE FOR SUBLEASE



# UP TO **29,168 sf**



Availability: Suite 302/303: 5,128 sf Suite 520: 4,444 sf Suite 701: 19,596 sf TOTAL : 29,168 sf

Occupancy: 60 – 90 Days Net asking rate: Negotiable Term: Flexible, up to February 27, 2023 Additional Rent: \$23.77 (2021 Est.)

#### Highlights

- Completely 'turnkey' sublease opportunity in the heart of King West
- High ceilings and excellent natural light
- Furniture potentially available



# **EVEL 3 FLOORPLAN 5,128 SF**



CUSHMAN & WAKEFIELD

OFFICE FOR SUBLEASE

901 King Street West

**29,168 sf** 

### LEVEL 3 | PHOTOS













#### CUSHMAN & WAKEFIELD

**OFFICE FOR SUBLEASE** 

901 King Street West

UP TO 29,168 sf

# LEVEL 5 FLOORPLAN 4,444 SF



CUSHMAN & WAKEFIELD

OFFICE FOR SUBLEASE

901 King Street West

**29,168 sf** 











CUSHMAN & WAKEFIELD

OFFICE FOR SUBLEASE