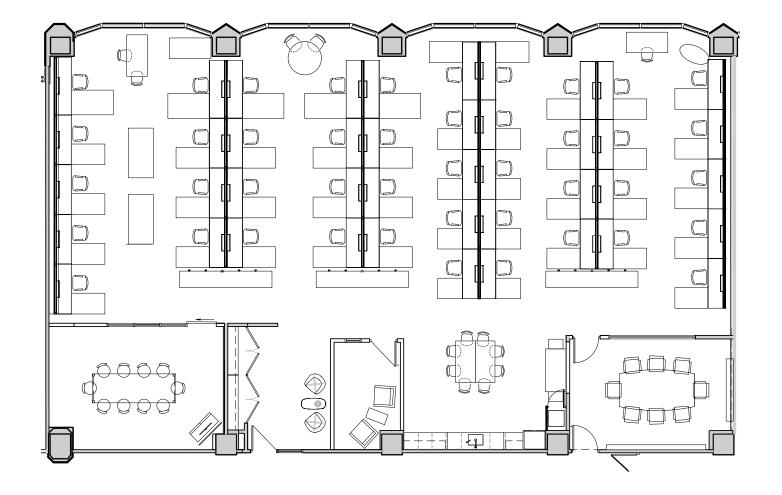

# **EVEL 3 FLOORPLAN 5,128 SF**

CUSHMAN & WAKEFIELD

OFFICE FOR SUBLEASE

901 King Street West

**29,168 sf** 