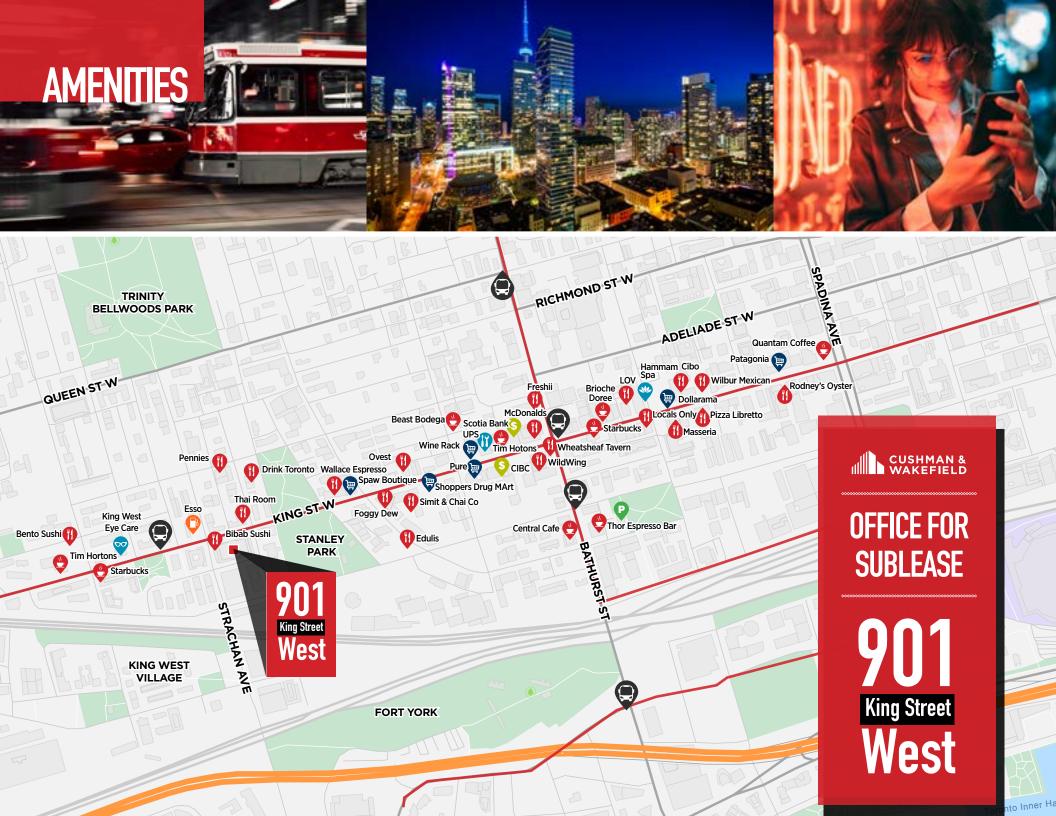

y' sublease opportunity in the heart of King West
- High ceilings and excellent natural light
- Furniture potentially available



# **EVEL 3 FLOORPLAN 5,128 SF**



CUSHMAN & WAKEFIELD

OFFICE FOR SUBLEASE

901 King Street West

**29,168 sf** 

### LEVEL 3 | PHOTOS













#### CUSHMAN & WAKEFIELD

**OFFICE FOR SUBLEASE** 

901 King Street West

UP TO 29,168 sf

# LEVEL 5 FLOORPLAN 4,444 SF



CUSHMAN & WAKEFIELD

OFFICE FOR SUBLEASE

901 King Street West

**29,168 sf** 











CUSHMAN & WAKEFIELD

OFFICE FOR SUBLEASE

901 King Street West

<sup>UP TO</sup> 29,168 sf

# EVEL 7 FLOORPLAN **19,596 SF**



CUSHMAN & WAKEFIELD

OFFICE FOR SUBLEASE

901 King Street West

<sup>UP TO</sup> 29,168 sf

















OFFICE FOR SUBLEASE

901 King Street West

<sup>UP TO</sup> 29,168 sf



### CUSHMAN & WAKEFIELD

### OFFICE FOR SUBLEASE



up to **29,168 sf** 

MICHAEL SCACE\* Executive Vice President 416 359 2456 michael.scace@cushwake.com

ALAN RAWN\* Senior Vice President 416 359 2440 alan.rawn@cushwake.com

LAUREN LUCHINI\* Associate Vice President 416 359 2553 lauren.luchini@cushwake.com



161 Bay Street, Suite 1500 Toronto ON M5J 2S1 cushmanwakefield.com

©2021 Cushman & Wakefield ULC, Brokerage. All rights reserved. The information contained in this communication is strictly confidential. This information has been obtained from sources believed to be reliable but has not been verified. NO WARRANTY OR REPRESENTATION, EXPRESS OR IMPLIED, IS MADE AS TO THE CONDITION OF THE PROPERTY (OR PROPERTIES) REFERENCED HEREIN OR AS TO THE ACCURACY OR COMPLETENESS OF THE INFORMA