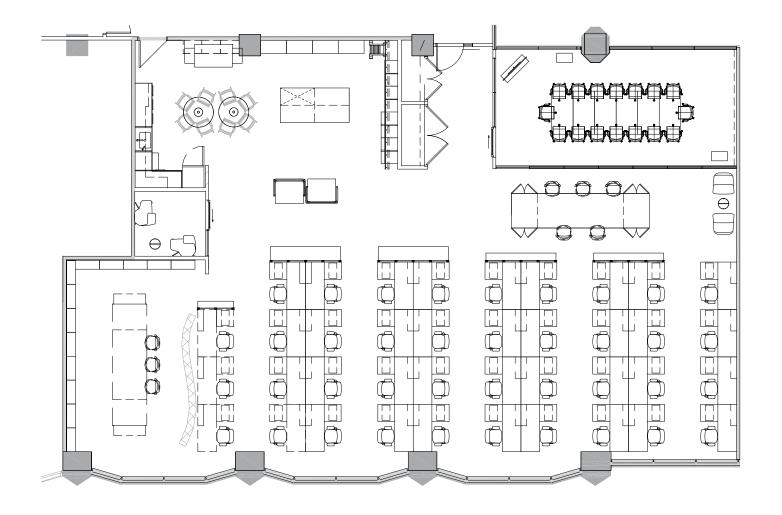

# **EVEL 3 FLOORPLAN 5,128 SF**

CUSHMAN & WAKEFIELD

OFFICE FOR SUBLEASE

901 King Street West

**29,168 sf** 