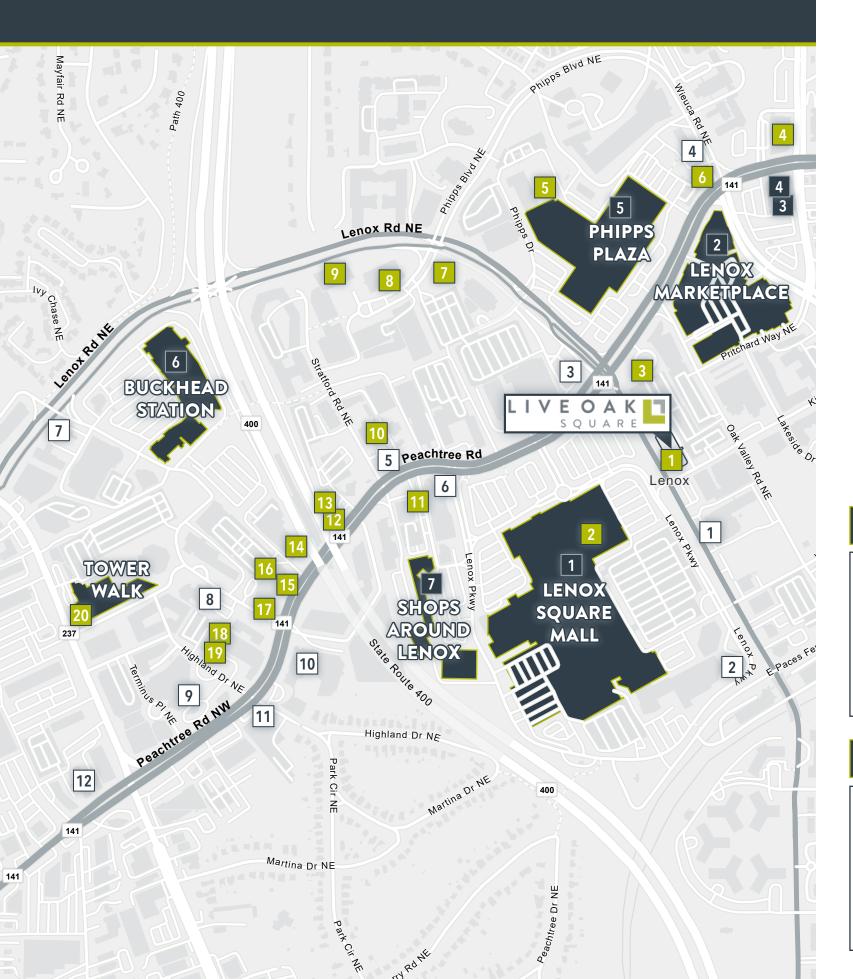

#### **NEIGHBORHOOD AMENITIES**

#### Restuarants

- 1. Bucket Shop Cafe
- 2. Lenox Square, with 25+ Daily Approachable Dining Options
- 3. St. Cecilia
- 4. Tomo, F&B
- 5. Nobu
- 6. Ecco
- 7. New York Prime

#### ■ Retail

- 1. Lenox Square®
- 2. Lenox Marketplace
- 3. The Container Store
- 4. CVS Pharmacy
- 5. Phipps Plaza
- 6. Buckhead Station
- 7. Shops Around Lenox

- 8. Little Alley Steak
- 9. Mission + Market
- 10. Brassica
- 11. Palm Restaurant
- 12. Maggiano's
- 13. Corner Bakery
- 14. South City Kitchen

- 15. Fresh To Order
- 16. Buckhead Club
- 17. Bistro Niko
- 18. Jimmy Johns
- 19. Buckhead Pizza Co.
- 20. Tower Walk

#### □Hotels

- 1. Atlanta Marriott Buckhead
- 2. JW Marriott
- 3. The Whitley
- 4. AC Hotel Buckhead
- 5. Waldorf Astoria
- 6. The Westin

- 7. Spring Hill Suites
- 8. Courtyard Hotel
- 9. Grand Hyatt Buckhead
- 10. Intercontinental Buckhead
- 11. Embassy Suites
- 12. Hyatt Place

#### **BUCKHEAD STATION**

#### LENOX MARKETPLACE

**LENOX SQUARE®** 

COACH NUMBER FETTATI

PRADA BURBERRY

ZARA

#### PHIPPS PLAZA

BALMAIN BALLY

TOM FORD

GUCCI

TIFFANY & CO. VERSACE

### blo Crate&Barrel fab'rik

**SHOPS AROUND LENOX** 

lululemon S**®ULCYCLE** 

suitsupply west elm

#### **TOWER WALK**

**TAG**Heuer