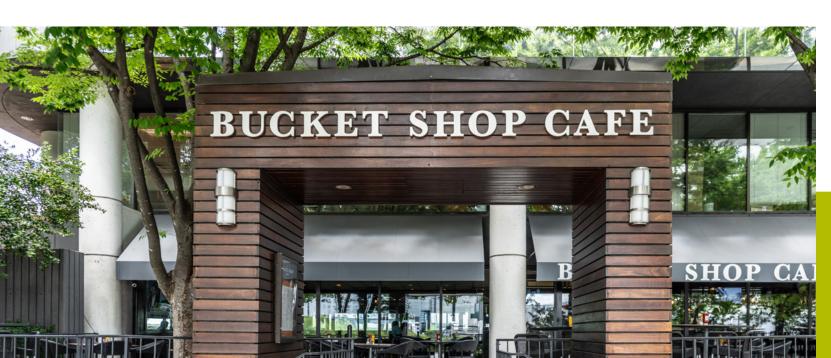

**The Bucket Shop Cafe:** Enjoy Buckhead's favorite neighborhood bar and restaurant.

**Shopping & Dining:** Located across from Lenox Square and Phipps Plaza, offering over 2 million RSF of retail, dining, and experiential shopping options.

#### Restuarants

- 1. Bucket Shop Cafe
- 2. Lenox Square, with 25+ Daily Approachable Dining Options
- 3. St. Cecilia
- 4. Tomo, F&B
- 5. Nobu
- 6. Ecco
- 7. New York Prime