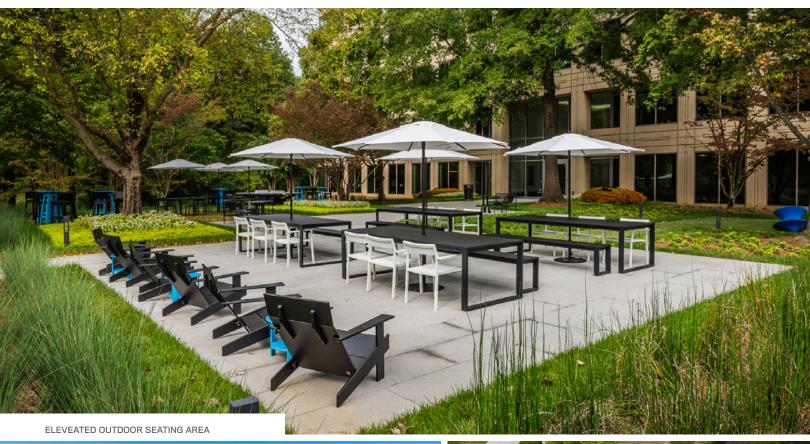

### GAME CHANGING AMENITY ADDITIONS

Experience the most recent additions to a growing roster of market-leading, on-site amenities including a brand-new fitness center with Peloton bikes and spa-like facilities, a 40-person training room with plug-and-go technology, conference center, outdoor common areas, a high-end café, and a tenant micro-market and lounge.

# RETHINK YOUR MEETING LOCALE

Opt for casual walk-and-talks along the on-site multimile lakefront trail, take lunch outside with colleagues and enjoy a freshly renovated patio, complete with outdoor games as well as high-speed WiFi throughout the campus. Stay productive inside or outside at GA 400 Center.