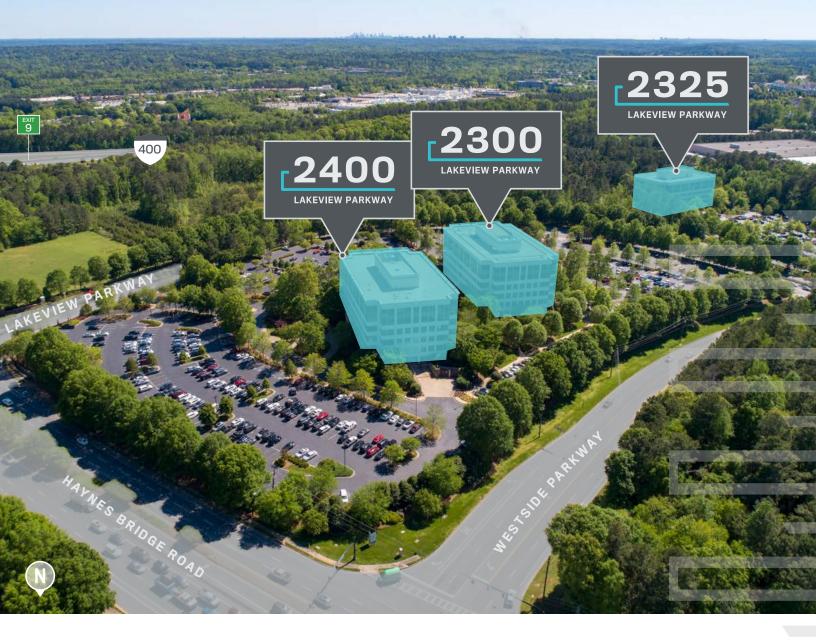

### PRIME LOCATION, CONTINUED MOMENTUM

GA 400 Center is a three-building, Class A office park primely positioned in the center of North Fulton adjacent to GA-400 at the Haynes Bridge Road interchange.

Recently acquired by Pacific Oak and proudly leased by Cushman & Wakefield, GA 400
Center's three-building Class A campus is continuing the momentum of its recent renovation upgrades and modern amenity additions with planned experience enhancements.