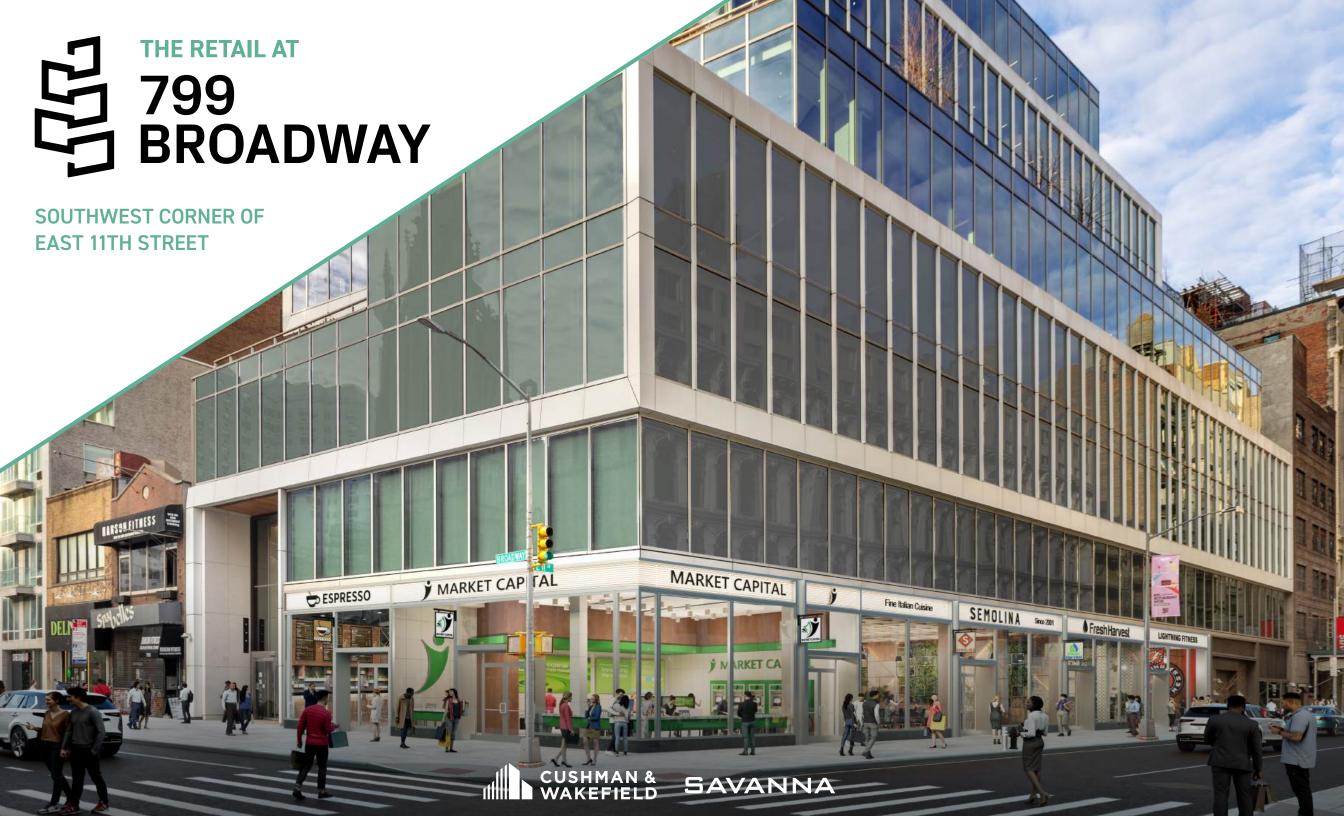

### **HIGHLIGHTS**

- Excellent retail opportunities at the intersection of Union Square and Greenwich Village – steps from Union Square Park, Washington Square Park and Astor Place
- Wraparound frontage on Broadway and East 11th
   Street with over 190 Feet of visibility with dramatic
   17 Foot ceilings heights
- All-glass frontage providing excellent exposure and natural light

- · Most logical divisions considered
- Ideal for amenity retailers uses such as Food & Beverage, Fitness, Personal Services, Financial Services, and more.
- Located at the base of a newly delivered and majority leased, 12-story, 177,000 Square Foot Class A office tower with trophy interiors and finishes including a double-height lobby on Broadway
- · Presently New Construction