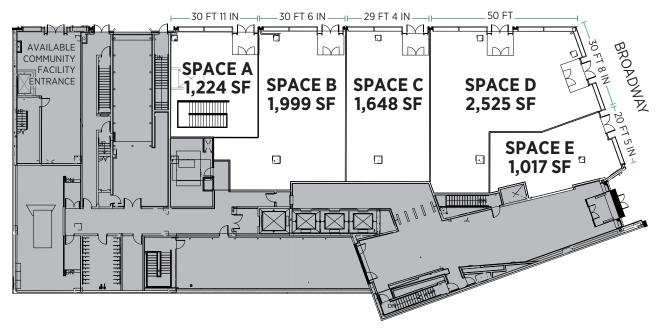

#### **AVAILABILITY**

Ground: **8,413 SF**Lower: **8,480 SF** 

Total: \*16,893 SF

\* Multiple division scenarios considered

## **GROUND FLOOR**

1,017 SF - 2,525 SF

\* All logical divisions considered

#### **EAST 11TH STREET**