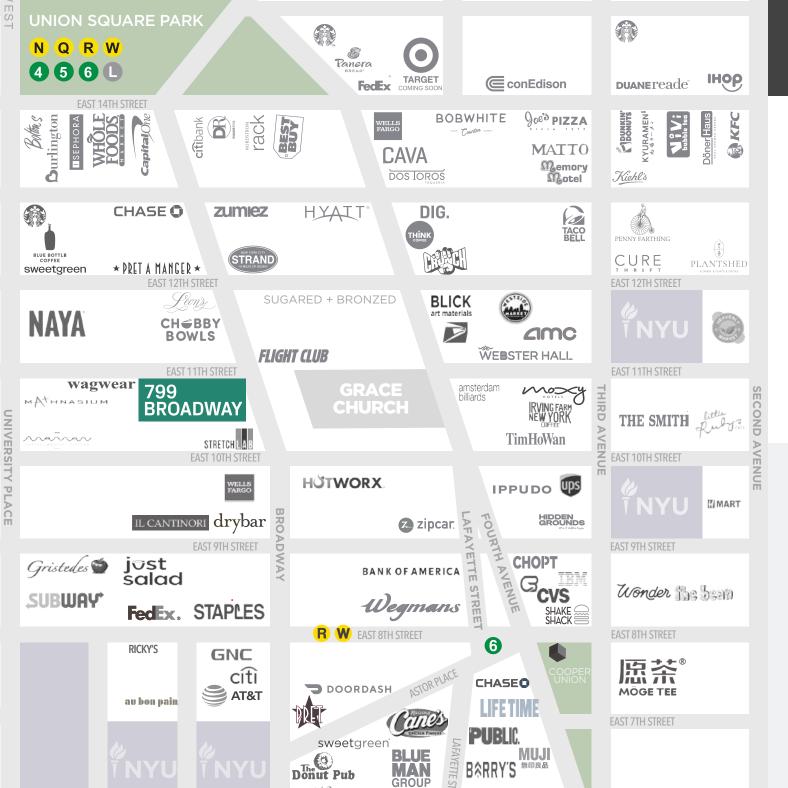

### **HIGHLIGHTS**

- Excellent retail opportunities at the intersection of Union Square and Greenwich Village – steps from Union Square Park, Washington Square Park and Astor Place
- Wraparound frontage on Broadway and East 11th
   Street with over 190 Feet of visibility with dramatic
   17 Foot ceilings heights
- All-glass frontage providing excellent exposure and natural light

- · Most logical divisions considered
- Ideal for amenity retailers uses such as Food & Beverage, Fitness, Personal Services, Financial Services, and more.
- Located at the base of a newly delivered and majority leased, 12-story, 177,000 Square Foot Class A office tower with trophy interiors and finishes including a double-height lobby on Broadway
- · Presently New Construction

## **2023 ANNUAL RIDERSHIP**

N Q R W 4 5 6 D 21,527,757

At 14th Street-Union Square
4th Busiest Subway Station in NYC

R W

3,780,675

At 8th Street-NYU

**3,717,074**At Astor Place

**975,605**At 9th Street & 6th Avenue