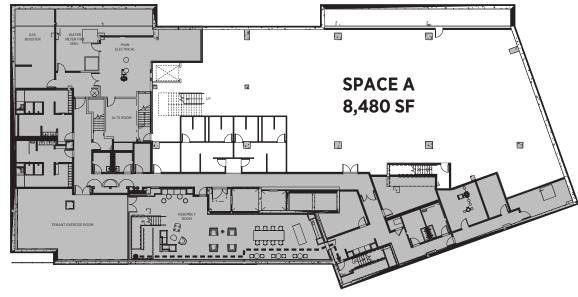

#### **AVAILABILITY**

Ground: **8,413 SF**Lower: **8,480 SF** 

Total: \*16,893 SF

\* Multiple division scenarios considered

## LOWER LEVEL

8,480 SF

AREA RETAIL

**DEMOGRAPHICS** 

39,026

**POPULATION** 

18,698

HOUSEHOLDS