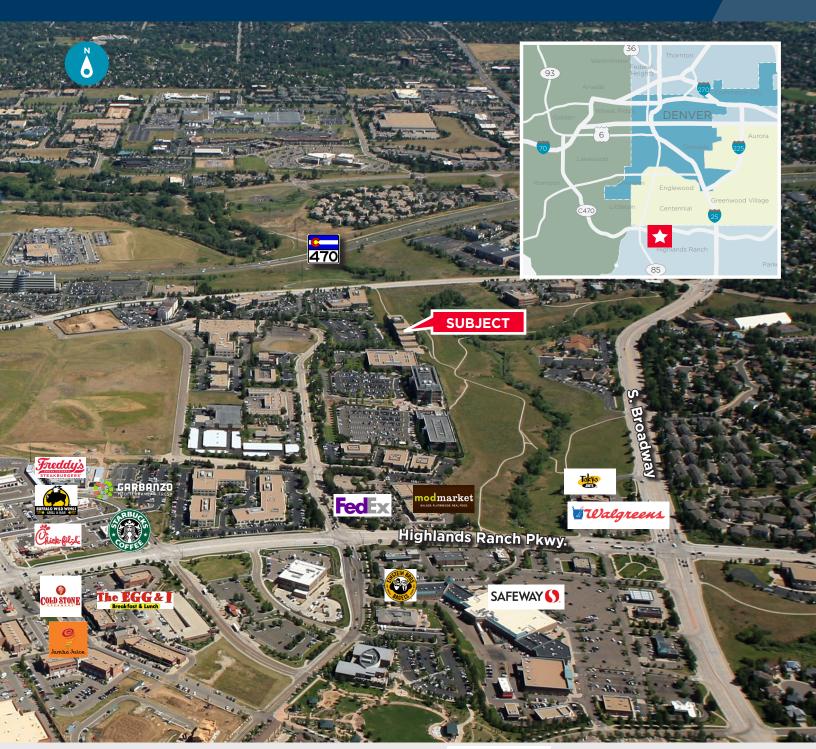

### **Property Highlights**

- Highly attractive park-like setting in Highlands Ranch just 2 minutes off C-470 via Lucent Blvd. or Broadway
- Directly adjacent to open space and trail systems
- 3-Minute drive to numerous amenities at the Highlands Ranch Town Center