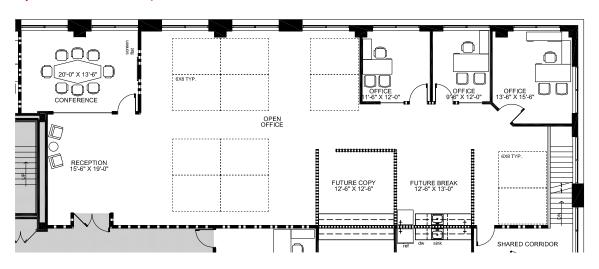

## Highlands Ranch, Colorado 80129

Suite 115 - 1,369 RSF

Suite 150 - 4,560 RSF

Spec Suite 250 - 3,870 RSF

Suite 210 - 3,808 RSF

Suite 400 - 7,867 RSF