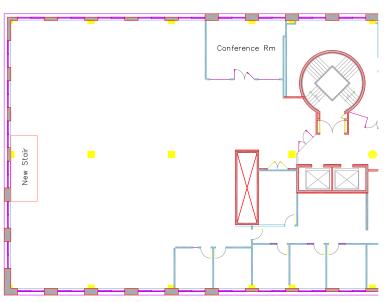

## Highlands Ranch, Colorado 80129

Suite 115 - 1,369 RSF

Suite 150 - 4,560 RSF

Spec Suite 250 - 3,870 RSF

Suite 210 - 3,808 RSF

Suite 400 - 7,867 RSF