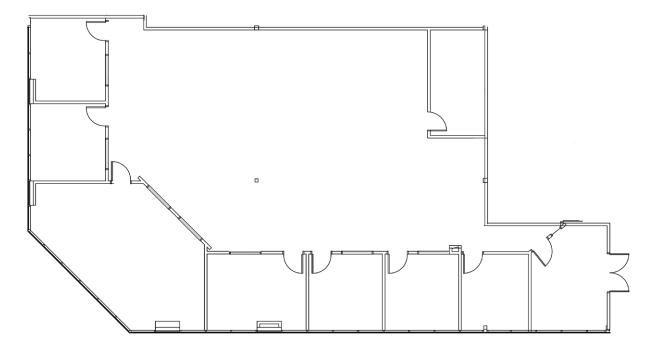

# **FLOOR PLAN** | EXISTING CONFIGURATION **SUITE 150:** ±3,872 SF

- Available September 1, 2025
- 100% Office
- 10' to Dropped Ceiling
- Exceptional Glass-line
- Direct Access from Building Lobby