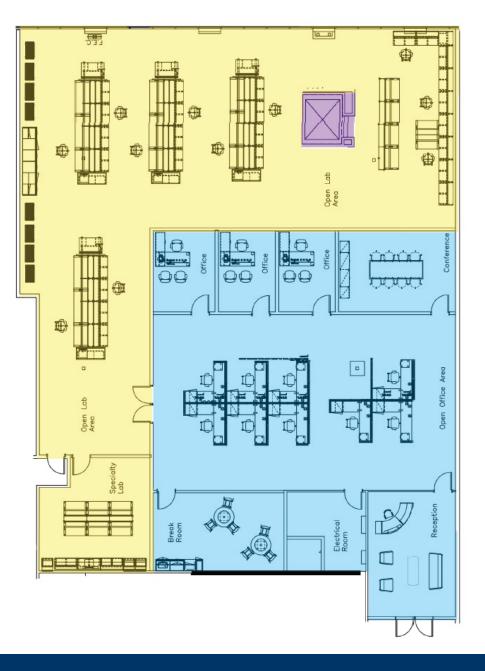

### **HYPOTHETICAL FLOOR PLAN** | TURNKEY LIFE SCIENCE **SUITE 201:** ±23,359 SF

Lab

Office and Break

Freight Elevator/Shipping and Receiving

#### **HYPOTHETICAL FLOOR PLAN** | TURNKEY LIFE SCIENCE **SUITE 201:** ±9,899 SF | DEMISING OPTION 3

Lab

Office and Break

Freight Elevator/Shipping and Receiving