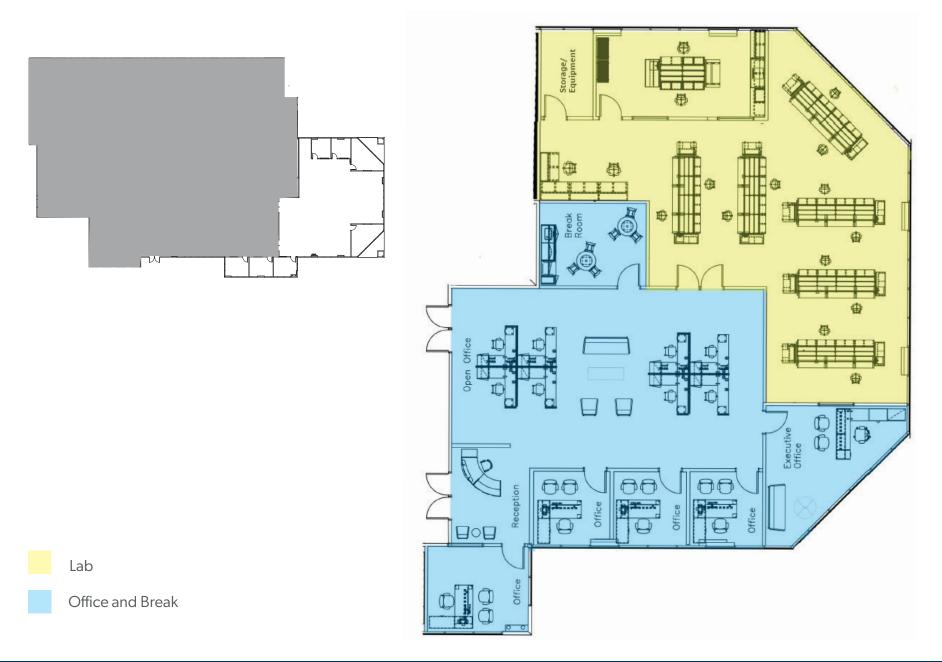

### **HYPOTHETICAL FLOOR PLAN** | TURNKEY LIFE SCIENCE **SUITE 201:** ±23,359 SF

Lab

Office and Break

Freight Elevator/Shipping and Receiving