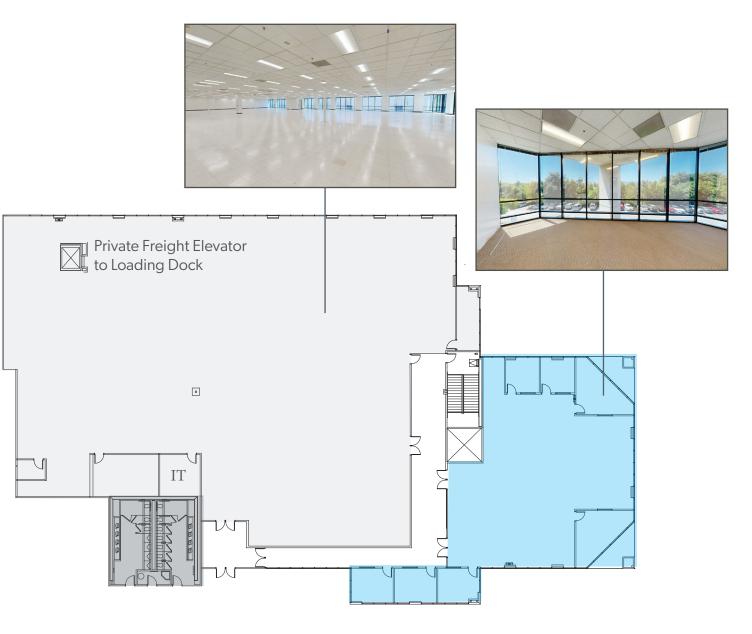

### **FLOOR PLAN** | EXISTING CONFIGURATION **SUITE 201:** ±23,359 SF

- Available Now
- 2nd Floor Unit
- Exceptional Glass-line
- Loading: Dock and Grade
- Current Cooling: 50 Tons
- Ample Power Available (Up to 1,000 Amps)