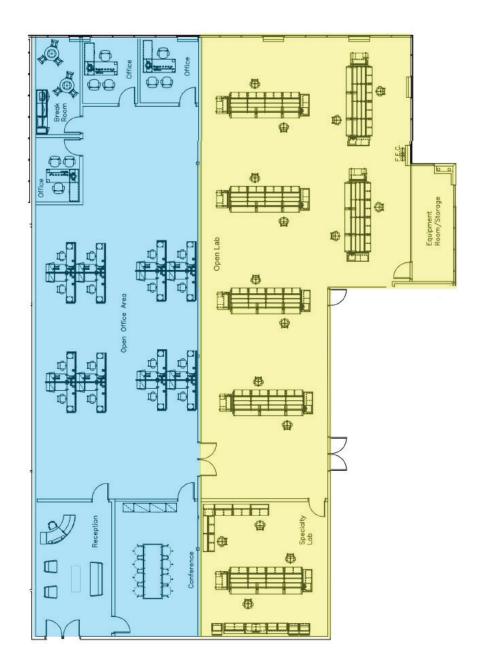

#### **HYPOTHETICAL FLOOR PLAN** | TURNKEY LIFE SCIENCE **SUITE 201:** ±9,899 SF | DEMISING OPTION 3

Lab

Office and Break

Freight Elevator/Shipping and Receiving