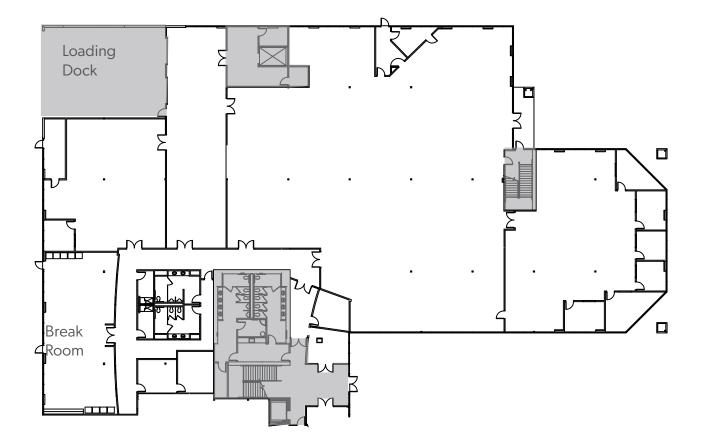

# **FLOOR PLAN** | EXISTING CONFIGURATION **SUITE 100:** ±26,606 SF

- Available December 1, 2025
- 1st Floor Unit
- Loading: Dock and Grade
- Direct access to Suite 201 via exclusive freight elevator for a total of up to ±49,965 SF
- 10' to Dropped Ceiling; Approx. 14' to Joist; Approx. 16' Deck-to-Deck
- Ample Power Available (Up to 1,000 Amps)