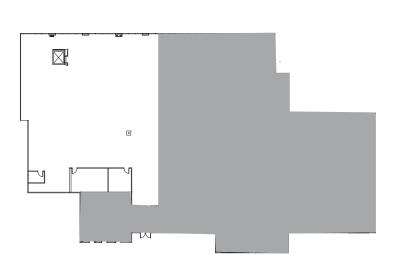

# **FLOOR PLAN** | EXISTING CONFIGURATION **SUITE 100:** ±26,606 SF

- Available December 1, 2025
- 1st Floor Unit
- Loading: Dock and Grade
- Direct access to Suite 201 via exclusive freight elevator for a total of up to ±49,965 SF
- 10' to Dropped Ceiling; Approx. 14' to Joist; Approx. 16' Deck-to-Deck
- Ample Power Available (Up to 1,000 Amps)

### **FLOOR PLAN** | EXISTING CONFIGURATION **SUITE 201:** ±23,359 SF

- Available Now
- 2nd Floor Unit
- Exceptional Glass-line
- Loading: Dock and Grade
- Current Cooling: 50 Tons
- Ample Power Available (Up to 1,000 Amps)