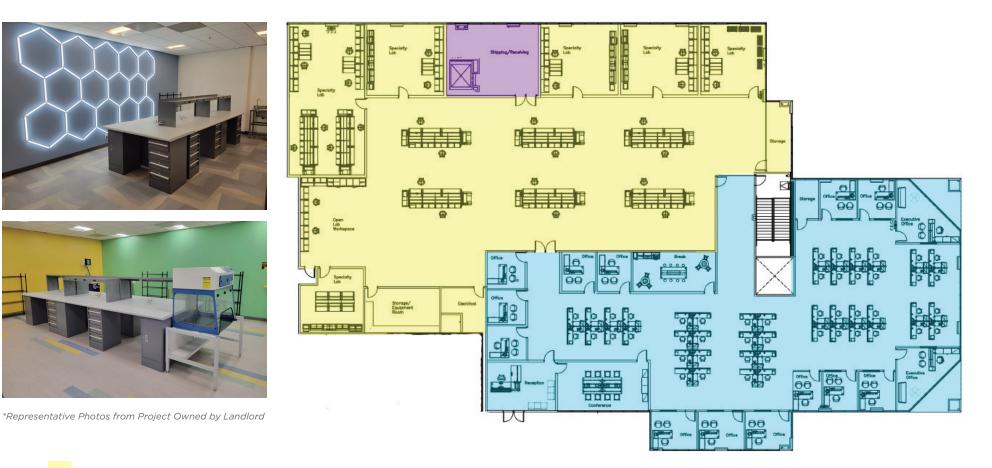

# **FLOOR PLAN** | EXISTING CONFIGURATION **SUITE 100:** ±26,606 SF

- Available December 1, 2025
- 1st Floor Unit
- Loading: Dock and Grade
- Direct access to Suite 201 via exclusive freight elevator for a total of up to ±49,965 SF
- 10' to Dropped Ceiling; Approx. 14' to Joist; Approx. 16' Deck-to-Deck
- Ample Power Available (Up to 1,000 Amps)

### **FLOOR PLAN** | EXISTING CONFIGURATION **SUITE 201:** ±23,359 SF

- Available Now
- 2nd Floor Unit
- Exceptional Glass-line
- Loading: Dock and Grade
- Current Cooling: 50 Tons
- Ample Power Available (Up to 1,000 Amps)