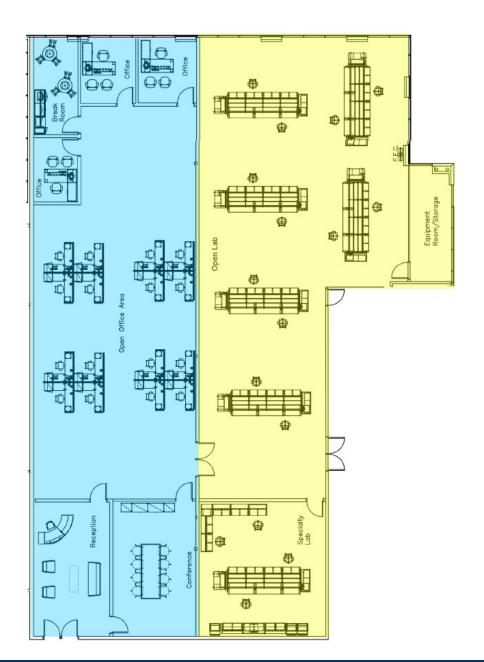

#### **HYPOTHETICAL FLOOR PLAN** | TURNKEY LIFE SCIENCE **SUITE 201:** ±9,899 SF | DEMISING OPTION 3

Lab

Office and Break

Freight Elevator/Shipping and Receiving