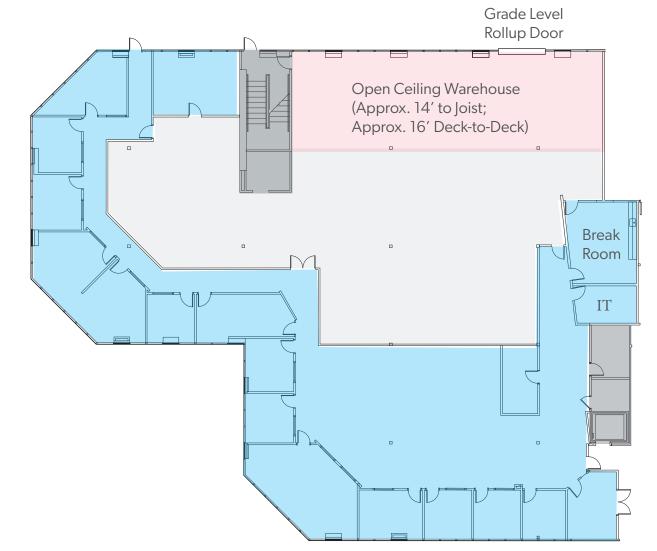

#### **FLOOR PLAN** | EXISTING CONFIGURATION **SUITE 190:** ±14,541 SF

- Available August 1, 2025
- 1st Floor Unit
- 10' to Dropped Ceiling
- Grade Level Rollup Door
- Current Cooling: 45 Tons
- Current Power: 225 Amps at 208/120V (Additional Power Available)

Lab, Light Manufacturing, Assembly,

Warehouse

Life Science or Office

**Dropped Ceiling Office** 