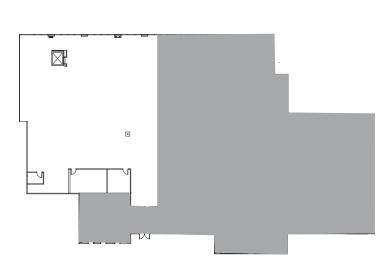

## **FLOOR PLAN** | EXISTING CONFIGURATION **SUITE 100:** ±26,606 SF

- Available December 1, 2025
- 1st Floor Unit
- Loading: Dock and Grade
- Direct access to Suite 201 via exclusive freight elevator for a total of up to ±49,965 SF
- 10' to Dropped Ceiling; Approx. 14' to Joist; Approx. 16' Deck-to-Deck
- Ample Power Available (Up to 1,000 Amps)

# **FLOOR PLAN** | EXISTING CONFIGURATION **SUITE 201:** ±23,359 SF

- Available Now
- 2nd Floor Unit
- Exceptional Glass-line
- Loading: Dock and Grade
- Current Cooling: 50 Tons
- Ample Power Available (Up to 1,000 Amps)