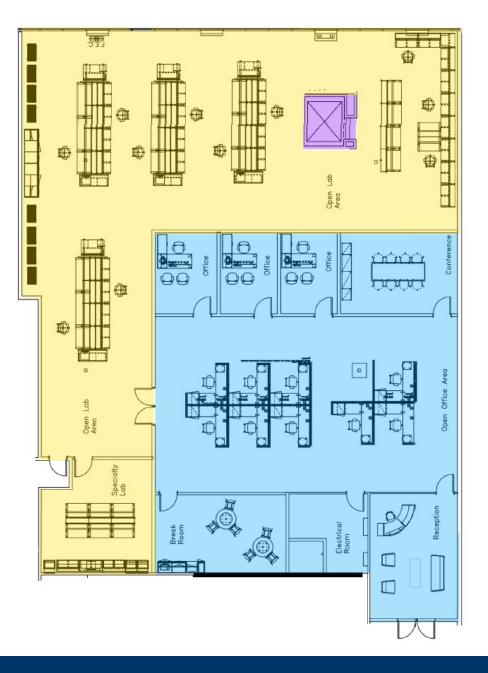

### **HYPOTHETICAL FLOOR PLAN** | TURNKEY LIFE SCIENCE **SUITE 201:** ±23,359 SF

Lab

Office and Break

Freight Elevator/Shipping and Receiving