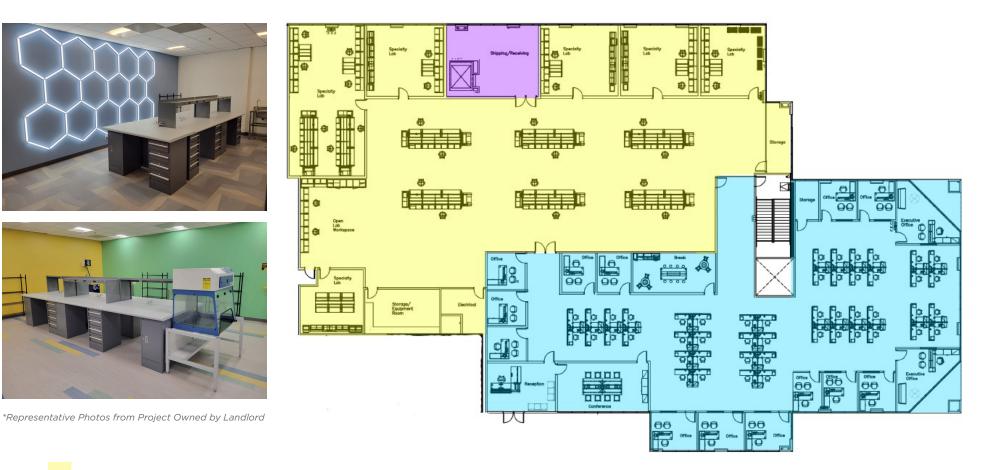

### **HYPOTHETICAL FLOOR PLAN** | TURNKEY LIFE SCIENCE **SUITE 201:** ±23,359 SF

Lab

Office and Break

Freight Elevator/Shipping and Receiving