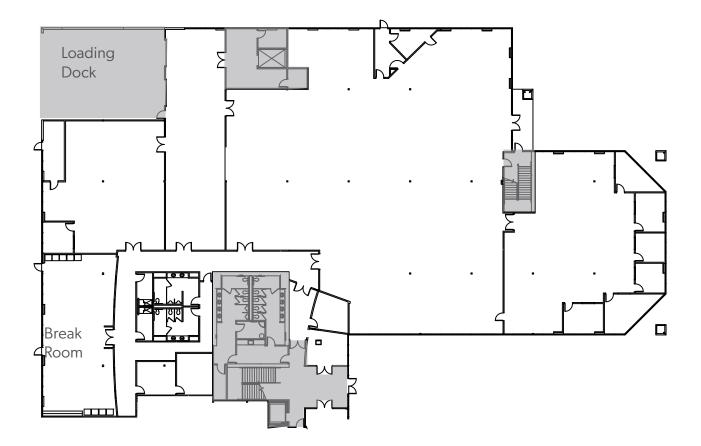

## **FLOOR PLAN** | EXISTING CONFIGURATION **SUITE 100:** ±26,606 SF

- Available December 1, 2025
- 1st Floor Unit
- Loading: Dock and Grade
- Direct access to Suite 201 via exclusive freight elevator for a total of up to ±49,965 SF
- 10' to Dropped Ceiling; Approx. 14' to Joist; Approx. 16' Deck-to-Deck
- Ample Power Available (Up to 1,000 Amps)