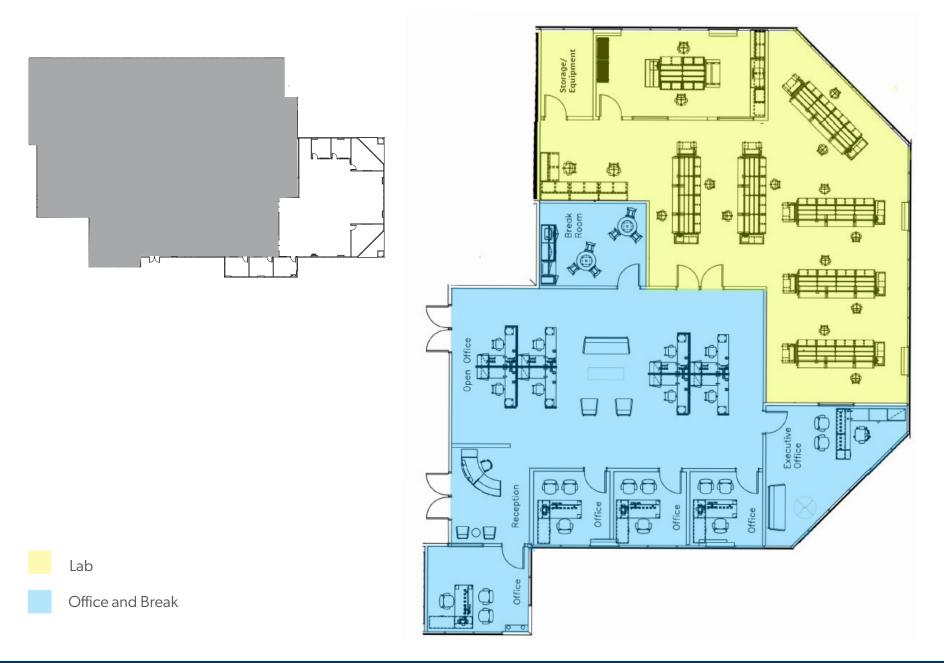

#### **HYPOTHETICAL FLOOR PLAN** | TURNKEY LIFE SCIENCE **SUITE 201:** ±4,943 SF | DEMISING OPTION 1