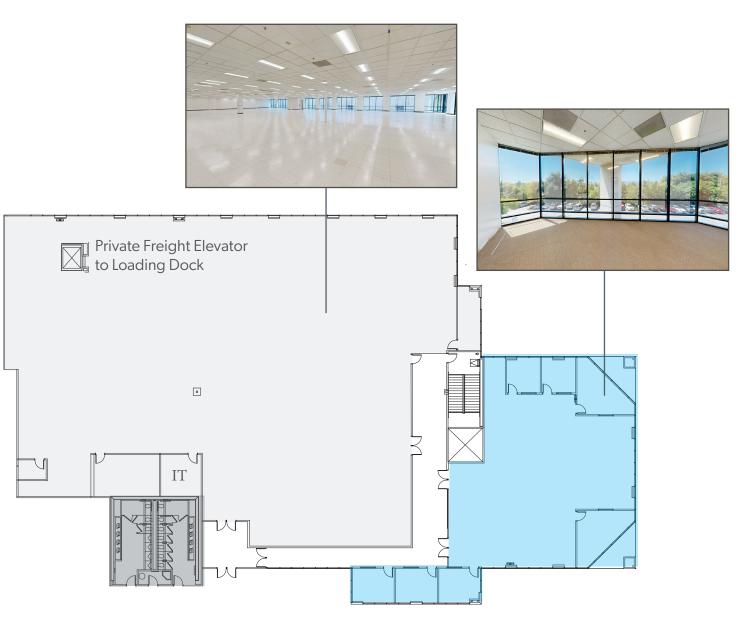

# **FLOOR PLAN** | EXISTING CONFIGURATION **SUITE 201:** ±23,359 SF

- Available Now
- 2nd Floor Unit
- Exceptional Glass-line
- Loading: Dock and Grade
- Current Cooling: 50 Tons
- Ample Power Available (Up to 1,000 Amps)

### **HYPOTHETICAL FLOOR PLAN** | TURNKEY LIFE SCIENCE **SUITE 201:** ±23,359 SF

Lab

Office and Break

Freight Elevator/Shipping and Receiving