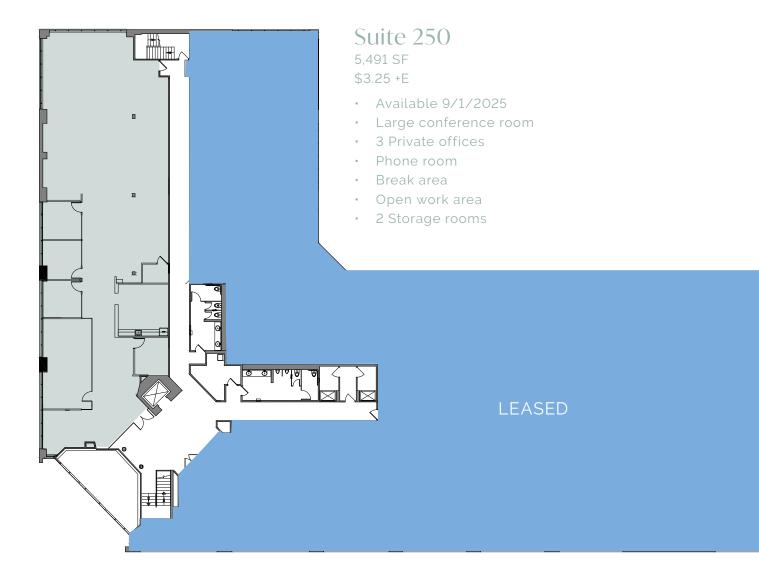

O, CA 92121

# PACIFIC CORPORATE PARK





# Flexibility.

Pacific Corporate Park offers highly coveted office and life sciences solutions and unique flexibility options. Located within San Diego's premier high-tech and life sciences hub, Sorrento Mesa is a trusted home for the biggest names in tech and life sciences, including Qualcomm, Dexcom, Bayer, Samsung and Sony.







OUTDOORS Outdoor seating areas Usable green space



PARKING Up to 5/1,000 SF parking ratio and EV charging

Location.



WELLNESS Men's and women's shower facilities





MODERNIZATION Refreshed lobbies and entryway



LOCATION Centrally located near top tech, life sciences, and professional talent



## AVAILABILITIES 1st Floor

Available: 8,000 SF - 23,947 SF





### AVAILABILITIES 2nd Floor Available: 5,491 SF





## LOCAL AMENITIES

#### Restaurants

- 1. Sorrento Court
  - Corner Office Pizza & Bar 10. Starbucks
  - Little Chef
  - Coxinha Store

  - Grater Grilled Cheese
  - Ike's Love & Sandwiches
- 2. The Bistro
- 3. Chick-Fil-A
- 4. California English

- Moment Sushi

- 6. Punjabi Tandoor
- 7. Karl Strauss
- 8. Park Commons

  - Jay's Dumpling House

#### Hotels

- 1. Courtyard San Diego
- 2. Holiday Inn Express
- 3. Country Inn & Suites
- 4. Hyatt House
- 5. Extended Stay America
- 6. Residence Inn
- 7. Sonesta ES Suites

#### **Professional Services**

1. Sorrento Court

- Chase Bank
- Bank of America - Planet Fitness
- Postal Annex
- 2. SDCCU
- 3. Shell
- 4. Plaza Sorrento - Navy Federal Credit Union - SDCCU
  - The UPS Store
  - Chevron

- 9. Cafe de Anza
- 11. Jersey Mike's
- 12. Sorr