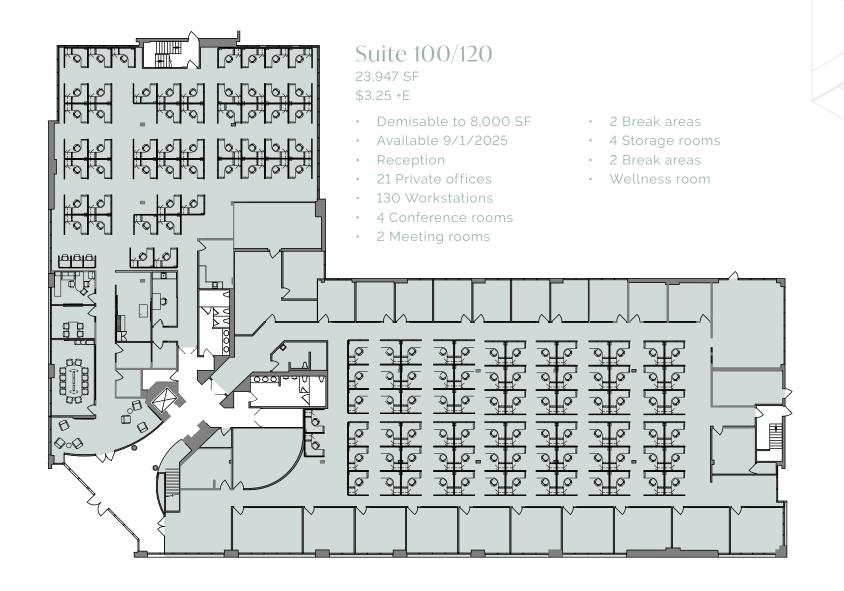

6175 & 6195 LUSK BOULEVARD, SAN DIEGO, CA 92121

# PACIFIC CORPORATE PARK





# Flexibility.

Pacific Corporate Park offers highly coveted office and life sciences solutions and unique flexibility options. Located within San Diego's premier high-tech and life sciences hub, Sorrento Mesa is a trusted home for the biggest names in tech and life sciences, including Qualcomm, Dexcom, Bayer, Samsung and Sony.







OUTDOORS Outdoor seating areas Usable green space



PARKING Up to 5/1,000 SF parking ratio and EV charging

Location.



WELLNESS Men's and women's shower facilities





MODERNIZATION Refreshed lobbies and entryway



LOCATION Centrally located near top tech, life sciences, and professional talent



## AVAILABILITIES 1st Floor

Available: 8,000 SF - 23,947 SF





### AVAILABILITIES 2nd Floor Available: 5,491 SF





## LOCAL AMENITIES

#### Restaurants

- 1. Sorrento Court
  - Corner Office Pizza & Bar 10. Starbucks
  - Little Chef
  - Coxinha Store

  - Grater Grilled Cheese
  - Ike's Love & Sandwiches
- 2. The Bistro
- 3. Chick-Fil-A
- 4. California English

- Moment Sushi

- 6. Punjabi Tandoor
- 7. Karl Strauss
- 8. Park Commons

  - Jay's Dumpling House

#### Hotels

- 1. Courtyard San Diego
- 2. Holiday Inn Express
- 3. Country Inn & Suites
- 4. Hyatt House
- 5. Extended Stay America
- 6. Residence Inn
- 7. Sonesta ES Suites

#### **Professional Services**

1. Sorrento Court

- Chase Bank
- Bank of America - Planet Fitness
- Postal Annex
- 2. SDCCU
- 3. Shell
- 4. Plaza Sorrento - Navy Federal Credit Union - SDCCU
  - The UPS Store
  - Che