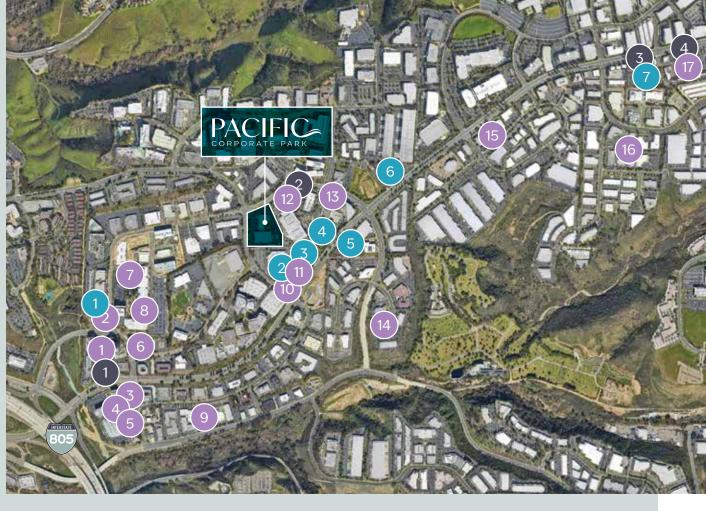

## LOCAL AMENITIES

#### Restaurants

- 1. Sorrento Court
  - Corner Office Pizza & Bar 10. Starbucks
  - Little Chef
  - Coxinha Store

  - Grater Grilled Cheese
  - Ike's Love & Sandwiches
- 2. The Bistro
- 3. Chick-Fil-A
- 4. California English

- Moment Sushi

- 6. Punjabi Tandoor
- 7. Karl Strauss
- 8. Park Commons

  - Jay's Dumpling House

#### Hotels

- 1. Courtyard San Diego
- 2. Holiday Inn Express
- 3. Country Inn & Suites
- 4. Hyatt House
- 5. Extended Stay America
- 6. Residence Inn
- 7. Sonesta ES Suites

#### **Professional Services**

1. Sorrento Court

- Chase Bank
- Bank of America - Planet Fitness
- Postal Annex
- 2. SDCCU
- 3. Shell
- 4. Plaza Sorrento - Navy Federal Credit Union - SDCCU
  - The UPS Store
  - Chevron

- 9. Cafe de Anza
- 11. Jersey Mike's
- 12. Sorrento Mesa Business Center

  - Mr Holy Gao
  - Madras Cafe
  - Naseem's Bakery & Kabob
- 13. Gravity Heights
- 14. Cargo Cafe
- 15. The Wine Sellar & Brasserie

- Nanay's Best BBQ

  - Knockout Pizza

- Nick the Greek