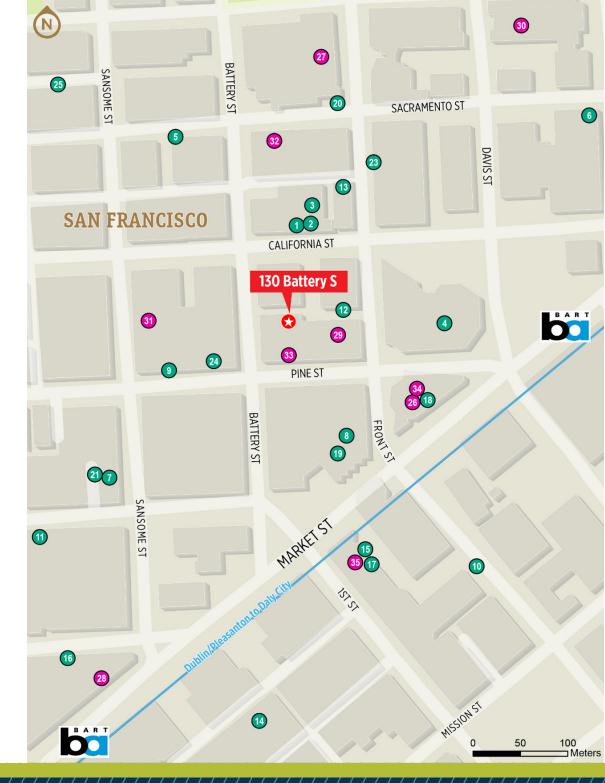

### LOCAL AMENITIES

#### RESTAURANTS

- 1 Tadich Grill
- 2 Perbacco
- 3 Barbacco
- 4 PABU Izakaya San Francisco
- 5 Il Canto Cafe
- 6 Oasis Grill
- 7 The Shota
- 8 Philz Coffee
- 9 Chez Beesen
- 10 Barcha
- 11 Curry Up Now Food Truck
- 12 Lou's Cafe
- 13 Bluestone Lane -San Francisco
- 14 Yank Sing
- 15 Halal Cart
- 16 Per Diem
- 17 The Melt -455 Market
- 18 Miss Tomato Sandwich Shop
- 19 Front Door Cafe 20 The Melt -
- Embarcadero 21 YUBU By The Shota
- 22 Uno Dos Tacos
- 22 Uno Dos Taco 23 Schroeder's
- 23 Schrödder s 24 Good Eats Cafe
- 25 Tlaloc Sabor Mexicano
- SHOPPING
- 26 La Bijouterie
- 27 G KROWN Jewelers
- 28 ZippGo Moving Boxes
- 29 Breakthrough Sushi
- 30 Hyegraph Invitations & Calligraphy
- 31 Urban Botanica
- 32 Drs Hall & Szeto Optometry
- 33 Financial District Hardware
- 34 Nigella SF
- 35 Fog City News