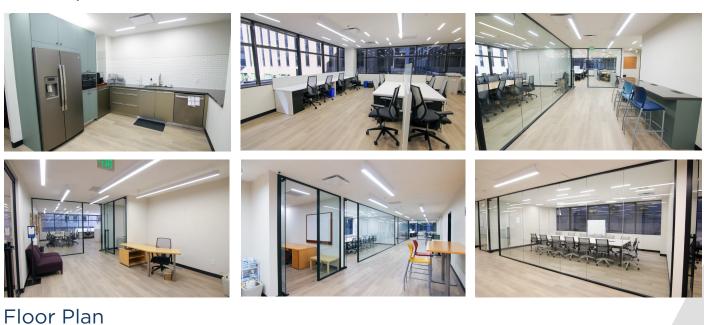

### Floor Space Photos

## **Space Highlights**

- 5,016 RSF
- Efficient column free space
- New high-end finishes
- 3 conference/meeting rooms
- 3 private offices
- 2 large team rooms with seating for ±20
- Open work area
- New restrooms
- Fully furnished
- Available now