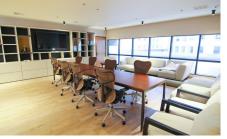

### Floor Space Photos

## **Space Highlights**

- 5,016 RSF
- Efficient column free space
- New high-end finishes
- 3 conference/meeting rooms
- 3 private offices
- 2 large team rooms with seating for ±20
- Open work area
- New restrooms
- Fully furnished
- Available now