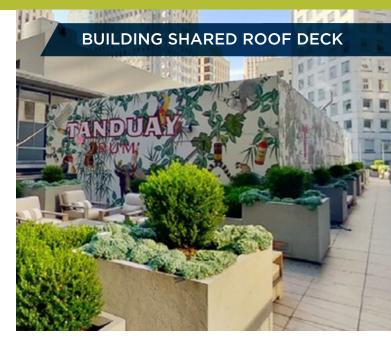

## **Space Highlights**

- 1,385 SF column free full floor
- New lighting, ceiling & flooring
- One conference room
- Open work area
- One phone room
- Bright space with large windows overlooking Battery Street
- Shared kitchen on the 5th Floor
- Rooftop deck
- Available now