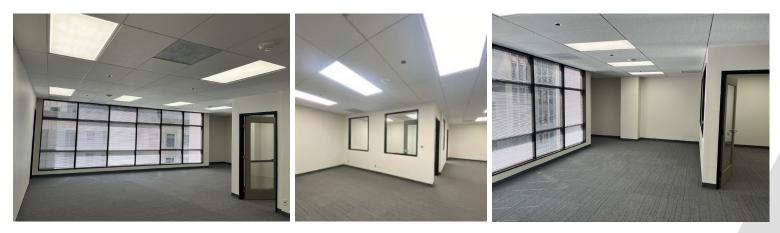

### Floor Space Photos

## **Space Highlights**

- 5,016 RSF
- Efficient column free space
- New high-end finishes
- 3 conference/meeting rooms
- 3 private offices
- 2 large team rooms with seating for ±20
- Open work area
- New restrooms
- Fully furnished
- Available now