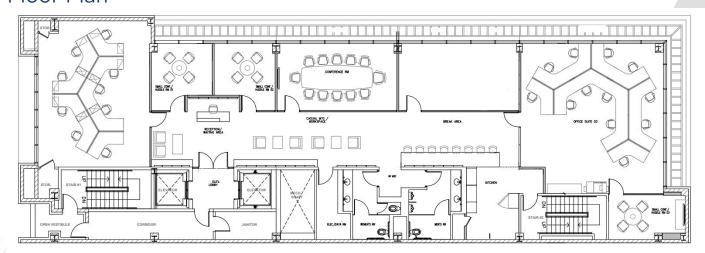

booths
- High end kitchenette
- Private restrooms













## Floor Plan



## 130 BATTERY ST san francisco



## 5th Floor

## **Space Highlights**

- 1,385 SF column free full floor
- New lighting, ceiling & flooring
- One conference room
- Open work area
- One phone room
- Bright space with large windows overlooking Battery Street
- Shared kitchen on the 5th Floor
- Rooftop deck
- Available now

### Floor Space Photos





### Floor Plan



## 130 BATTERY ST san francisco

# CUSHMAN & WAKEFIELD

## 3rd Floor

## **Space Highlights**

- 5,016 RSF
- Efficient column free space
- New high-end finishes
- 3 conference/meeting rooms
- 3 private offices
- 2 large team rooms with seating for ±20
- Open work area
- New restrooms
- Fully furnished
- Available now

### Floor Space Photos







### LOCAL AMENITIES

#### RESTAURANTS

- 1 Tadich Grill
- 2 Perbacco
- 3 Barbacco
- 4 PABU Izakaya San Francisco
- 5 Il Canto Cafe
- 6 Oasis Grill
- 7 The Shota
- 8 Philz Coffee
- 9 Chez Beesen
- 10 Barcha
- 11 Curry Up Now Food Truck
- 12 Lou's Cafe
- 13 Bluestone Lane -San Francisco
- 14 Yank Sing
- 15 Halal Cart
- 16 Per Diem
- 17 The Melt -455 Market
- 18 Miss Tomato Sandwich Shop
- 19 Front Door Cafe 20 The Melt -
- Embarcadero 21 YUBU By The Shota
- 22 Uno Dos Tacos
- 22 Uno Dos Taco 23 Schroeder's
- 23 Schrödder s 24 Good Eats Cafe
- 25 Tlaloc Sabor Mexicano
- SHOPPING
- 26 La Bijouterie
- 27 G KROWN Jewelers
- 28 ZippGo Moving Boxes
- 29 Breakthrough Sushi
- 30 Hyegraph Invitations & Calligraphy
- 31 Urban Botanica
- 32 Drs Hall & Szeto Optometry
- 33 Financial District Hardware