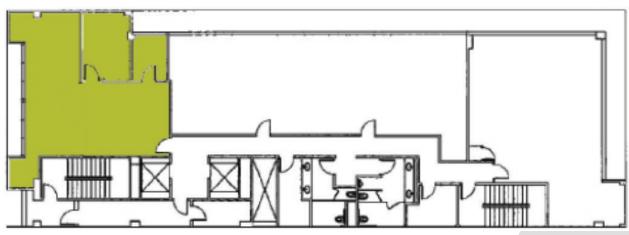

### Floor Plan

## **Space Highlights**

- 5,016 RSF
- Efficient column free space
- New high-end finishes
- 3 conference/meeting rooms
- 3 private offices
- 2 large team rooms with seating for ±20
- Open work area
- New restrooms
- Fully furnished
- Available now