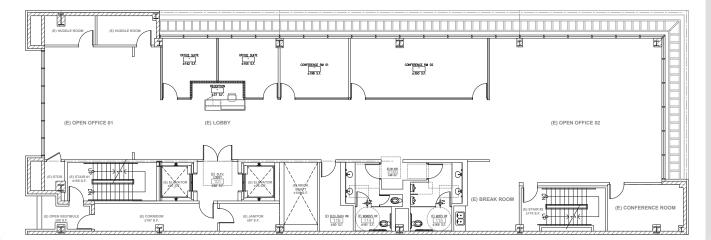

CUSHMAN & WAKEFIELD

FOR LEASE | 1,385 - 14,000 SF

# **Please Welcome**

BINCB Backstrom McCarley Berry & Co., LLC



## 130 BATTERY ST san francisco



6th Floor

## **Space Highlights**

- 5,035 SF column free full floor
- New lobby renovation
- New LVT wood flooring & paint throughout
- Mostly open plan

- 1 large conference room
- 2 medium conference rooms
- 2 small huddle rooms/phone booths
- High end kitchenette
- Private restrooms













## Floor Plan



## 130 BATTERY ST san francisco



## 5th Floor

## **Space Highlights**

- 1,385 SF column free full floor
- New lighting, ceiling & flooring
- One conference room
- Open work area
- One phone room
- Bright space with large windows overlooking Battery Street
- Shared kitchen on the 5th Floor
- Rooftop deck
- Available now

### Floor Space Photos





### Floor Plan



## 130 BATTERY ST san francisco

# CUSHMAN & WAKEFIELD

## 3rd Floor

## **Space Highlights**

- 5,016 RSF
- Efficient column free space
- New high-end finishes
- 3 conference/meeting rooms
- 3 private offices
- 2 large team rooms with seating for ±20
- Open work area
- New restrooms
- Fully furnished
- Available now

### Floor Space Photos







### LOCAL AMENITIES

#### RESTAURANTS

- 1 Tadich Grill
- 2 Perbacco
- 3 Bar