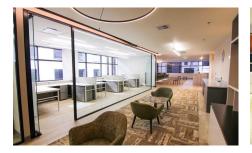

### Floor Space Photos

## **Space Highlights**

- 5,035 SF column free full floor
- New lobby renovation
- New LVT wood flooring & paint throughout
- Mostly open plan

- 1 large conference room
- 2 medium conference rooms
- 2 small huddle rooms/phone booths
- High end kitchenette
- Private restrooms