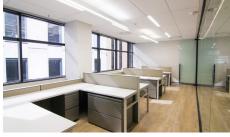

### Floor Space Photos

## **Space Highlights**

- 5,016 RSF
- Efficient column free space
- New high-end finishes
- 3 conference/meeting rooms
- 3 private offices
- 2 large team rooms with seating for ±20
- Open work area
- New restrooms
- Fully furnished
- Available now