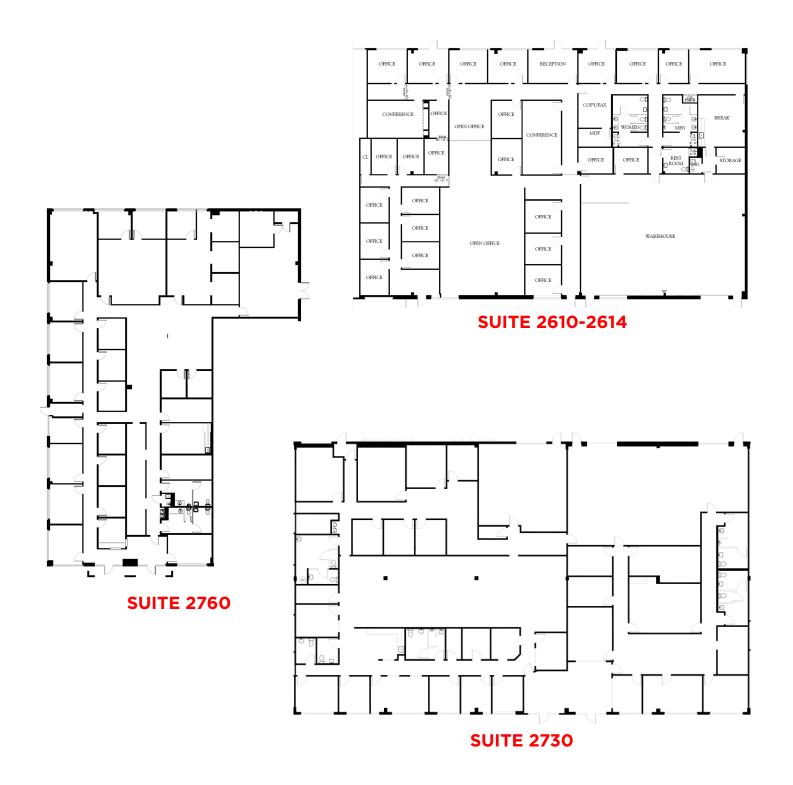

# **AVAILABILITIES**

| SUITE     | TOTAL SF       | MAX. CONT. | AVAILABLE |
|-----------|----------------|------------|-----------|
| 2610-2614 | 7,011 - 12,411 | 12,411     | 12/1/2025 |
| 2760      | 9,000          |            | 8/1/2025  |
| 2730      | 13,500         |            | 1/1/2026  |