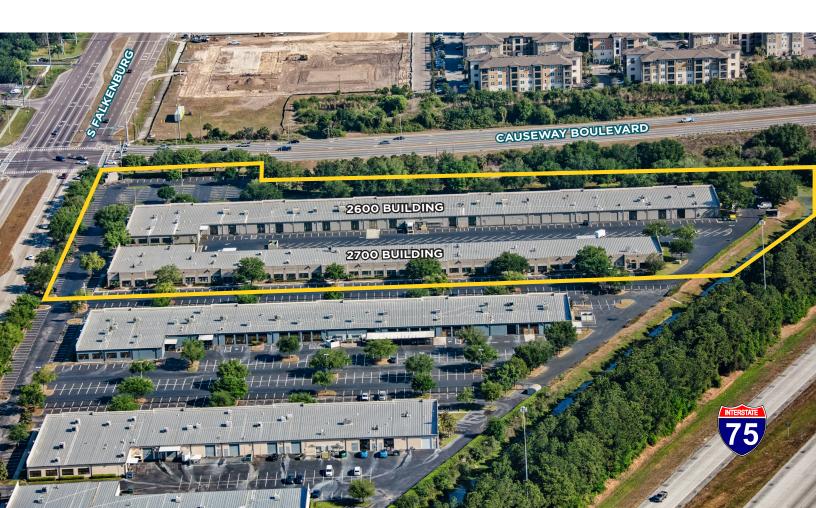

# FIRST PARK @BRANDON

2600 & 2700 S. FALKENBURG ROAD RIVERVIEW, FL 33578

NEW AVAILABILITIES COMING SOON

**GARDEN OFFICE PARK** 

FOR LEASE

#### **EXCELLENT LOCATION**

Situated at the intersection of Falkenburg Road and Causeway Boulevard allowing unmatched access to key regional thoroughfares.

<1.0 Mile Away

1.3 Miles Away

1.5 Miles Away

2.5 Mile Away