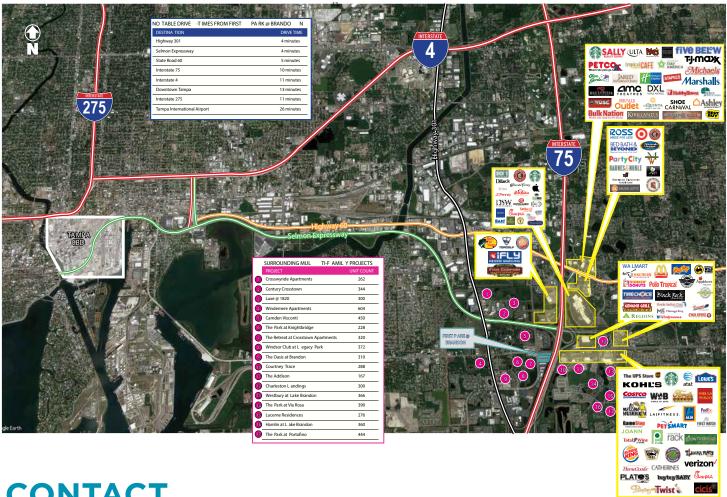

#### **EXCELLENT LOCATION**

Situated at the intersection of Falkenburg Road and Causeway Boulevard allowing unmatched access to key regional thoroughfares.

<1.0 Mile Away

1.3 Miles Away

1.5 Miles Away

2.5 Mile Away

6.5 Mile:

#### **CLOSE PROXIMITY TO VAST AMENITY BASE**

- Regency Square
- Plaza at Brandon Town Center
- Westfield Brandon Mall
- Lake Brandon Shoppes
- Lake Brandon Village
- Lake Brandon Plaza

Combined, these existing retail centers offer nearly 2 MSF of nearby amenities for tenants at the property.