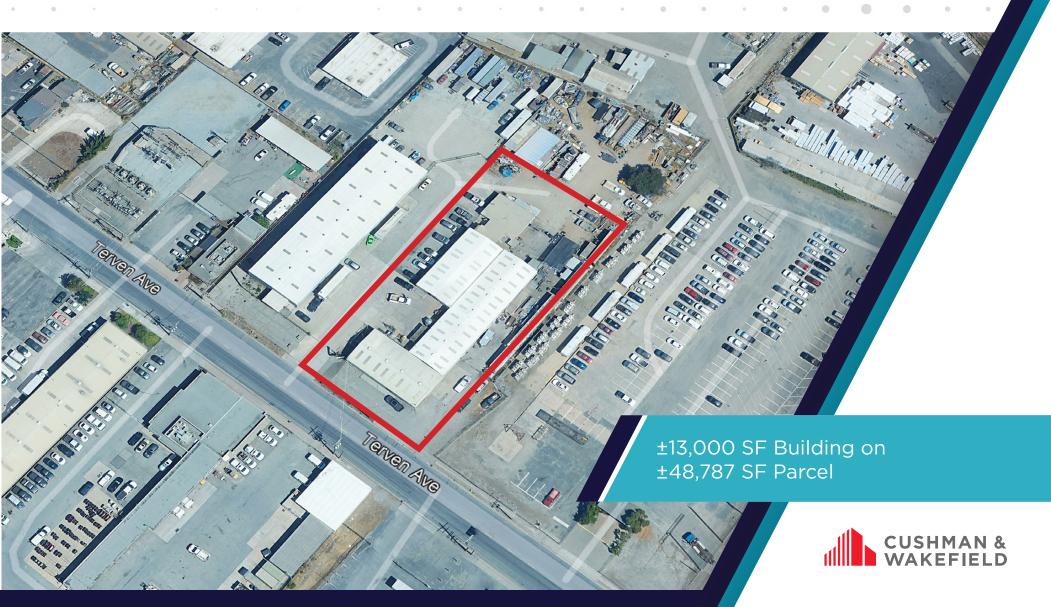

## 1061 TERVEN AVE

Salinas, CA 93901

## **PROPERTY HIGHLIGHTS**

- ±13,000 SF Building Located on ±48,787 SF of Land
- ±1,000 SF Office Area
- Two bathrooms
- Shared ingress/egress with 1057 Terven
- Metal Butler Buildings
- Clear Height 16' Minimum
- Three (3) Roll-up Doors
- Power 200V 3 phase 400 amps
- Secure Off-Street Parking
- Zoning: IG ("General Industrial")
- Parcel Numbers: 003-471-035