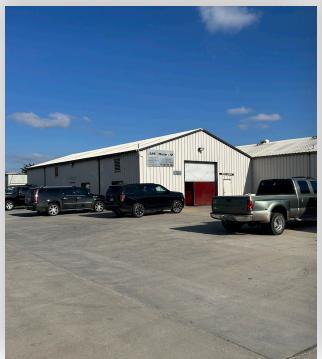

## **PROPERTY HIGHLIGHTS**

- ±13,000 SF Building Located on ±48,787 SF of Land
- ±1,000 SF Office Area
- Two bathrooms
- Shared ingress/egress with 1057 Terven
- Metal Butler Buildings
- Clear Height 16' Minimum
- Three (3) Roll-up Doors
- Power 200V 3 phase 400 amps
- Secure Off-Street Parking
- Zoning: IG ("General Industrial")
- Parcel Numbers: 003-471-035