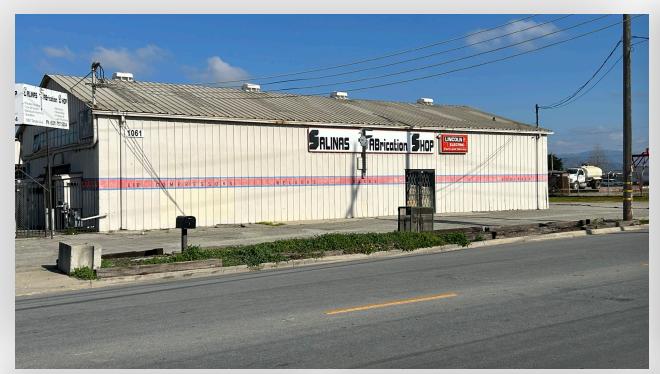

## **PROPERTY HIGHLIGHTS**

- ±13,000 SF Building Located on ±48,787 SF of Land
- ±1,000 SF Office Area
- Two bathrooms
- Shared ingress/egress with 1057 Terven
- Metal Butler Buildings
- Clear Height 16' Minimum
- Three (3) Roll-up Doors
- Power 200V 3 phase 400 amps
- Secure Off-Street Parking
- Zoning: IG ("General Industrial")
- Parcel Numbers: 003-471-035