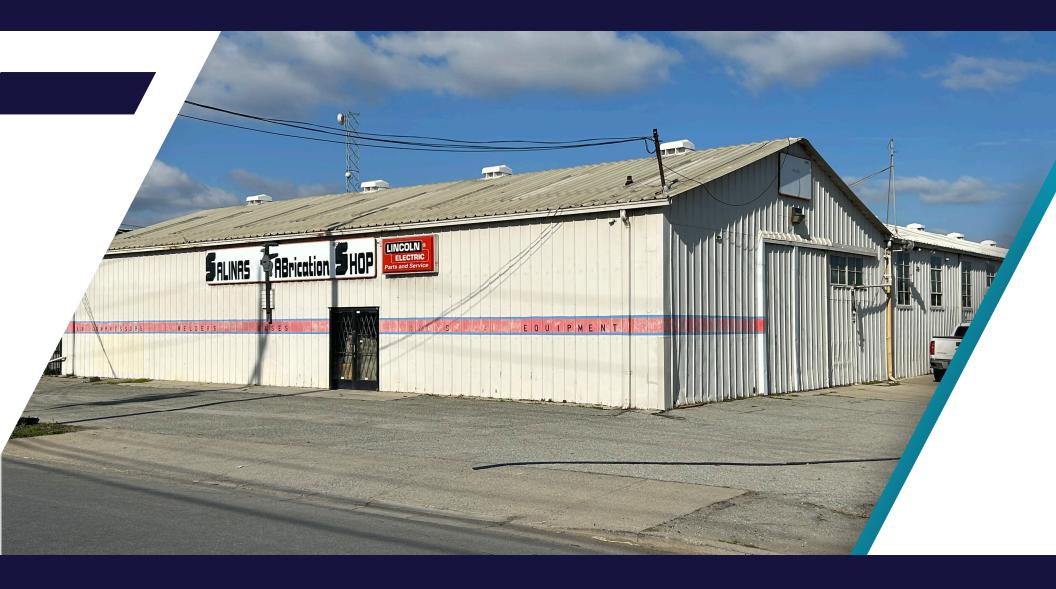

## **PROPERTY HIGHLIGHTS**

- ±13,000 SF Building Located on ±48,787 SF of Land
- ±1,000 SF Office Area
- Two bathrooms
- Shared ingress/egress with 1057 Terven
- Metal Butler Buildings
- Clear Height 16' Minimum
- Three (3) Roll-up Doors
- Power 200V 3 phase 400 amps
- Secure Off-Street Parking
- Zoning: IG ("General Industrial")
- Parcel Numbers: 003-471-035