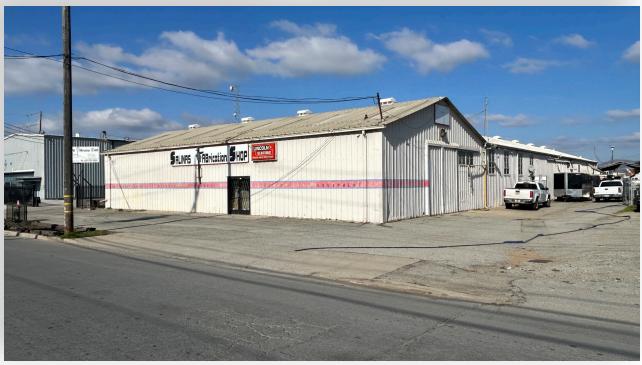

## **PROPERTY HIGHLIGHTS**

- ±13,000 SF Building Located on ±48,787 SF of Land
- ±1,000 SF Office Area
- Two bathrooms
- Shared ingress/egress with 1057 Terven
- Metal Butler Buildings
- Clear Height 16' Minimum
- Three (3) Roll-up Doors
- Power 200V 3 phase 400 amps
- Secure Off-Street Parking
- Zoning: IG ("General Industrial")
- Parcel Numbers: 003-471-035