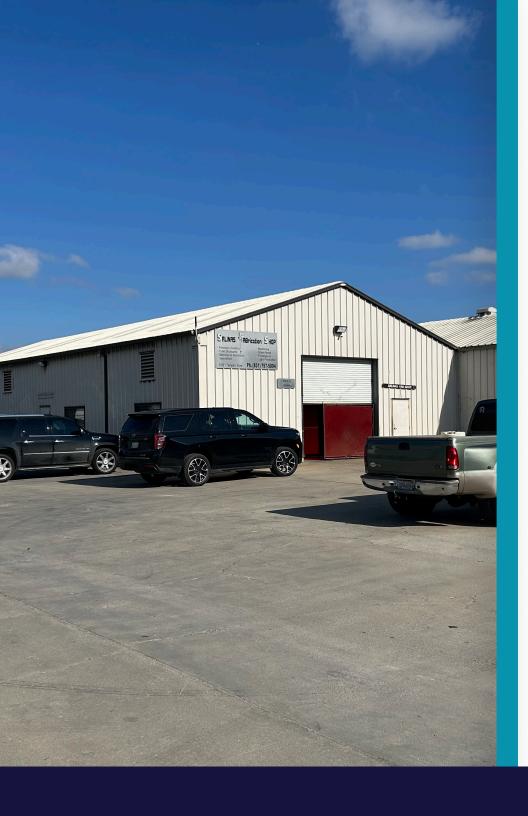

## **PROPERTY HIGHLIGHTS**

- ±13,000 SF Building Located on ±48,787 SF of Land
- ±1,000 SF Office Area
- Two bathrooms
- Shared ingress/egress with 1057 Terven
- Metal Butler Buildings
- Clear Height 16' Minimum
- Three (3) Roll-up Doors
- Power 200V 3 phase 400 amps
- Secure Off-Street Parking
- Zoning: IG ("General Industrial")
- Parcel Numbers: 003-471-035