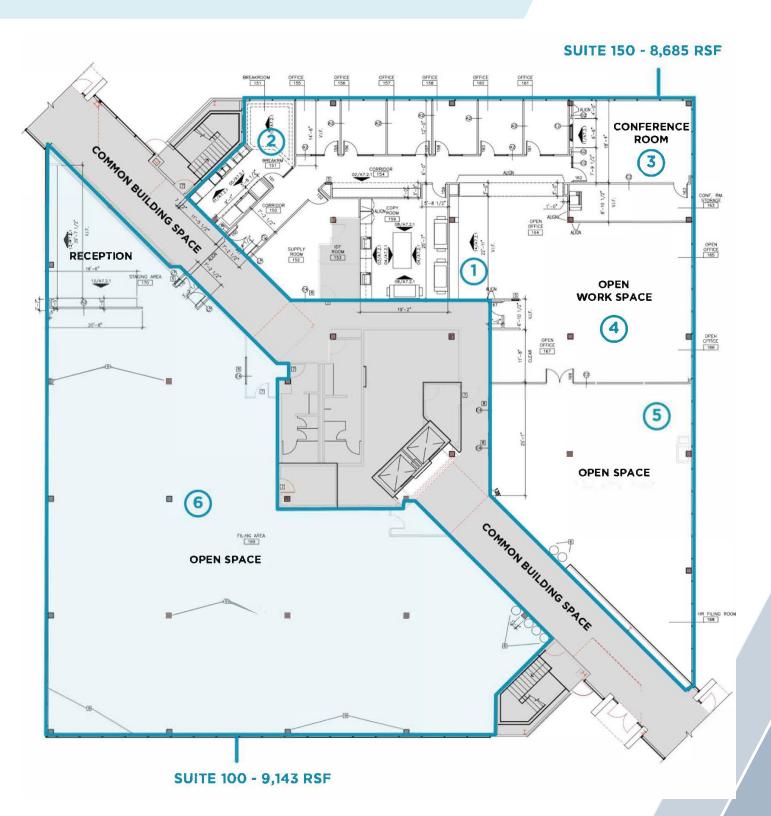

17,828 RSF FOR SUBLEASE

# THE CENTRE AT CYPRESS CREEK C-2

20465 State Highway 249

# **Property Highlights**



Premises: "up to" 17,828 RSF

Through 5/16/2028 **Sublease Term:** 

FF&E: Available

Unreserved: 66 Parking:

Reserved: 7

Safety: Pre-action Fire Suppression System





**Break Room** 



Conference Room



Workstations



**Open Space** 



Open Space

## Floor Plan





# **Amenity Map**







For more information, please contact:

### Tim Relyea

Executive Vice Chairman Leasing Tenant Representation +1 713 877 8752 tim.relyea@cushwake.com

### Morgan Relyea Colt

Executive Managing Director Leasing Tenant Representation +1 713 331 1787 morgan.relyea@cushwake.com



©2024 Cushman & Wakefield. All rights reserved. The information contained in this communication is strictly confidential. This information has been obtained from sources believed to be reliable but has not been verified. NO WARRANTY OR REPRESENTATION, EXPRESS OR IMPLIED, IS MADE AS TO THE CONDITION OF THE PROPERTY (OR PROPERTIES) REFERENCED HEREIN OR AS TO THE ACCURACY OR COMPLETENESS OF THE INFORMATION CONTAINED HEREIN, AND SAME IS SUBMITTED JUBJECT TO ERRORS, OMISSIONS, CHANGE OF PRICE, R