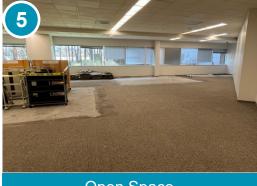

17,828 RSF FOR SUBLEASE

# THE CENTRE AT CYPRESS CREEK C-2

20465 State Highway 249

# **Property Highlights**



Premises: "up to" 17,828 RSF

Through 5/16/2028 **Sublease Term:** 

FF&E: Available

Unreserved: 66 Parking:

Reserved: 7

Safety: Pre-action Fire Suppression System





**Break Room** 



Conference Room



Workstations



**Open Space** 



Open Space

## Floor Plan





# **Amenity Map**







For more information, please contact:

### Tim Relyea

Executive Vice Chairman Leasing Tenant Representation +1 713 877 8752 tim.relyea@cushwake.com

### Morgan Relyea Colt

Executive Managing Director Leasing Tenant Representation +1 713 331 1787 morgan.relyea@cushwake.com



©2024 Cushman & Wakefield. All rights reserved. The information contained in this communication is strictly confidential. This information has been obtained from sources believed to be reliable but has not been verified. NO WARRANTY OR REPRESENTATION, EXPRESS OR IMPLIED, IS MADE AS TO THE CONDITION OF THE PROPERTY (OR PROPERTIES) REFERENCED HEREIN OR AS TO THE ACCURACY OR COMPLETENESS OF THE INFORMATION CONTAINED HEREIN, AND SAME IS SUBMITTE