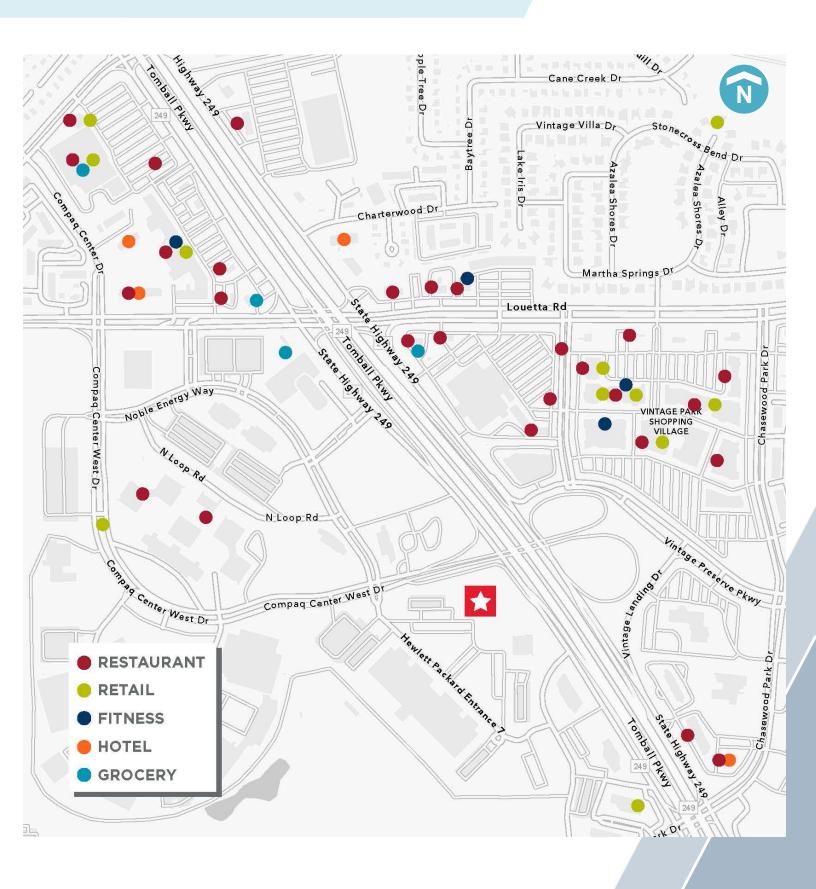

17,828 RSF FOR SUBLEASE

# THE CENTRE AT CYPRESS CREEK C-2

20465 State Highway 249

# **Property Highlights**



Premises: "up to" 17,828 RSF

Through 5/16/2028 **Sublease Term:** 

FF&E: Available

Unreserved: 66 Parking:

Reserved: 7

Safety: Pre-action Fire Suppression System





**Break Room** 



Conference Room



Workstations



**Open Space** 



Open Space

## Floor Plan





# **Amenity Map**







For more information, please contact:

### Tim Relyea

Executive Vice Chairman Leasing Tenant Representation +1 713 877 8752 tim.relyea@cushwake.com

### Morgan Relyea Colt

Executive Managing Director Leasing Tenant Representation +1 713 331 1787 morgan.relyea@cushwake.com



©2024 Cushman & Wakefield. All rights reserved. The information contained in this communication is strictly confidential. This information has been obtained from sources believed to be reliable but has not been verified. NO WARRANTY OR REPRESENTATION, EXPRESS OR IMPLIED, IS MADE AS TO THE CONDITION OF THE PROPERTY (OR PROPERTIES) REFERENCED HEREIN OR AS TO THE ACCURACY OR COMPLETENESS OF THE INFORMATION CONTAINED HEREIN, AND SAME IS SUBMITTED JUBJECT TO ERRORS, OMISSIONS, CHANGE OF PRICE, RENTAL OR OTHER CONDITIO