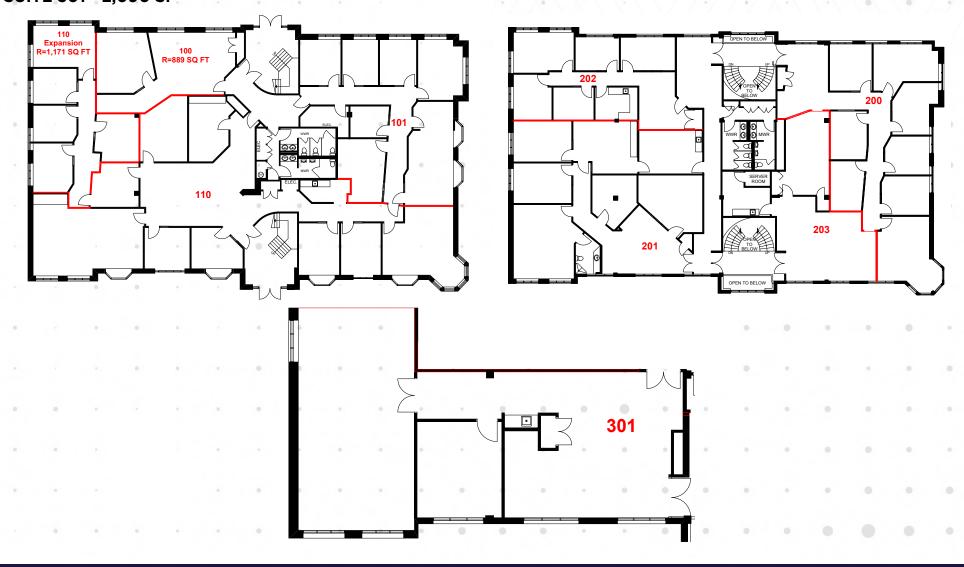

# **FLOOR PLAN**

#### 940 The East Mall

SUITE 110 - 2,414 SF SUITE 201 - 2,689 SF SUITE 301 - 2,090 SF