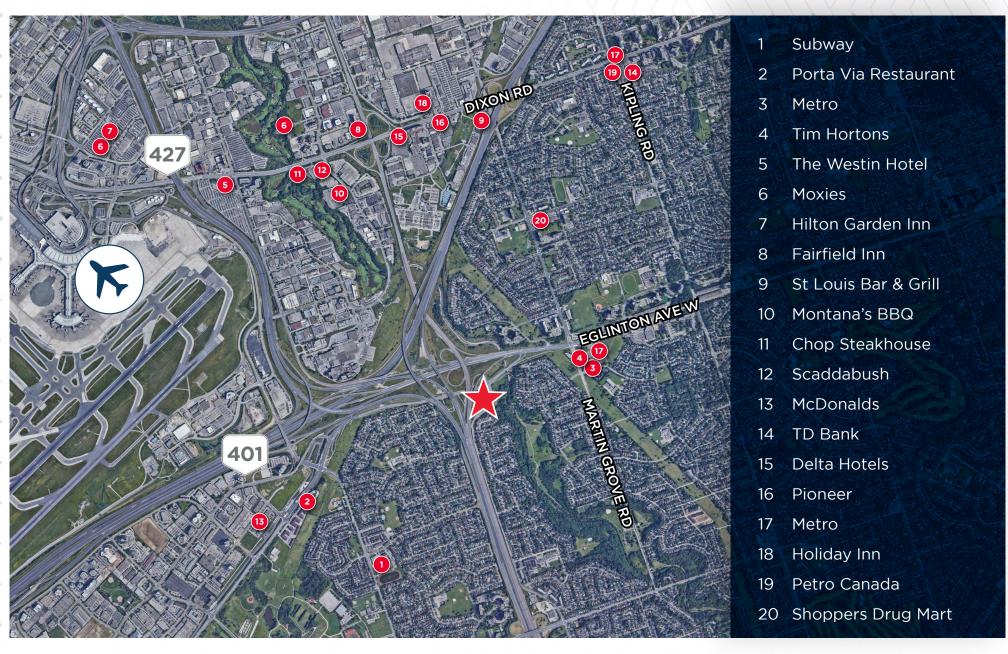

The East Mall

Suite 110 - 2,414 SF Suite 201 - 2,689 SF Suite 301 - 2,090 SF

Suite 302 - 1,198 SF LEASED

**RENT:** \$12.00 PSF Gross

POSSESSION: Immediate

**TERM:** 3 Months - 2 Years

- 3 TTC bus stops steps away including a direct bus to Kipling Station
- Large parking lot with an abundance of spaces for employees and company guests
- Close proximity to Highway 427, 27 & 401
- Only 7 minutes to Pearson Airport and 20 minutes to downtown Toronto
- Tons of free on-site parking

### 936 The East Mall



### 940 The East Mall



#### **HIGHLIGHTS**:

# FLOOR PLAN



936 The East Mall

SUITE 100 - 1,807 SF SUITE 200 - 1,864 SF





# **FLOOR PLAN**

### CUSHMAN & WAKEFIELD

#### 940 The East Mall

SUITE 110 - 2,414 SF SUITE 201 - 2,689 SF SUITE 301 - 2,090 SF



## **AMENITIES MAP**







#### For more information, please contact:

Brandon Garrett\*
Senior Vice President
905 501 6440
brandon.garrett@cushwake.com

Marc Danko\*
Senior Vice President
905 501 6467
marc.danko@cushwake.com

1 Prologis Boulevard, Suite 300 Mississauga, ON L5W 0B3 | Canada www.cushmanwakefield.com

©2025 Cushman & Wakefield. All rights reserved. The information contained in this communication is strictly confidential. This information has been obtained from sources believed to be reliable but has not been verified. NO WARRANTY OR REPRESENTATION, EXPRESS OR IMPLIED, IS MADE AS TOTHE CONDITION OF THE PROPERTY (OR PROPERTIES) REFERENCED HEREIN OR AS TO THE ACCURACY OR COMPLETENESS OF THE INFORMATION CONTAINED HEREIN, AND SAME IS SUBMITTED SUBJECT TO ERRORS, OMISSIONS, CHANGE OF PRICE, RENTAL OR OT