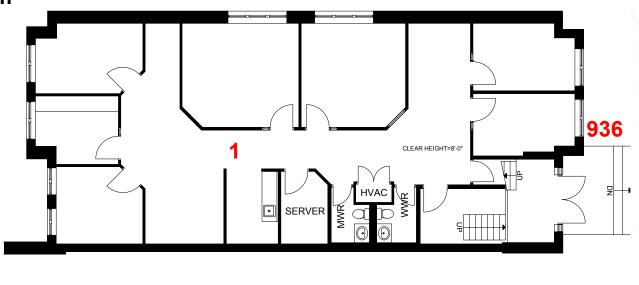

# FLOOR PLAN

936 The East Mall

SUITE 100 - 1,807 SF SUITE 200 - 1,864 SF

# **FLOOR PLAN**