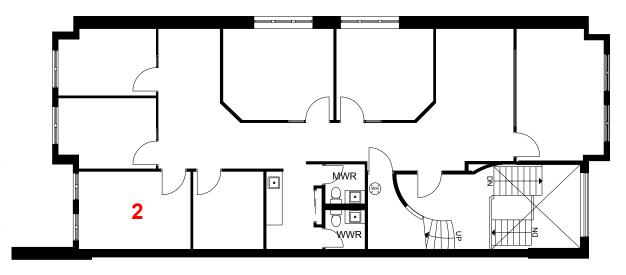

# FLOOR PLAN

936 The East Mall

SUITE 100 - 1,807 SF SUITE 200 - 1,864 SF

# **FLOOR PLAN**