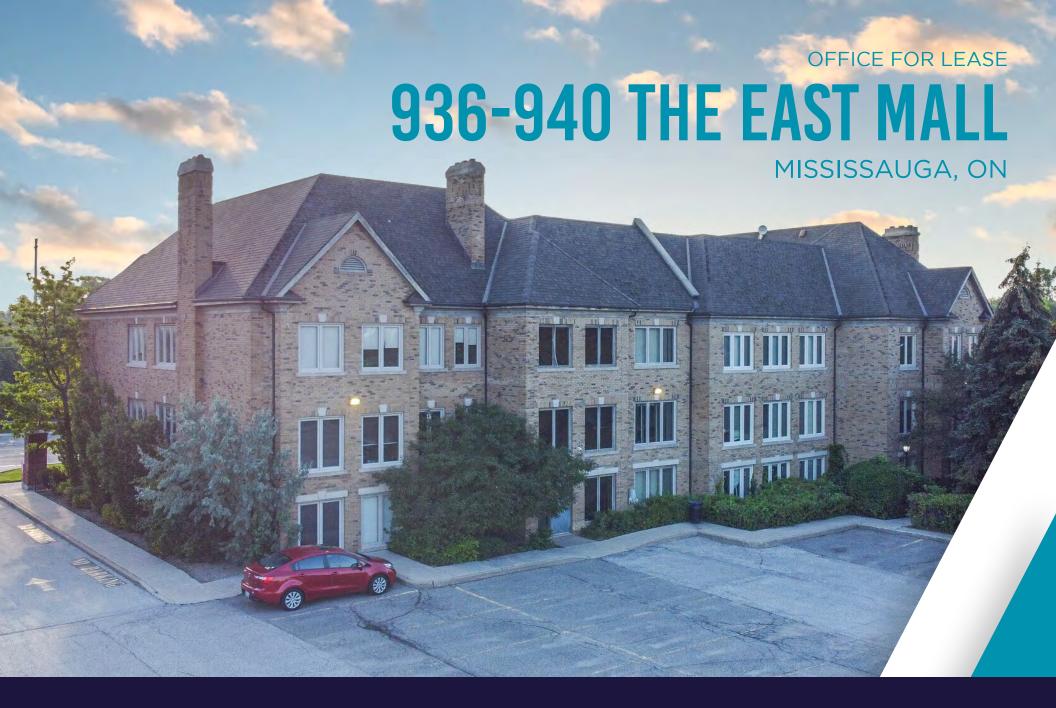

1,800 - 3,500 SF Available \$12 Gross Rent Short Team Leases

### PROPERTY HIGHLIGHTS

936 The East Mall

Suite 100 - 1,807 SF Suite 200 - 1,864 SF

AVAILABILITY: 940 The East Mall

Suite 110 - 2,414 SF Suite 201 - 2,689 SF Suite 301 - 2,090 SF

Suite 302 - 1,198 SF LEASED

**RENT:** \$12.00 PSF Gross

POSSESSION: Immediate

**TERM:** 3 Months - 2 Years

- 3 TTC bus stops steps away including a direct bus to Kipling Station
- Large parking lot with an abundance of spaces for employees and company guests
- Close proximity to Highway 427, 27 & 401
- Only 7 minutes to Pearson Airport and 20 minutes to downtown Toronto
- Tons of free on-site parking