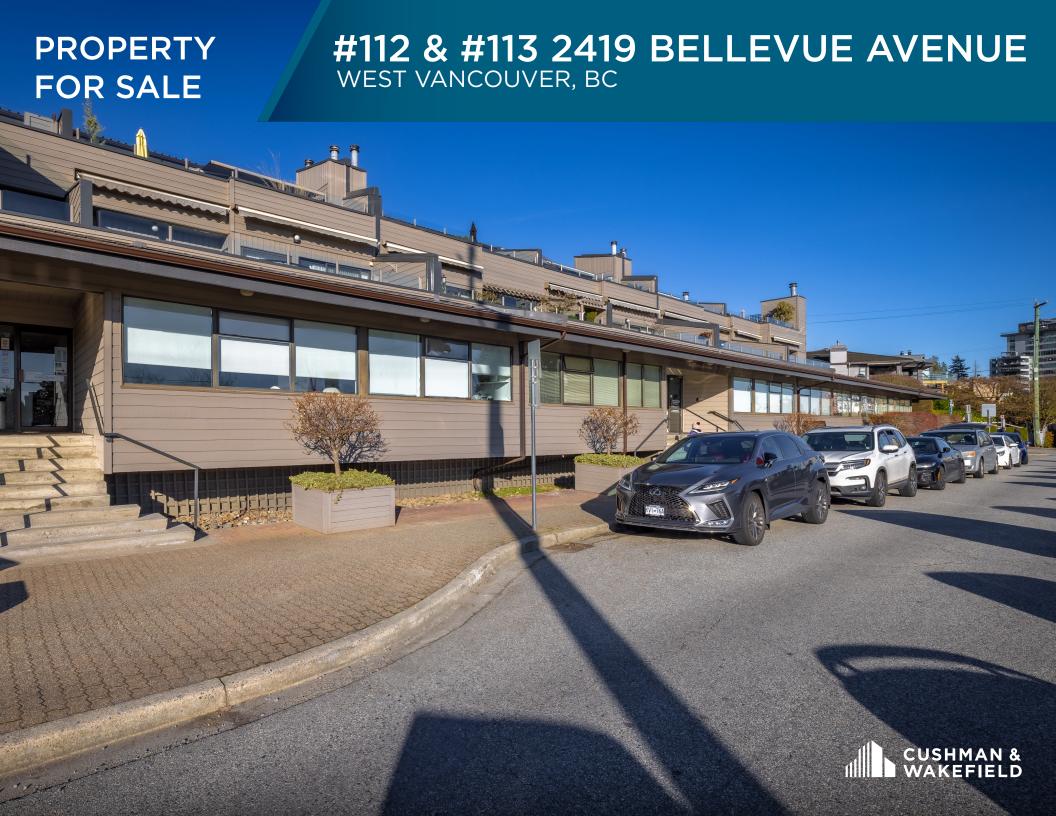

## PROPERTY FOR SALE

### #112 & #113 2419 BELLEVUE AVENUE WEST VANCOUVER, BC

### THE OPPORTUNITY

Cushman & Wakefield ULC is pleased to present to the market a fantastic opportunity to acquire a prime office unit in the highly sought-after Dundarave Village, located in the heart of West Vancouver. Whether you're looking to expand your business, invest in a high-demand area, or take advantage of the area's strong commercial potential, this office unit provides an exceptional foundation for a wide range of different users.

#### **PROPERTY DETAILS**

**Sale Price** \$2,525,000

**Size** 1,579 SF

**Property Taxes (2025)** \$12,455.02

Strata Fees (Monthly) \$1,473.13

**Zoning** C4 (Commercial Zone 4)

Possession Vacant

**Availability** Immediate



# PROPERTY FOR SALE

## #112 & #113 2