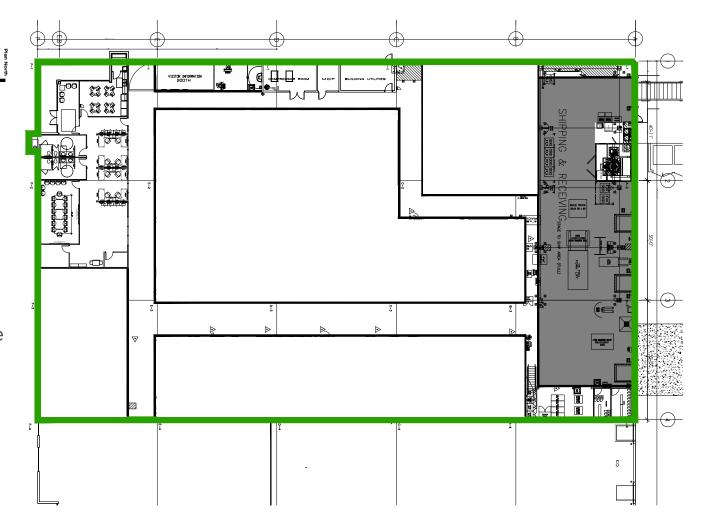

758 COLUMBIA ROAD

**37,148** SF- 74,528 SF **FOR SUBLEASE** 

- Available November 1, 2025
- Sublease through December 31, 2029
- 28' ceiling height
- 50' x 50' column spacing
- 2025 OPEX is \$2.28/SF

- Fully climate-controlled space
- Docks with levelers
- 1,600 A/480V/3 Phase
- Large drive-in doors
- Multiple cranes can be available

- Unit #199
- 37,148 SF
- +/- 3,300 SF Office
- 3 dock doors
- 1 drive-in door
- Air conditioned warehouse

- Unit #141
- 37,380 SF
- +/- 3,750 SF Office
- 4 dock doors
- 1 drive-in door
- Air conditioned warehouse