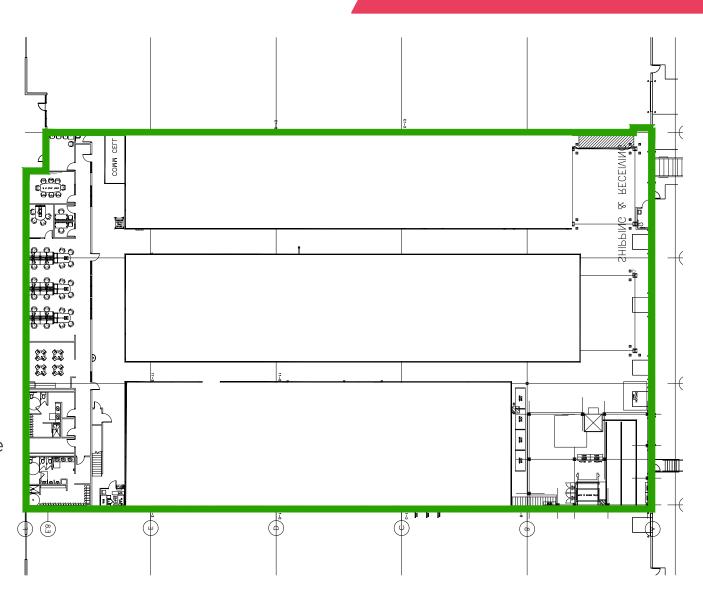

758 COLUMBIA ROAD

**37,148** SF- 74,528 SF **FOR SUBLEASE** 

- Available November 1, 2025
- Sublease through December 31, 2029
- 28' ceiling height
- 50' x 50' column spacing
- 2025 OPEX is \$2.28/SF

- Fully climate-controlled space
- Docks with levelers
- 1,600 A/480V/3 Phase
- Large drive-in doors
- Multiple cranes can be available

- Unit #199
- 37,148 SF
- +/- 3,300 SF Office
- 3 dock doors
- 1 drive-in door
- Air conditioned warehouse

- Unit #141
- 37,380 SF
- +/- 3,750 SF Office
- 4 dock doors
- 1 drive-in door
- Air conditioned warehouse