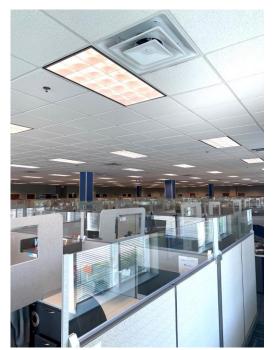

### PROPERTY HIGHLIGHTS

- 18,200 sf of Class A office space located on the first floor of Triton One office building
- Includes 15 private offices, 72 work stations, training room, conference room and break room
- Sublease through May of 2027 (long-term direct lease available with Landlord)
- Possession in 30-60 days
- Furniture is included
- Parking ratio of 7/1,000 sf
- On-site fitness center
- Located near I-265 and Old Henry Rd