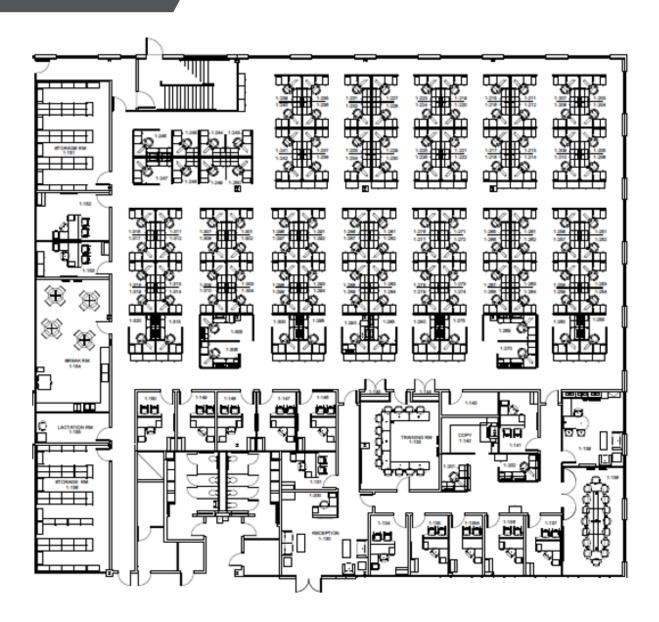

Louisville, KY 40223

18,200 SF Available for Sublease

**Suite 1 Floor Plan** 

### PROPERTY HIGHLIGHTS

- 18,200 sf of Class A office space located on the first floor of Triton One office building
- Includes 15 private offices, 72 work stations, training room, conference room and break room
- Sublease through May of 2027 (long-term direct lease available with Landlord)
- Possession in 30-60 days
- Furniture is included
- Parking ratio of 7/1,000 sf
- On-site fitness center
- Located near I-265 and Old Henry Rd