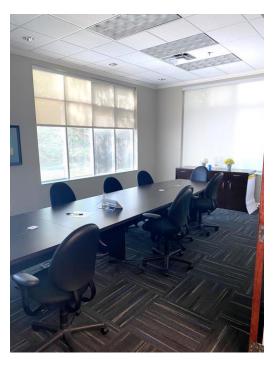

### PROPERTY HIGHLIGHTS

- 18,200 sf of Class A office space located on the first floor of Triton One office building
- Includes 15 private offices, 72 work stations, training room, conference room and break room
- Sublease through May of 2027 (long-term direct lease available with Landlord)
- Possession in 30-60 days
- Furniture is included
- Parking ratio of 7/1,000 sf
- On-site fitness center
- Located near I-265 and Old Henry Rd