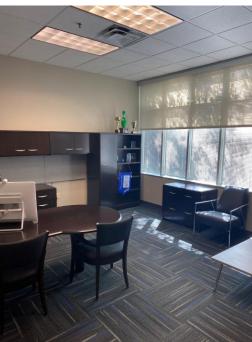

### PROPERTY HIGHLIGHTS

- 18,200 sf of Class A office space located on the first floor of Triton One office building
- Includes 15 private offices, 72 work stations, training room, conference room and break room
- Sublease through May of 2027 (long-term direct lease available with Landlord)
- Possession in 30-60 days
- Furniture is included
- Parking ratio of 7/1,000 sf
- On-site fitness center
- Located near I-265 and Old Henry Rd

18,200 SF Available for Sublease