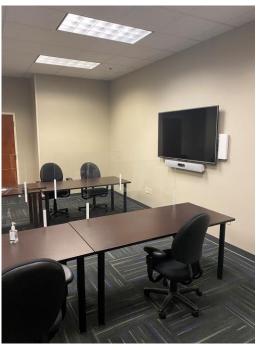

### PROPERTY HIGHLIGHTS

- 18,200 sf of Class A office space located on the first floor of Triton One office building
- Includes 15 private offices, 72 work stations, training room, conference room and break room
- Sublease through May of 2027 (long-term direct lease available with Landlord)
- Possession in 30-60 days
- Furniture is included
- Parking ratio of 7/1,000 sf
- On-site fitness center
- Located near I-265 and Old Henry Rd