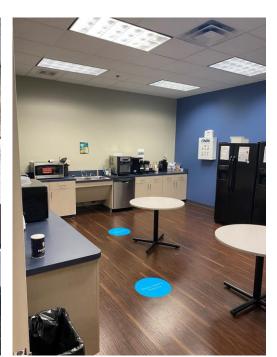

### PROPERTY HIGHLIGHTS

- 18,200 sf of Class A office space located on the first floor of Triton One office building
- Includes 15 private offices, 72 work stations, training room, conference room and break room
- Sublease through May of 2027 (long-term direct lease available with Landlord)
- Possession in 30-60 days
- Furniture is included
- Parking ratio of 7/1,000 sf
- On-site fitness center
- Located near I-265 and Old Henry Rd

18,200 SF Available for Sublease