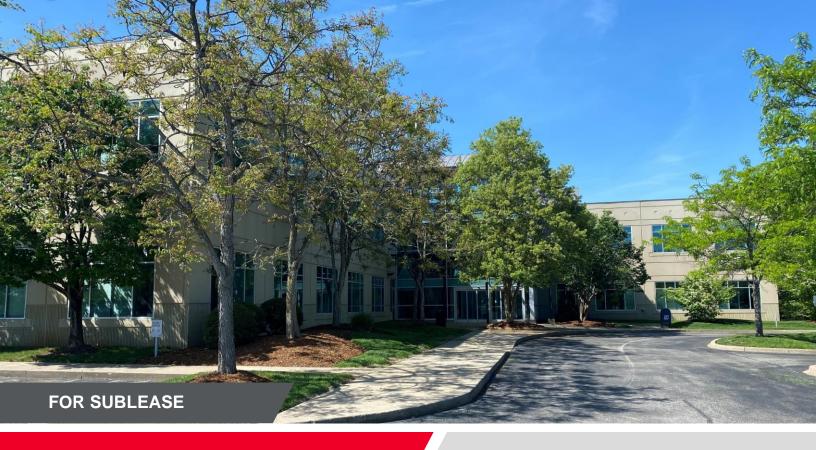

Louisville, KY 40223

18,200 SF

### PROPERTY HIGHLIGHTS

- 18,200 sf of Class A office space located on the first floor of Triton One office building
- Includes 15 private offices, 72 work stations, training room, conference room and break room
- Sublease through May of 2027 (long-term direct lease available with Landlord)
- Possession in 30-60 days
- Furniture is included
- Parking ratio of 7/1,000 sf
- On-site fitness center
- Located near I-265 and Old Henry Rd