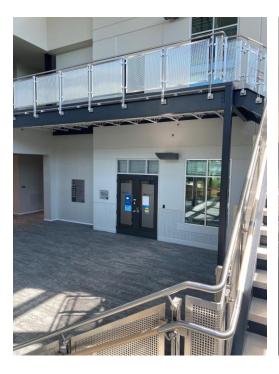

### PROPERTY HIGHLIGHTS

- 18,200 sf of Class A office space located on the first floor of Triton One office building
- Includes 15 private offices, 72 work stations, training room, conference room and break room
- Sublease through May of 2027 (long-term direct lease available with Landlord)
- Possession in 30-60 days
- Furniture is included
- Parking ratio of 7/1,000 sf
- On-site fitness center
- Located near I-265 and Old Henry Rd

18,200 SF Available for Sublease