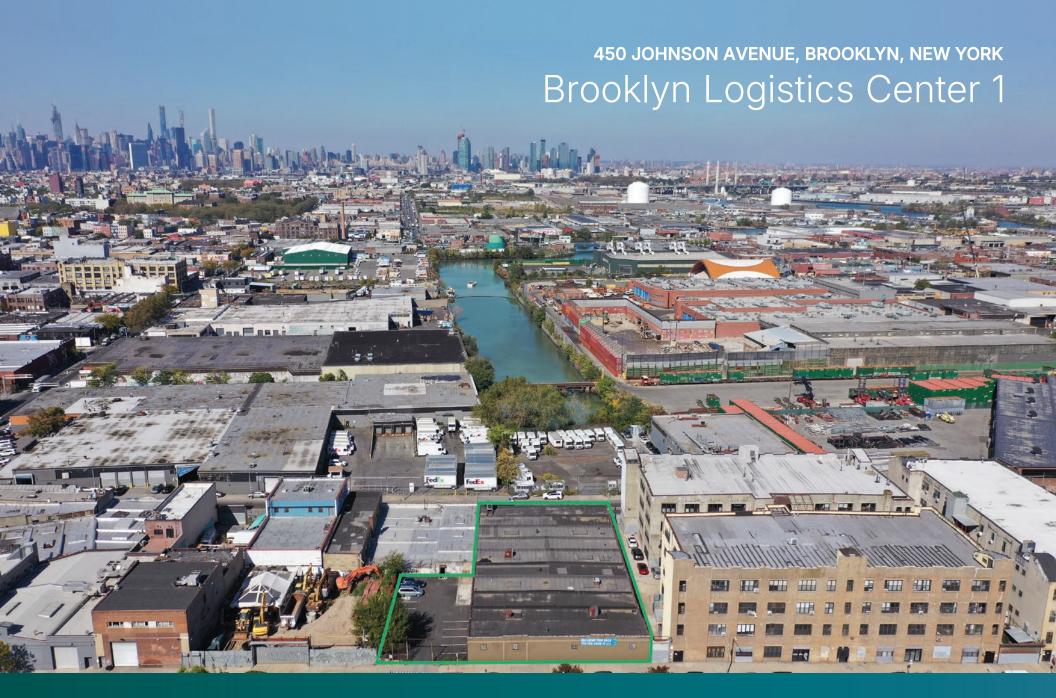

## **Prime Location**

450 JOHNSON AVENUE, BROOKLYN, NEW YORK
Brooklyn Logistics Center 1

Less than three miles to Manhattan

• Easy access to the E or L subway line and B57 and B60 buses

Education (Population ages 25+)