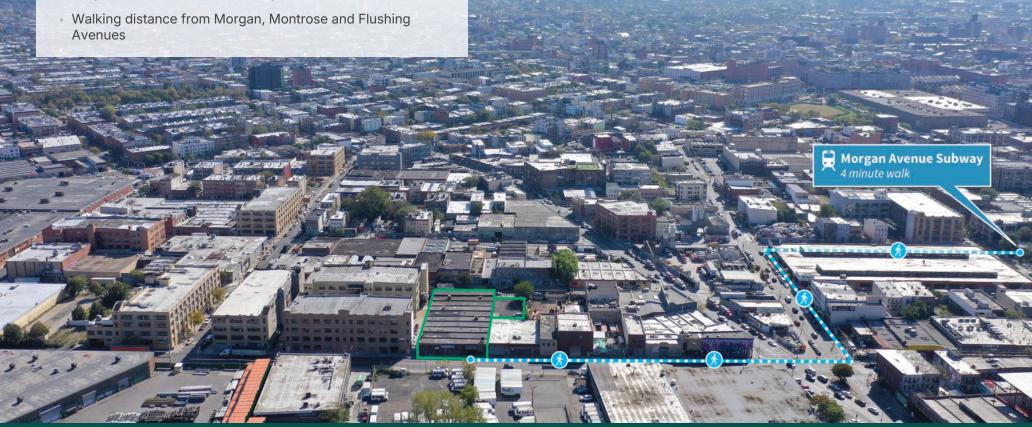

## **Prime Location**

450 JOHNSON AVENUE, BROOKLYN, NEW YORK
Brooklyn Logistics Center 1

Less than three miles to Manhattan

• Easy access to the E or L subway line and B57 and B60 buses

Education (Population ages 25+)