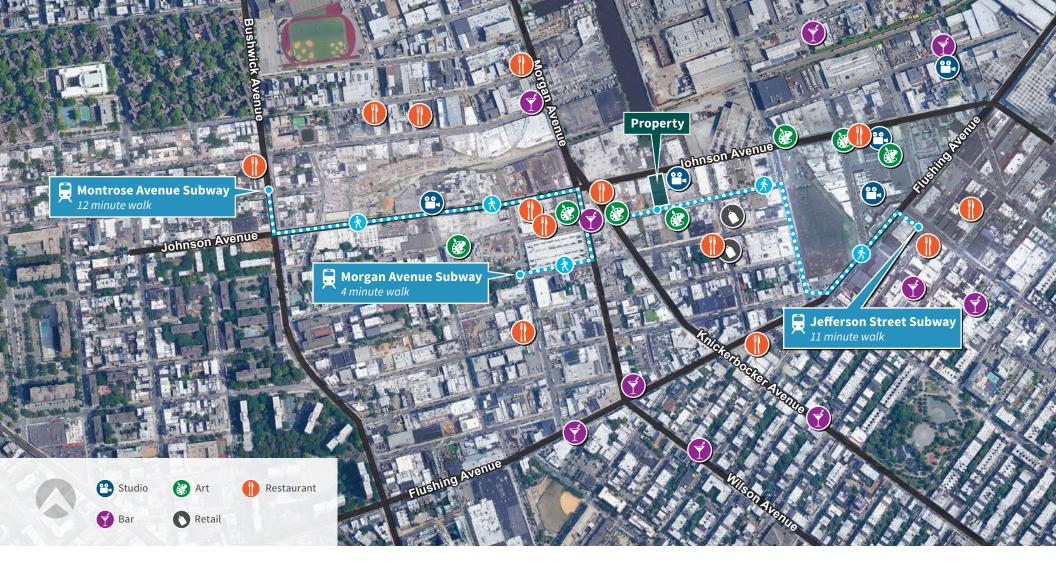

## **Prime Location**

450 JOHNSON AVENUE, BROOKLYN, NEW YORK
Brooklyn Logistics Center 1

Less than three miles to Manhattan

• Easy access to the E or L subway line and B57 and B60 buses

Education (Population ages 25+)