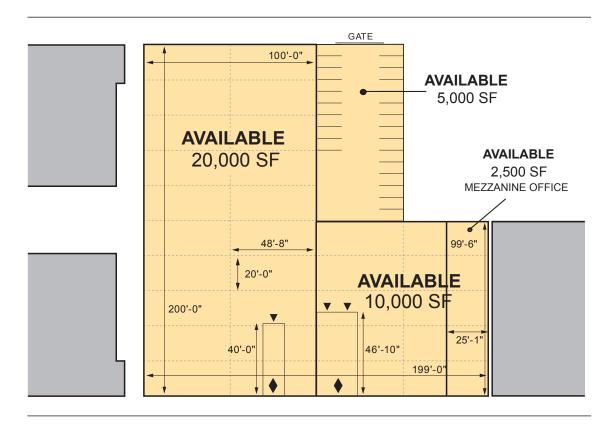

# **Building Specifications**

- 32,500 SF entire building
- 2,500 SF mezzanine office
- 5,000 SF yard
- Three interior recessed loading positions
- 12'-16' clear height
- 20' x 48'-8" column spacing
- Paved and fenced parking lot and street parking available
- M1-2 zoning