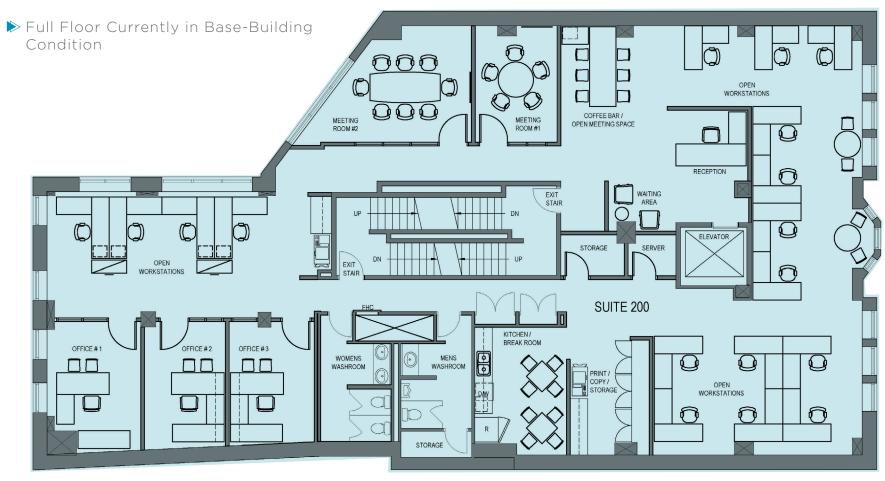

e Boutique Offering: Opportunity to lease private offices or a full private floor in a boutique building in the Financial Core

2<sup>nd</sup> Floor - 3,842 SF (Full floor in base-building condition)

**Suite 500** – 2,866 SF (Built-out)

- Accessible and Convenient Location: Great transit access via the TTC King Streetcars or walking distance to the King Subway Station
- Vibrant Community: 95 King Street East is very well situated adjacent to Google's exciting new Canadian HQ located at 65 King Street East
- Event Space Amenity: Brand new LAUFT meeting/workspace amenity available for rent located in the ground floor retail

# PHOTOS

#### Suite 500





## FLOOR PLANS

#### Suite 500

2,866 SF



### FLOOR PLANS

#### Possible Layout For The 2<sup>nd</sup> Floor

#### FULLY CUSTOMIZABLE





# CONTACT

#### Andrew Boutilier\*

Vice President 416 359 2424 andrew.boutilier@cushwake.com

**Cushman & Wakefield ULC, Brokerage** 161 Bay Street, Suite 1500 Toronto, ON M5J 2S1 416 863 0611

Cushman & Wakefield ULC, Brokerage \*Sales Representative

No warranty or representation, expressed or implied, is made as to the accuracy of the information contained herein, and same is submitted subject to errors, omissions, change of price, rental or other conditions, withdrawal without notice, and to any specific listing condition, imposed by our principals.

I all the state of a the state of the state



nő Litter

Litter a -