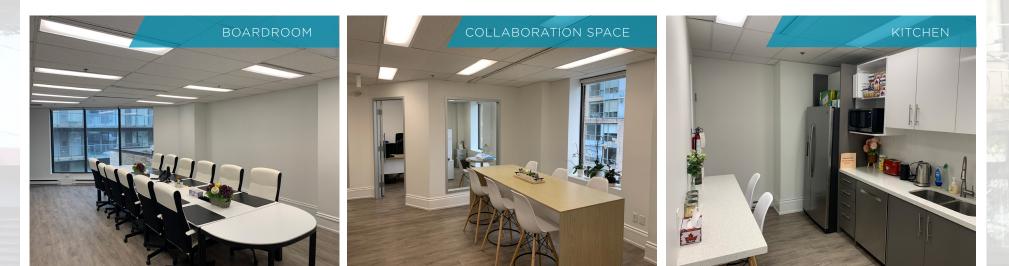

20.00 PSFAdditional Rent:\$22.89 PSF (2025 est.)Occupancy:2nd Floor: Immediately<br/>Suite 500: 90 DaysTerm:Elexible

### HIGHLIGHTS

• Unique Boutique Offering: Opportunity to lease private offices or a full private floor in a boutique building in the Financial Core

2<sup>nd</sup> Floor - 3,842 SF (Full floor in base-building condition)

**Suite 500** – 2,866 SF (Built-out)

- Accessible and Convenient Location: Great transit access via the TTC King Streetcars or walking distance to the King Subway Station
- Vibrant Community: 95 King Street East is very well situated adjacent to Google's exciting new Canadian HQ located at 65 King Street East
- Event Space Amenity: Brand new LAUFT meeting/workspace amenity available for rent located in the ground floor retail

# PHOTOS

#### Suite 500





## FLOOR PLANS

#### Suite 500

2,866 SF



### FLOOR PLANS

#### Possible Layout For The 2<sup>nd</sup> Floor

#### FULLY CUSTOMIZABLE





# CONTACT

#### Andrew Boutilier\*

Vice President 416 359 2424 andrew.boutilier@cushwake.com

**Cushman & Wakefield ULC, Brokerage** 161 Bay Street, Suite 1500 Toronto, ON M5J 2S1 416 863 0611

Cushman & Wakefield ULC, Brokerage \*Sales Representative

No warranty or representation, expressed or implied, is made as to the accuracy of the information contained herein, and same is submitted subject to errors, omissions, change of price, rental or other conditions, withdrawal without notice, and to any specific listing condition, imposed by our principals.

I all the state of a the state of the state



nő Litter

Litter a -