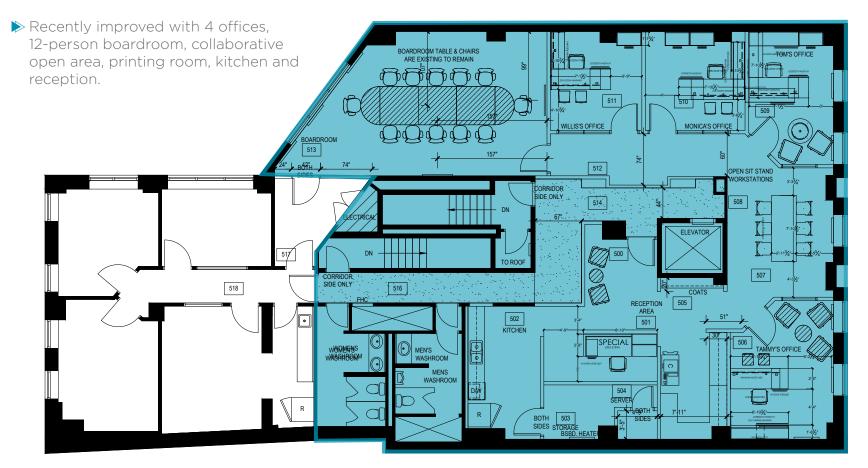

.)Occupancy:2nd Floor: Immediately<br/>Suite 500: 90 DaysTerm:Elexible

### HIGHLIGHTS

• Unique Boutique Offering: Opportunity to lease private offices or a full private floor in a boutique building in the Financial Core

2<sup>nd</sup> Floor - 3,842 SF (Full floor in base-building condition)

**Suite 500** – 2,866 SF (Built-out)

- Accessible and Convenient Location: Great transit access via the TTC King Streetcars or walking distance to the King Subway Station
- Vibrant Community: 95 King Street East is very well situated adjacent to Google's exciting new Canadian HQ located at 65 King Street East
- Event Space Amenity: Brand new LAUFT meeting/workspace amenity available for rent located in the ground floor retail

# PHOTOS

#### Suite 500





## FLOOR PLANS

#### Suite 500

2,866 SF



### FLOOR PLANS

#### Possible Layout For The 2<sup>nd</sup> Floor

#### FULLY CUSTOMIZABLE





# CONTACT

#### Andrew Boutilier\*

Vice President 416 359 2424 andrew.boutilier@cushwake.com

**Cushman & Wakefield ULC, Brokerage** 161 Bay Street, Suite 1500 Toronto, ON M5J 2S1 416 863 0611

Cushman & Wakefield ULC, Brokerage \*Sales Representative

No warranty or representation, expressed or implied, is made as to the accuracy of the information contained herein, and same is submitted subject to errors, omissions, change of price, rental or other conditions, withdrawal without notice, and to any specific listing condition, imposed by our principals.

I all the state of a the state of the state



nő Litter

Litter a -