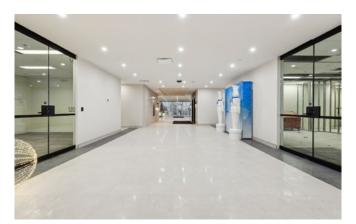

13                                                                                             |
| Floors:                     | 3                                                                                                |
| Lease Rates:                | Market Rates                                                                                     |
| Available:                  | Immediately                                                                                      |
| Parking Ratio:              | 1:333 SF                                                                                         |
| Tanant Danavation Allowance | Negetiable                                                                                       |

Tenant Renovation Allowance: Negotiable











#### Photos









#### Floor Plans Suite 120 ±5,026 SF



Suite 150 ±5,485 SF LEASED



Virtual Tour

#### Suite 160 | ±6,812 SF



#### Tenant Lounge

**Qualico Parkside** boasts a sophisticated and inviting tenant lounge designed for tenants to relax and socialize. The lounge features everything one needs to unwind including plush seating, warm fireplace, wet bar, and games area.

Tenants can recharge in style, enjoying entertainment and camaraderie in a thoughtfully designed tenant lounge that enhances the everyday work life.



## Nearby Amenities



**Qualico Parkside** offers an abundance of quality retailers and service providers, all within walking distance of QPS.

Several public transit stops are located along 24th Street SE and run parallel to QPS, with others located alo