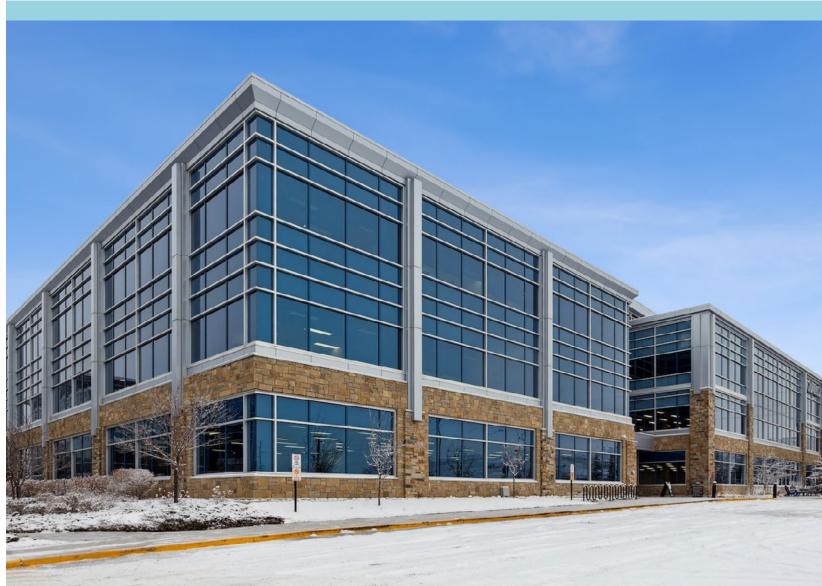

#### Photos

### Property Details

- Landscaped green spaces throughout the complex with benches, trees and flowers surrounding the building
- Close proximity to Deerfoot Trail and Glenmore Trail .
- Within walking distance to many retail amenities including: Co-Op Grocery and Pharmacy, Chopped Leaf, Starbucks, Mucho Burrito, The Park Restaurant, Original Joe's, TD Canada Trust Bank
- Conveniently located adjacent to Quarry Park Library • and Remington YMCA
- 20 minute drive to downtown Calgary and YYC . International Airport

# Building Highlights

| Address:                    | 37 Quarry Park Blvd. SE                                                                          |
|-----------------------------|--------------------------------------------------------------------------------------------------|
| Available Space:            | Suite 120 - ±5,026 SF<br><del>Suite 150 - ±5,485 SF</del> <b>LEASED</b><br>Suite 160 - ±6,812 SF |
| Operating Costs:            | \$14.40 PSF (est. 2025)                                                                          |
| Building Size:              | 97,926 SF                                                                                        |
| Year Built:                 | 2013                                                                                             |
| Floors:                     | 3                                                                                                |
| Lease Rates:                | Market Rates                                                                                     |
| Available:                  | Immediately                                                                                      |
| Parking Ratio:              | 1:333 SF                                                                                         |
| Tanant Danavation Allowance | Negetiable                                                                                       |