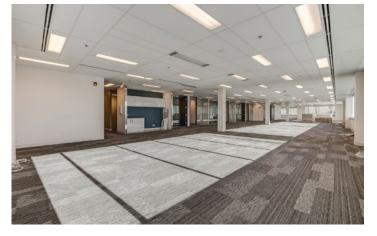

|
| Floors:                     | 3                                                                                                |
| Lease Rates:                | Market Rates                                                                                     |
| Available:                  | Immediately                                                                                      |
| Parking Ratio:              | 1:333 SF                                                                                         |
| Tanant Danavation Allowance | Negetiable                                                                                       |

Tenant Renovation Allowance: Negotiable











#### Photos









#### Floor Plans Suite 120 ±5,026 SF



Suite 150 ±5,485 SF LEASED



Virtual Tour

#### Suite 160 | ±6,812 SF



#### Tenant Lounge

**Qualico Parkside** boasts a sophisticated and inviting tenant lounge designed for tenants to relax and socialize. The lounge features everything one needs to unwind including plush seating, warm fireplace, wet bar, and games area.

Tenants can recharge in style, enjoying entertainment and camaraderie in a thoughtfully designed tenant lounge that enhances the everyday work life.



## Nearby Amenities



**Qualico Parkside** offers an abundance of quality retailers and service providers, all within walking distance of QPS.

Several public transit stops are located along 24th Street SE and run parallel to QPS, with others located along Quarry Park Blvd &