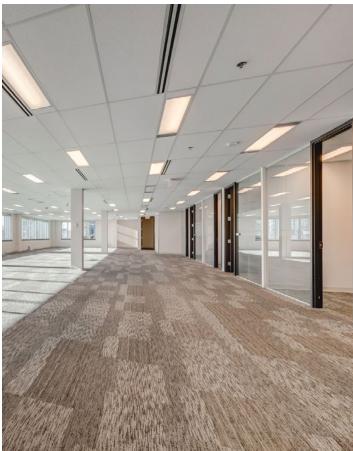

|
| Floors:                     | 3                                                                                                |
| Lease Rates:                | Market Rates                                                                                     |
| Available:                  | Immediately                                                                                      |
| Parking Ratio:              | 1:333 SF                                                                                         |
| Tanant Danavation Allowance | Negetiable                                                                                       |

Tenant Renovation Allowance: Negotiable











#### Photos









#### Floor Plans Suite 120 ±5,026 SF



Suite 150 ±5,485 SF LEASED



Virtual Tour

#### Suite 160 | ±6,812 SF



#### Tenant Lounge

**Qualico Parkside** boasts a sophisticated and inviting tenant lounge designed for tenants to relax and socialize. The lounge features everything one needs to unwind including plush seating, warm fireplace, wet bar, and games area.

Tenants can recharge in style, enjoying entertainment and camaraderie in a thoughtfully designed tenant lounge that enhances the everyday work life.



## Nearby Amenities



**Qualico Parkside** offers an abundance of quality retailers and service providers, all within walking distance of QPS.

Several public transit stops are located along 24th Street SE and run parallel to QPS, with others located along Quarry Park Blvd