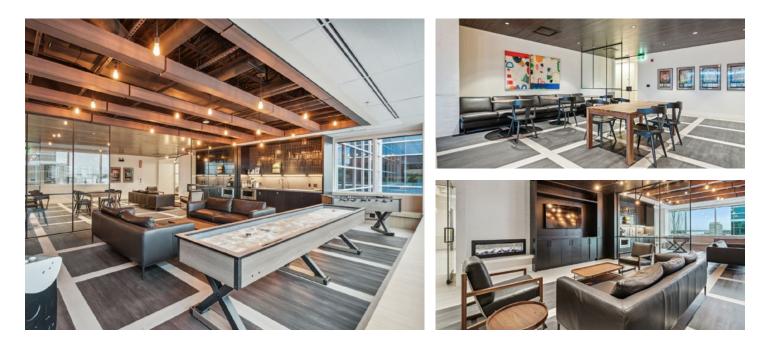

#### Tenant Lounge

**Qualico Parkside** boasts a sophisticated and inviting tenant lounge designed for tenants to relax and socialize. The lounge features everything one needs to unwind including plush seating, warm fireplace, wet bar, and games area.

Tenants can recharge in style, enjoying entertainment and camaraderie in a thoughtfully designed tenant lounge that enhances the everyday work life.