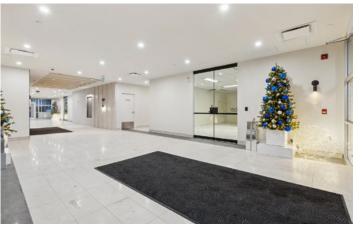

|
| Floors:                     | 3                                                                                                |
| Lease Rates:                | Market Rates                                                                                     |
| Available:                  | Immediately                                                                                      |
| Parking Ratio:              | 1:333 SF                                                                                         |
| Tanant Danavation Allowance | Negetiable                                                                                       |

Tenant Renovation Allowance: Negotiable











#### Photos









#### Floor Plans Suite 120 ±5,026 SF



Suite 150 ±5,485 SF LEASED



Virtual Tour

#### Suite 160 | ±6,812 SF



#### Tenant Lounge

**Qualico Parkside** boasts a sophisticated and inviting tenant lounge designed for tenants to relax and socialize. The lounge features everything one needs to unwind including plush seating, warm fireplace, wet bar, and games area.

Tenants can recharge in style, enjoying entertainment and camaraderie in a thoughtfully designed tenant lounge that enhances the everyday work life.



## Nearby Amenities



**Qualico Parkside** offers an abundance of quality retailers and service providers, all within walking distance of QPS.

Several public transit stops are located along 24th Street SE and run parallel to QPS, with others located along Quarry Park Blvd & 1