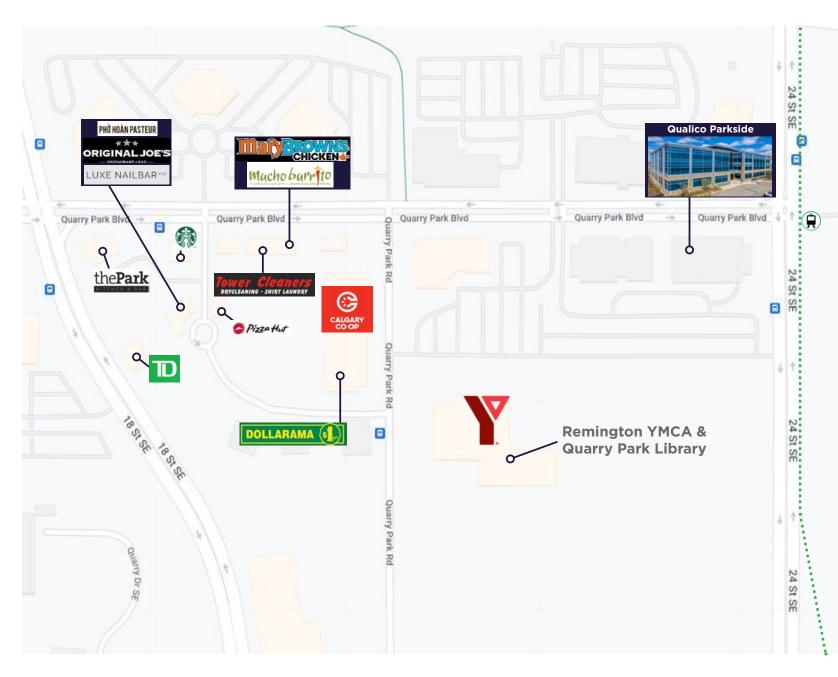

### Property Details

- Landscaped green spaces throughout the complex with benches, trees and flowers surrounding the building
- Close proximity to Deerfoot Trail and Glenmore Trail .
- Within walking distance to many retail amenities including: Co-Op Grocery and Pharmacy, Chopped Leaf, Starbucks, Mucho Burrito, The Park Restaurant, Original Joe's, TD Canada Trust Bank
- Conveniently located adjacent to Quarry Park Library • and Remington YMCA
- 20 minute drive to downtown Calgary and YYC . International Airport

## Nearby Amenities

**Qualico Parkside** offers an abundance of quality retailers and service providers, all within walking distance of QPS.

Several public transit stops are located along 24th Street SE and run parallel to QPS, with others located along Quarry Park Blvd & 18th Street SE. QPS will be serviced by the future Green Line LRT alignment and project expansion, with proximate access to the future Quarry Park station.