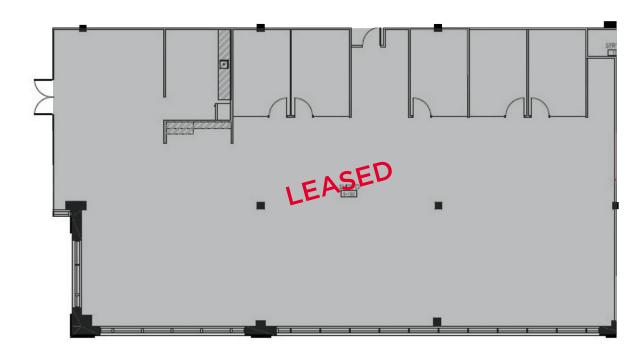

|
| Floors:                     | 3                                                                                                |
| Lease Rates:                | Market Rates                                                                                     |
| Available:                  | Immediately                                                                                      |
| Parking Ratio:              | 1:333 SF                                                                                         |
| Tanant Danavation Allowance | Negetiable                                                                                       |

Tenant Renovation Allowance: Negotiable











#### Photos









#### Floor Plans Suite 120 ±5,026 SF



Suite 150 ±5,485 SF LEASED



Virtual Tour

#### Suite 160 | ±6,812 SF



#### Tenant Lounge

**Qualico Parkside** boasts a sophisticated and inviting tenant lounge designed for tenants to relax and socialize. The lounge features everything one needs to unwind including plush seating, warm fireplace, wet bar, and games area.

Tenants can recharge in style, enjoying entertainment and camaraderie in a thoughtfully designed tenant lounge that enhances the everyday work life.



## Nearby Amenities



**Qualico Parkside** offers an abundance of quality retailers and service providers, all within walking distance of QPS.

Several public transit stops are located along 24th Street SE and run parallel to QPS, with others located along Quarry Park Blvd & 18th Street SE. QPS will be serviced by the future Green Line LRT align