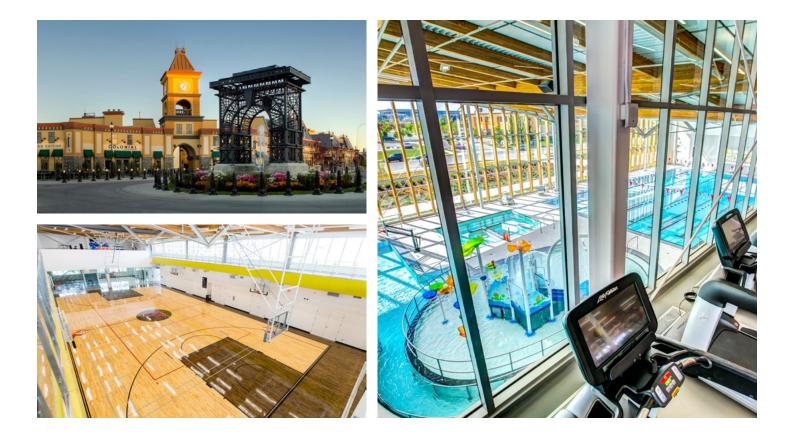

### Remington YMCA

**Quarry Park** is home to one of Calgary's finest YMCA facilities, the Remington YMCA. Situated in the heart of Quarry Park, Remington YMCA boasts a modern community hub with facilities that include leisure pool, indoor running track, functional fitness facility and studio, childcare centre, and access to a City of Calgary Public Library. The 94,000 sf facility offers organizations a prime opportunity to experience all that Quarry Park has to offer.

## Quarry Park

**Quarry Park** is a mixed-use community with an abundance of green space and walking paths. The 400-plus acre site has been transformed into one of Calgary's prime destinations for work life balance. The Market at Quarry Park features a broad spectrum of retail and dining options including a full-service grocer.