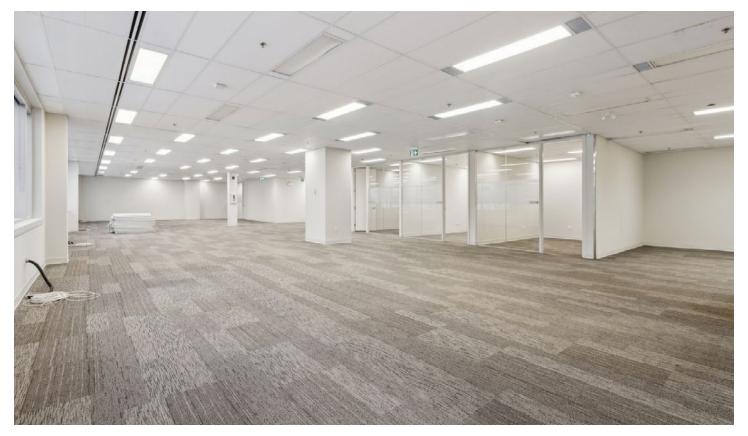

|
| Floors:                     | 3                                                                                                |
| Lease Rates:                | Market Rates                                                                                     |
| Available:                  | Immediately                                                                                      |
| Parking Ratio:              | 1:333 SF                                                                                         |
| Tanant Danavation Allowance | Negetiable                                                                                       |

Tenant Renovation Allowance: Negotiable











#### Photos









#### Floor Plans Suite 120 ±5,026 SF



Suite 150 ±5,485 SF LEASED



Virtual Tour

#### Suite 160 | ±6,812 SF



#### Tenant Lounge

**Qualico Parkside** boasts a sophisticated and inviting tenant lounge designed for tenants to relax and socialize. The lounge features everything one needs to unwind including plush seating, warm fireplace, wet bar, and games area.

Tenants can recharge in style, enjoying entertainment and camaraderie in a thoughtfully designed tenant lounge that enhances the everyday work life.



## Nearby Amenities



**Qualico Parkside** offers an abundance of quality retailers and service providers, all within walking distance of QPS.

Several public transit stops are located along 24th Street SE and run parallel to QPS, with others located along Quarry Park Bl