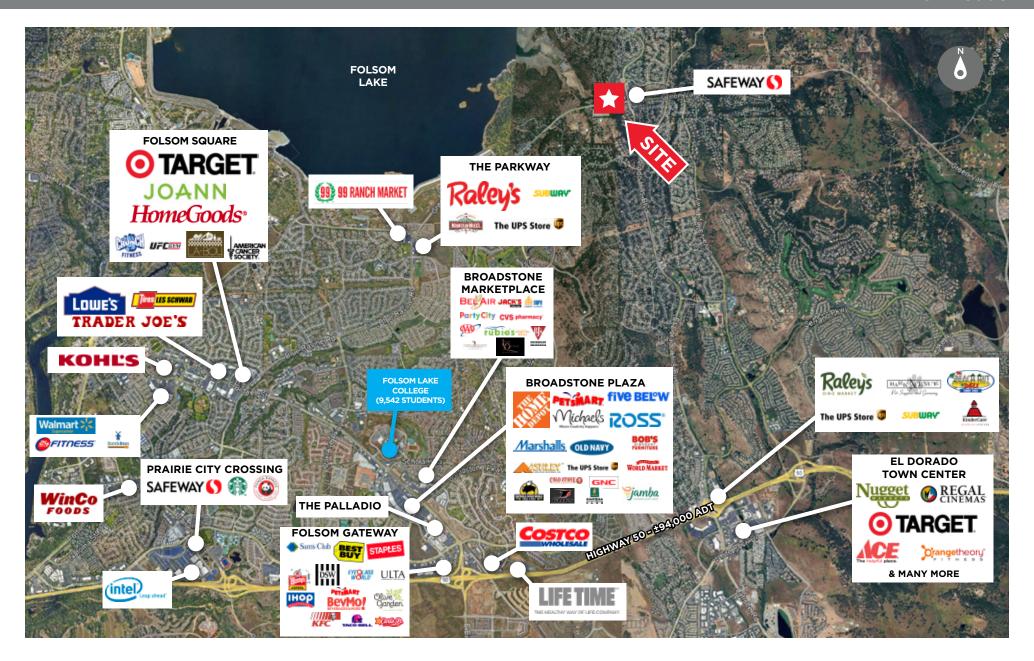

2222 Francisco Dr., El Dorado Hills, CA 95762

**NEIGHBORHOOD MAP** 

For Lease

2222 Francisco Dr., El Dorado Hills, CA 95762

TRADE AREA MAP

For Lease

2222 Francisco Dr., El Dorado Hills, CA 95762