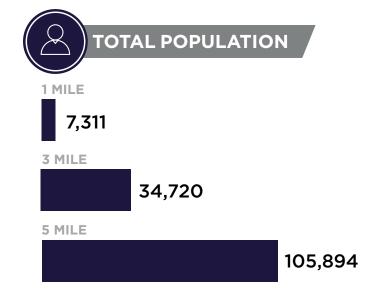

### **PHOTOS / DEMOGRAPHICS**

For Lease

\$161,472 3 MILE \$169,112 5 MILE \$144,272

2222 Francisco Dr., El Dorado Hills, CA 95762

±738, ±2,280 SF & ±3,000 SF RETAIL / AVAILABLE / FOR LEASE

Chris Vang / Sr. Brokerage Coordinator / chris.vang@cushwake.com / +1 916 617 4274 / CA Lic. #02078988 Blair J. Wheatley / Sr. Director / blair.wheatley@cushwake.com / +1 916 329 1547 / CA Lic. #01499974