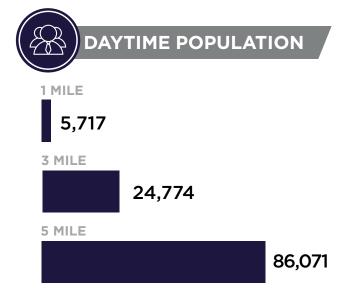

### **PHOTOS / DEMOGRAPHICS**

For Lease

\$161,472 3 MILE \$169,112 5 MILE \$144,272

2222 Francisco Dr., El Dorado Hills, CA 95762

±738, ±2,280 SF & ±3,000 SF RETAIL / AVAILABLE / FOR LEASE

Chris Vang / Sr. Brokerage Coordinator / chris.vang@cushwake.com / +1 916 617 4274 / CA Lic. #02078988 Blair J. Wheatley / Sr. Director / blair.wheatley@cushwake.com / +1 916 329 1547 / CA Lic. #01499974