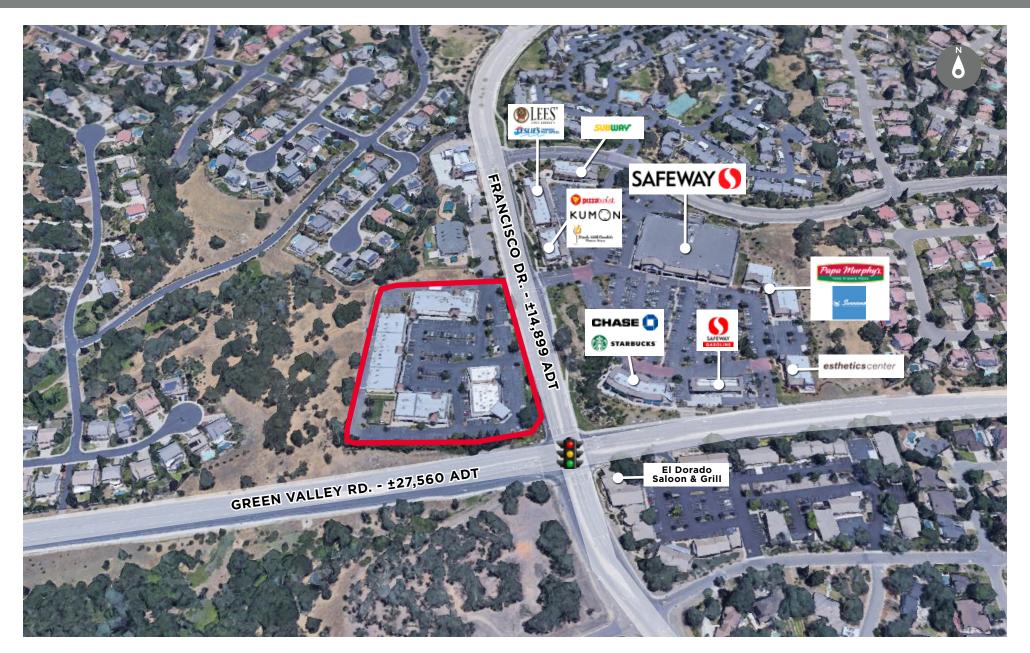

#### **PREMISES**

NWC Francisco Dr. & Green Valley Rd.

**AVAILABLE SPACE: ±738, ±2,280 SF & ±3,000 SF** 

#### **NEIGHBORS**

Snap Fitness, Mraz Brewing Company, Thrive Salon & Spa, La Cascada Mexican, Viscuso's Pizza, Montessori Manor, Lake Forest Wines and Safeway

#### **PROPERTY HIGHLIGHTS**

- Neighborhood center in one of El Dorado County's most upscale trade area
- Located in an affluent and growing El Dorado Hills
- Sits at the intersection of Francisco Dr. and Green Valley Road; one of the major east/west corridors for residents traveling west to Folsom and east to our communities in the county
- Good tenant mix
- Great demographics

2222 Francisco Dr., El Dorado Hills, CA 95762

**NEIGHBORHOOD MAP** 

For Lease

2222 Francisco Dr., El Dorado Hills, CA 95762

TRADE AREA MAP

For Lease

2222 Francisco Dr., El Dorado Hills, CA 95762