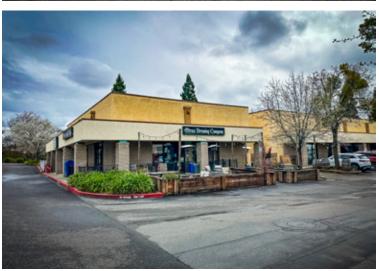

#### **NEIGHBORS**

Snap Fitness, Mraz Brewing Company, Thrive Salon & Spa, La Cascada Mexican, Viscuso's Pizza, Montessori Manor, Lake Forest Wines and Safeway

### **PHOTOS / DEMOGRAPHICS**

For Lease

\$161,472 3 MILE \$169,112 5 MILE \$144,272

2222 Francisco Dr., El Dorado Hills, CA 95762

±738, ±2,280 SF & ±3,000 SF RETAIL / AVAILABLE / FOR LEASE

Chris Vang / Sr. Brokerage Coordinator / chris.vang@cushwake.com / +1 916 617 4274 / CA Lic. #02078988 Blair J. Wheatley / Sr. Director / blair.wheatley@cushwake.com / +1 916 329 1547 / CA Lic. #01499974