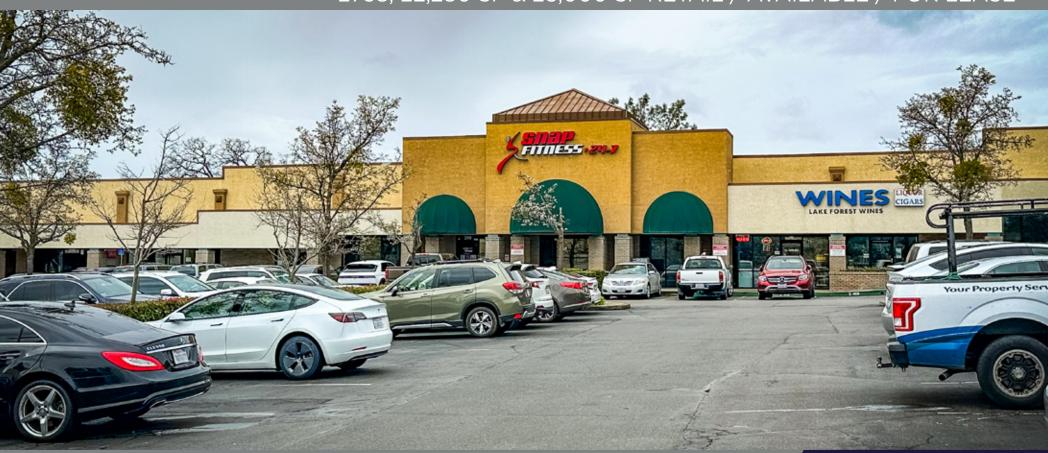

#### **NEIGHBORS**

Snap Fitness, Mraz Brewing Company, Thrive Salon & Spa, La Cascada Mexican, Viscuso's Pizza, Montessori Manor, Lake Forest Wines and Safeway

#### **PROPERTY HIGHLIGHTS**

- Neighborhood center in one of El Dorado County's most upscale trade area
- Located in an affluent and growing El Dorado Hills
- Sits at the intersection of Francisco Dr. and Green Valley Road; one of the major east/west corridors for residents traveling west to Folsom and east to our communities in the county
- Good tenant mix
- Great demographics

### **PHOTOS / DEMOGRAPHICS**

For Lease

\$161,472 3 MILE \$169,112 5 MILE \$144,272

2222 Francisco Dr., El Dorado Hills, CA 95762

±738, ±2,280 SF & ±3,000 SF RETAIL / AVAILABLE / FOR LEASE

Chris Vang / Sr. Brokerage Coordinator / chris.vang@cushwake.com / +1 916 617 4274 / CA Lic. #02078988 Blair J. Wheatley / Sr. Director / blair.wheatley@cushwake.com / +1 916 329 1547 / CA Lic. #01499974