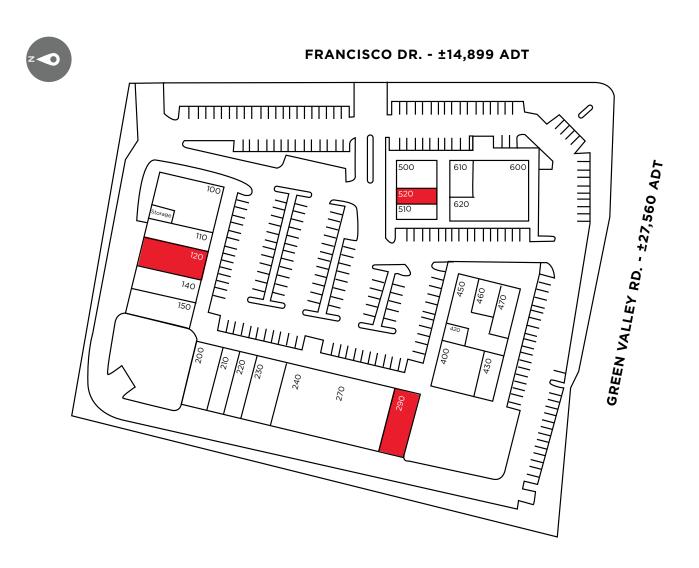

#### **PREMISES**

NWC Francisco Dr. & Green Valley Rd.

**AVAILABLE SPACE: ±738, ±2,280 SF & ±3,000 SF** 

2222 Francisco Dr., El Dorado Hills, CA 95762

SITE PLAN For Lease

| 100     | Viscuso's                    | 3,724 SF |
|---------|------------------------------|----------|
| 110     | Taekwondo                    | 1,800 SF |
| 120     | Available                    | 3,000 SF |
| 140     | El Dorado Dance Academy      | 1,534 SF |
| 150     | Pet Hospital                 | 2,175 SF |
| 200     | Asian Bistro                 | 2,269 SF |
| 210     | Lucky Day Spa                | 1,500 SF |
| 220     | Pak Mail                     | 1,500 SF |
| 230     | Lake Forest Wines            | 3,000 SF |
| 240-270 | Snap Fitness                 | 8,931 SF |
| 290     | Available                    | 2,280 SF |
| 400     | Montessori Manor             | 2,736 SF |
| 420     | The Dog House Pet Salon      | 750 SF   |
| 430     | Moseley Collins Law          | 1,033 SF |
| 450     | Thrive Salon                 | 3,260 SF |
| 460     | Dental                       | 1,010 SF |
| 470     | Cloud Bar                    | 1,000 SF |
| 500     | Bakerie & Latte Chateau Arme | 1,390 SF |
| 510     | Mraz Brewing Company         | 1,012 SF |
| 520     | Available                    | 738 SF   |
| 600-620 | La Cascada Cantina           | 5,537 SF |
| 610     | Home Care Assistance         | 1,008 SF |