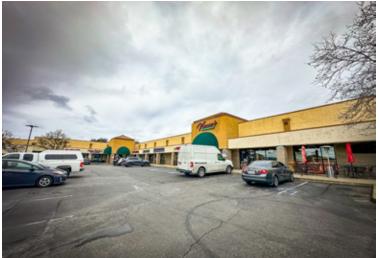

#### **NEIGHBORS**

Snap Fitness, Mraz Brewing Company, Thrive Salon & Spa, La Cascada Mexican, Viscuso's Pizza, Montessori Manor, Lake Forest Wines and Safeway

### **PHOTOS / DEMOGRAPHICS**

For Lease

\$161,472 3 MILE \$169,112 5 MILE \$144,272

2222 Francisco Dr., El Dorado Hills, CA 95762

±738, ±2,280 SF & ±3,000 SF RETAIL / AVAILABLE / FOR LEASE

Chris Vang / Sr. Brokerage Coordinator / chris.vang@cushwake.com / +1 916 617 4274 / CA Lic. #02078988 Blair J. Wheatley / Sr. Director / blair.wheatley@cushwake.com / +1 916 329 1547 / CA Lic. #01499974