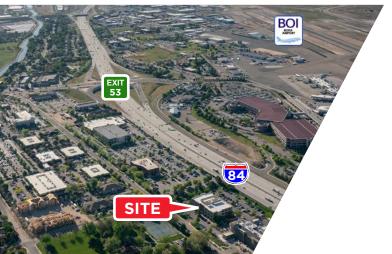

# **OWYHEE PARK PLAZA**

3501 West Elder Street, Boise, Idaho 83705

7,630 TO 15,861 RSF - \$16.50/SF

EASY ACCESS TO VISTA INTERCHANGE I-84 EXIT 53

©2025 Cushman & Wakefield. All rights reserved. The information contained in this communication is strictly confidential. This information has been obtained from sources believed to be reliable but has not been verified. No warranty or representation, express or implied, is made as to the condition of the property (or properties) referenced herein or as to the accuracy or completeness of the information contained herein, and same is submitted subject to errors, omissions, change of price, rental or other conditions, withdrawal without notice, and to any special listing conditions imposed by the property owner(s). Any projections, opinions or estimates are subject to uncertainty and on ot signify current or future property performance.

### MINUTES FROM DOWNTOWN AND THE SURROUNDING AREAS

JENNIFER MCENTEE Senior Director Office | Capital Markets +1 208 287 9495 jennifer.mcentee@cushwake.com