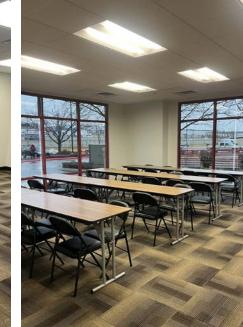

ATURES

- Class A office suites available for sublease in the Owyhee Park Plaza
- Office spaces consists of reception area, private offices, conference room, large open collaborative work spaces, break room with kitchenette and storage
- Spaces in excellent condition and ready for immediate occupancy
- Key fob building access with secured underground parking
- Freeway exposure along Interstate 84 west of the Vista Avenue interchange Google 360 View
- Located across from the Boise Airport, several hotels & surrounding by restaurants & services
- Contact agents to discuss space combinations and to schedule a walkthrough today!!

## CUSHMAN & WAKEFIELD OWYHEE PARK PLAZA

3501 West Elder Street, Boise, Idaho 83705

### 7,630 TO 15,861 RSF - \$16.50/SF

### SUITE 101 - 7,630 RSF

















# **OWYHEE PARK PLAZA**

3501 West Elder Street, Boise, Idaho 83705

7,630 TO 15,861 RSF - \$16.50/SF

EASY ACCESS TO VISTA INTERCHANGE I-84 EXIT 53





©2025 Cushman & Wakefield. All rights reserved. The information contained in this communication is strictly confidential. This information has been obtained from sources believed to be reliable but has not been verified. No warranty or representation, express or implied, is made as to the condition of the property (or properties) referenced herein or as to the accuracy or completeness of the information contained herein, and same is submitted subject to errors, omissions, change of price, rental or other conditions, withdrawal without notice, and to any special listing conditions imposed by the property owner(s). Any projections, opinio