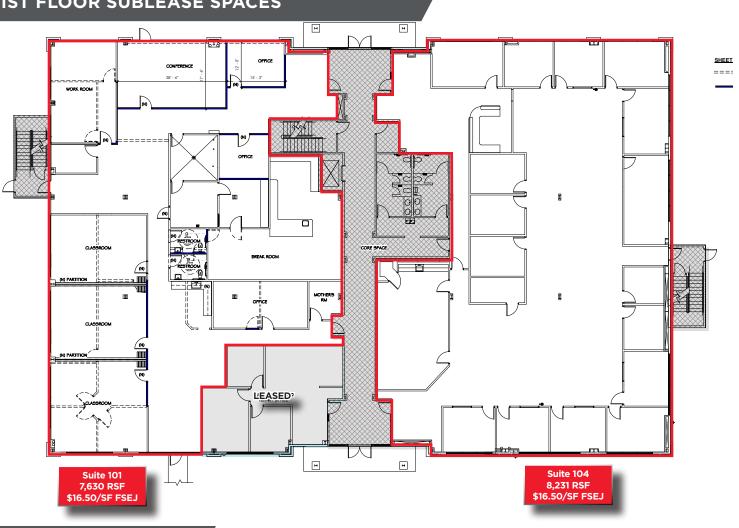

### **1ST FLOOR SUBLEASE SPACES**

### SUITE 101 - 7,630 RSF

#### Available

Ste. 104 - 8.231 RSF **Sublease Rate** \$16.50/SF - As-Is Condition Full Service Excl. Janitorial Lease Type **Building Class** Class A **Building Size** 51.264 SF Total Land Area 2.902 Acres Parking Ample - On-Site Zoning City-of-Boise L-OD Lease Term November 30, 2034 Showings By Appointment Only, Contact Agents to Schedule