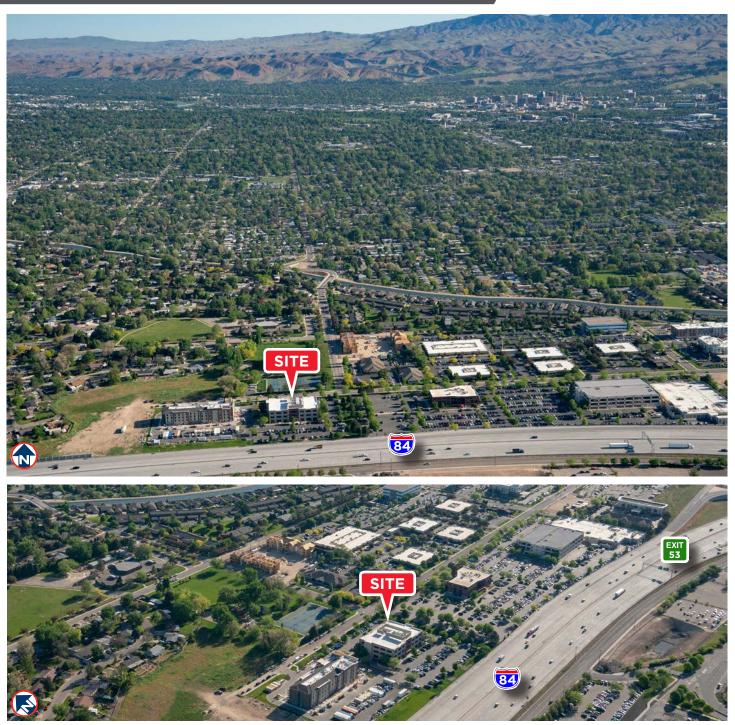

# **OWYHEE PARK PLAZA**

3501 West Elder Street, Boise, Idaho 83705

7,630 TO 15,861 RSF - \$16.50/SF

EASY ACCESS TO VISTA INTERCHANGE I-84 EXIT 53

©2025 Cushman & Wakefield. All rights reserved. The information contained in this communication is strictly confidential. This information has been obtained from sources believed to be reliable but has not been verified. No warranty or representation, express or implied, is made as to the condition of the property (or properties) referenced herein or as to the accuracy or completeness of the information contained herein, and same is submitted subject to errors, omissions, change of price, rental or other conditions, withdrawal without notice, and to any special listing conditions imposed by the property owner(s). Any projections, opinions or estimates are subject to uncertainty and on ot signify current or future property performance.

### LISTING FEATURES

- Class A office suites available for sublease in the Owyhee Park Plaza
- Office spaces consists of reception area, private offices, conference room, large open collaborative work spaces, break room with kitchenette and storage
- Spaces in excellent condition and ready for immediate occupancy
- Key fob building access with secured underground parking
- Freeway exposure along Interstate 84 west of the Vista Avenue interchange Google 360 View
- Located across from the Boise Airport, several hotels & surrounding by restaurants & services
- Contact agents to discuss space combinations and to schedule a walkthrough today!!