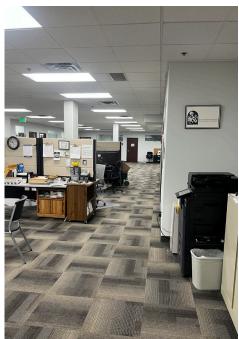

### **1ST FLOOR SUBLEASE SPACES**

### LISTING FEATURES

- Class A office suites available for sublease in the Owyhee Park Plaza
- Office spaces consists of reception area, private offices, conference room, large open collaborative work spaces, break room with kitchenette and storage
- Spaces in excellent condition and ready for immediate occupancy
- Key fob building access with secured underground parking
- Freeway exposure along Interstate 84 west of the Vista Avenue interchange Google 360 View
- Located across from the Boise Airport, several hotels & surrounding by restaurants & services
- Contact agents to discuss space combinations and to schedule a walkthrough today!!

### SUITE 101 - 7,630 RSF