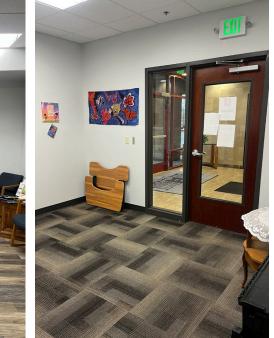

### **1ST FLOOR SUBLEASE SPACES**

### LISTING FEATURES

- Class A office suites available for sublease in the Owyhee Park Plaza
- Office spaces consists of reception area, private offices, conference room, large open collaborative work spaces, break room with kitchenette and storage
- Spaces in excellent condition and ready for immediate occupancy
- Key fob building access with secured underground parking
- Freeway exposure along Interstate 84 west of the Vista Avenue interchange Google 360 View
- Located across from the Boise Airport, several hotels & surrounding by restaurants & services
- Contact agents to discuss space combinations and to schedule a walkthrough today!!

### SUITE 101 - 7,630 RSF