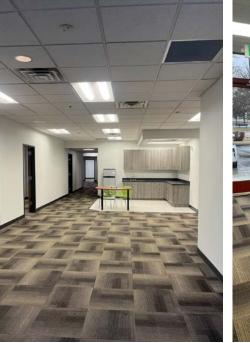

### **1ST FLOOR SUBLEASE SPACES**

### LISTING FEATURES

- Class A office suites available for sublease in the Owyhee Park Plaza
- Office spaces consists of reception area, private offices, conference room, large open collaborative work spaces, break room with kitchenette and storage
- Spaces in excellent condition and ready for immediate occupancy
- Key fob building access with secured underground parking
- Freeway exposure along Interstate 84 west of the Vista Avenue interchange Google 360 View
- Located across from the Boise Airport, several hotels & surrounding by restaurants & services
- Contact agents to discuss space combinations and to schedule a walkthrough today!!

### SUITE 101 - 7,630 RSF