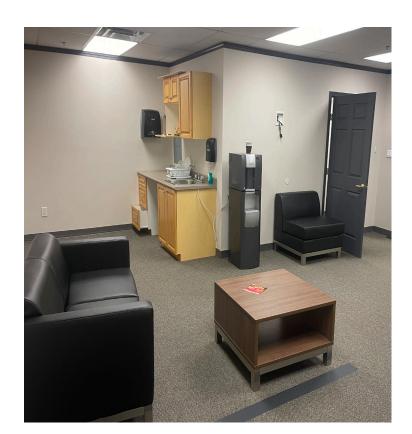

### **Unit 104**

Second Floor Air-conditioned office space 1,568 sf

- · Open plan & multiple private offices
- Carpet
- Open Ceiling & dropped t-bar
- Fluorescent lighting
- One (1) washroom
- · Kitchenette with sink & cabinetry
- · Abundance of windows, natural light