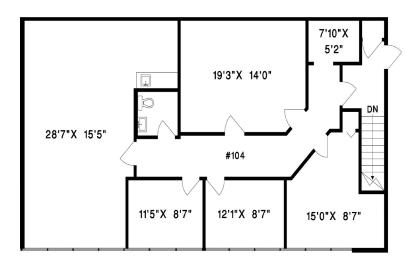

### **AVAILABLE AREA**

### **Unit 104**

Second Floor Air-conditioned office space 1,568 sf

- · Open plan & multiple private offices
- Carpet
- Open Ceiling & dropped t-bar
- Fluorescent lighting
- One (1) washroom
- · Kitchenette with sink & cabinetry
- · Abundance of windows, natural light