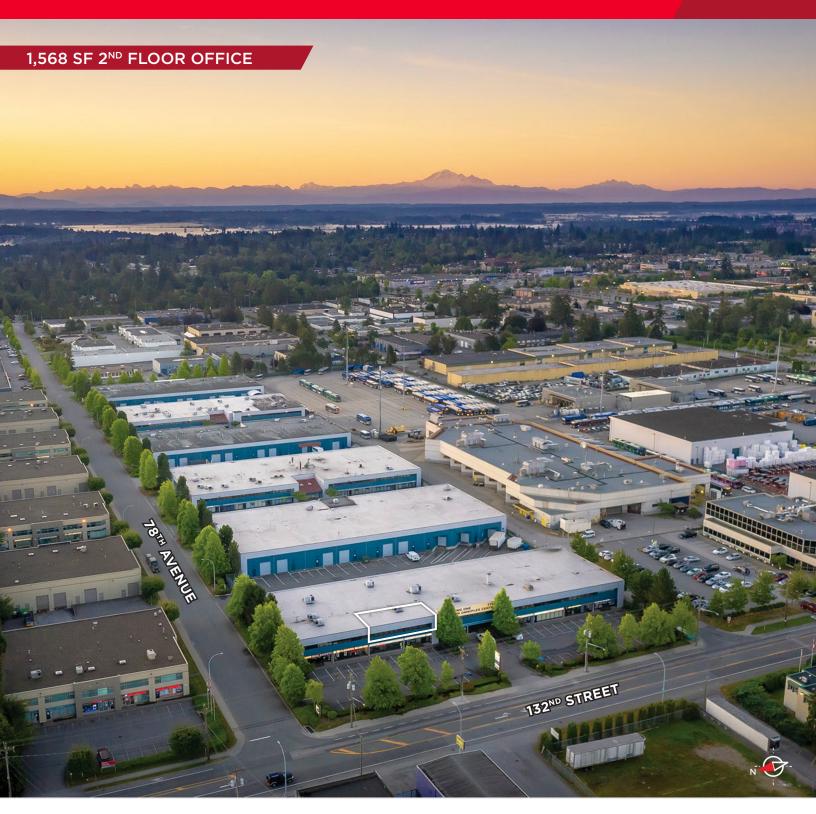

### **LOCATION**

Located in the Newton industrial area, the subject property is close to numerous residential neighbourhoods and commercial amenities such as shopping and restaurants. The subject property has exposure to 78th Avenue and is easily accessible to 132nd Street, 76th Avenue, 128th Street, Scott Road, King George Boulevard, Highway 10 and the Alex Fraser Bridge.

### **PROPERTY FEATURES**

- · Concrete tilt-up construction
- · High exposure 132nd Street frontage
- · Ample on-site parking, street parking also available
- · Fully sprinklered
- · Property is gated
- · Easily accessible by public transit