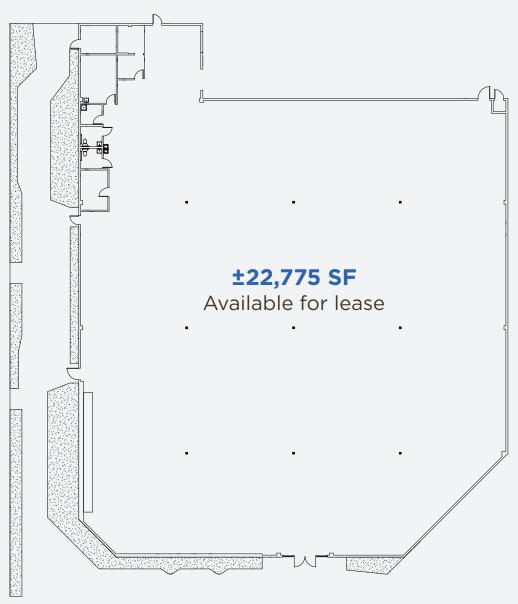

### 850 Playa FLOOR PLAN

# 850 Playa HIGHLIGHTS

22,775 SF

**HVAC** 

Premises Frontage 125' Playa Ave

Lot/Slope Level - Irregular

**Hazardous Materials** None

**Shopping Center Frontage** 804' HWY 1

**Signage** Building