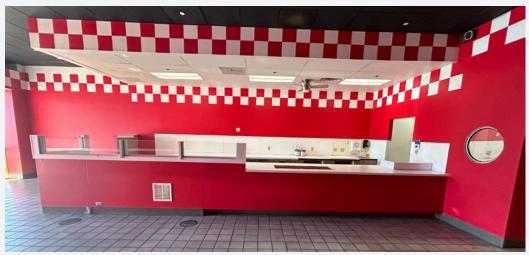

# 832 Playa HIGHLIGHTS

1,840 SF

**2nd generation** food and beverage suite

#### In-place FF&E includes:

- Grease Trap
- Service Counter
- Food Prep Counter, Handwashing, Prep, and 3-Compartment Sinks
- Floor drains

2 restrooms