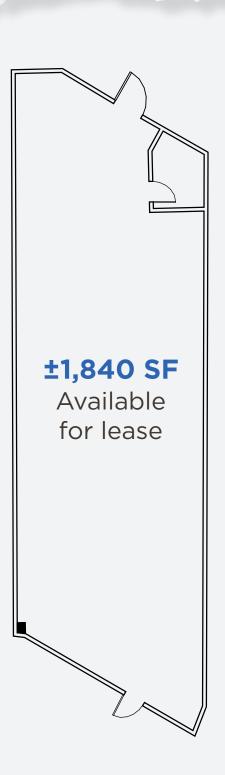

# 832 Playa HIGHLIGHTS

1,840 SF

**2nd generation** food and beverage suite

#### In-place FF&E includes:

- Grease Trap
- Service Counter
- Food Prep Counter, Handwashing, Prep, and 3-Compartment Sinks
- Floor drains

2 restrooms

### 832 Playa FLOOR PLAN