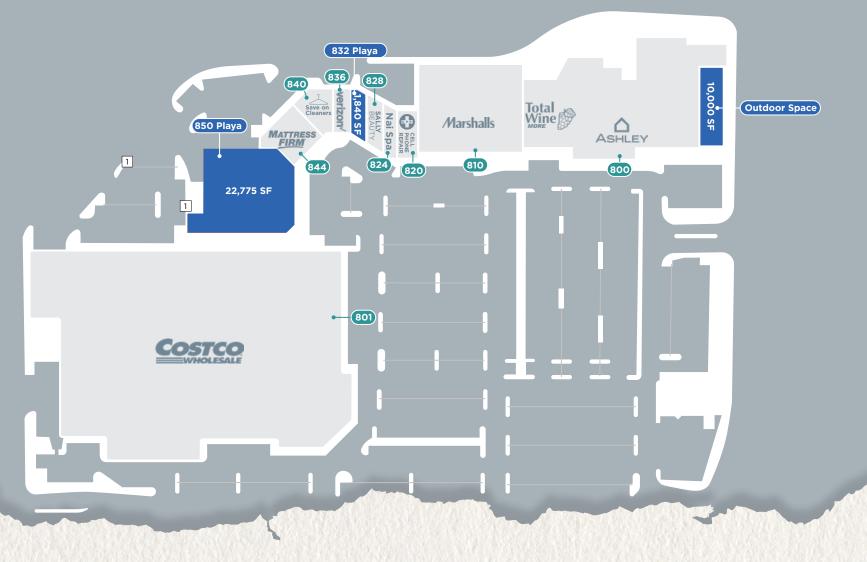

#### **Retail Space Available for Lease**

850 Playa: ±22,775 SF | 832 Playa: ±1,840 SF

±10,000 SF of Outdoor Space Available

Site PLAN

**Legal Address** 

City

**Shopping Center Name** 

APN

Land Use/Zoning

850 Playa Ave.

Sand City, CA 93955

Sand Dollar Shopping Center

011-011-029

C-4

**1964** Year Built

**Single Story** Number of Floors

# 850 Playa HIGHLIGHTS

22,775 SF

**HVAC** 

Premises Frontage 125' Playa Ave

Lot/Slope Level - Irregular

**Hazardous Materials** None

**Shopping Center Frontage** 804' HWY 1

**Signage** Building

# 832 Playa HIGHLIGHTS

1,840 SF

**2nd generation** food and beverage suite

## **Outdoor Space**