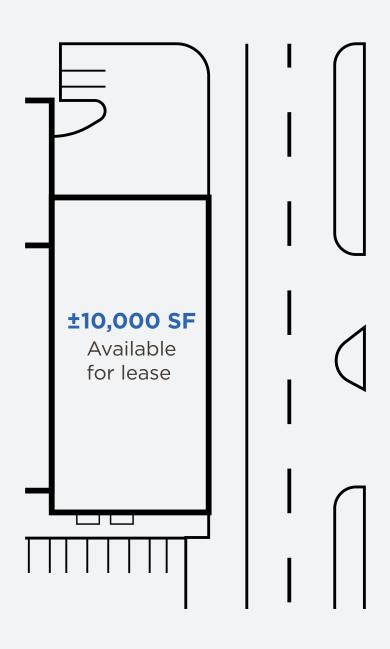

A 93955

Sand Dollar Shopping Center

011-011-029

C-4



**1964** Year Built



**Single Story** Number of Floors



1x External Dock High Roll-Up with 8' Clearance Recieving Area

# 850 Playa HIGHLIGHTS



22,775 SF

**HVAC** 



Premises Frontage 125' Playa Ave



Lot/Slope Level - Irregular



**Hazardous Materials** None



**Shopping Center Frontage** 804' HWY 1



**Signage** Building



Yes, 2 x 6 ton +2 x 7.5 Ton



**Shopping Center Parking** 710 Stalls



### 850 Playa FLOOR PLAN



# 832 Playa HIGHLIGHTS



1,840 SF



**2nd generation** food and beverage suite





#### In-place FF&E includes:

- Grease Trap
- Service Counter
- Food Prep Counter, Handwashing, Prep, and 3-Compartment Sinks
- Floor drains



2 restrooms



### 832 Playa FLOOR PLAN









## **Outdoor Space**





## Sand Dollar Shopping Center

SAND CITY, CALIFORNIA

For more information, please contact:

#### **NICK GREENUP**

+1 831 647 2106 nicholas.greenup@cushwake.com LIC #02143358