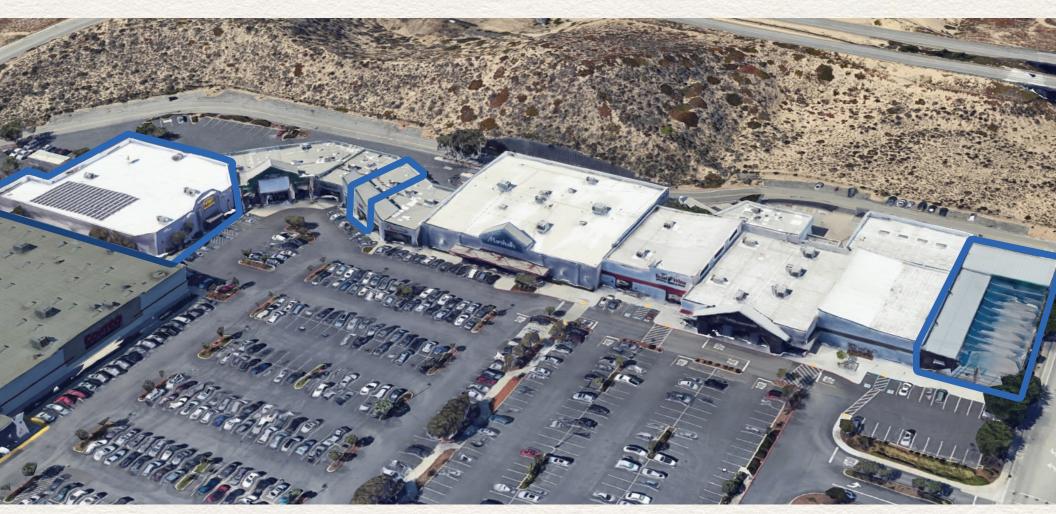

## Sand Dollar Shopping Center

SAND CITY, CALIFORNIA

#### **Retail Space Available for Lease**

850 Playa: ±22,775 SF | 832 Playa: ±1,840 SF

±10,000 SF of Outdoor Space Available

Site PLAN

**Legal Address** 

City

**Shopping Center Name** 

APN

Land Use/Zoning

850 Playa Ave.

Sand City, CA 93955

Sand Dollar Shopping Center

011-011-029

C-4

**1964** Year Built

**Single Story** Number of Floors