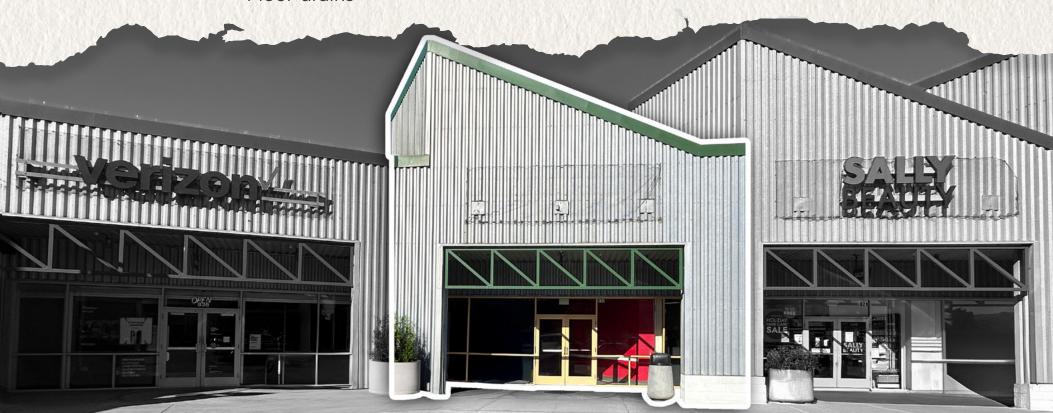

#### **Retail Space Available for Lease**

850 Playa: ±22,775 SF | 832 Playa: ±1,840 SF

±10,000 SF of Outdoor Space Available

Site PLAN

**Legal Address** 

City

**Shopping Center Name** 

APN

Land Use/Zoning

850 Playa Ave.

Sand City, CA 93955

Sand Dollar Shopping Center

011-011-029

C-4

**1964** Year Built

**Single Story** Number of Floors

# 850 Playa HIGHLIGHTS

22,775 SF

**HVAC** 

Premises Frontage 125' Playa Ave

Lot/Slope Level - Irregular

**Hazardous Materials** None

**Shopping Center Frontage** 804' HWY 1

**Signage** Building