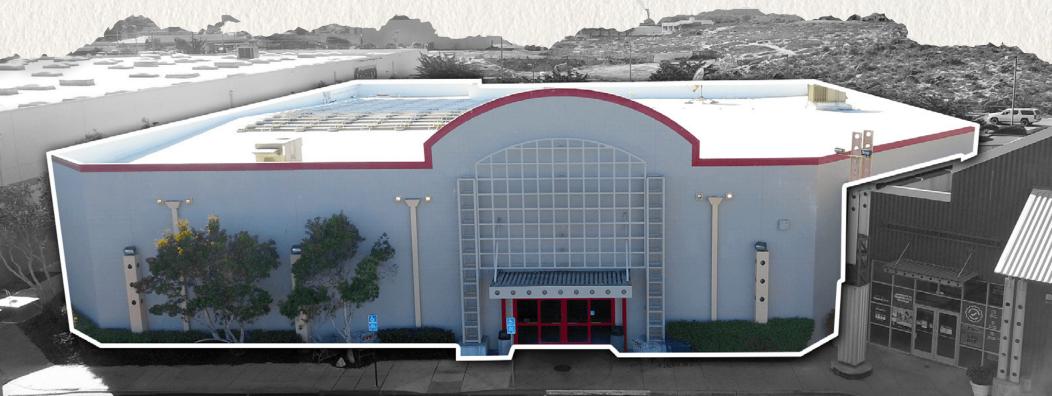

# 850 Playa HIGHLIGHTS

22,775 SF

**HVAC** 

Premises Frontage 125' Playa Ave

Lot/Slope Level - Irregular

**Hazardous Materials** None

**Shopping Center Frontage** 804' HWY 1

**Signage** Building

### 850 Playa FLOOR PLAN