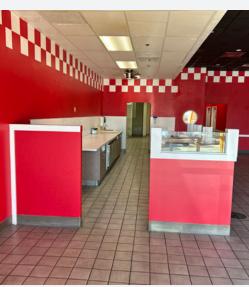

# 832 Playa HIGHLIGHTS

1,840 SF

**2nd generation** food and beverage suite

#### In-place FF&E includes:

- Grease Trap
- Service Counter
- Food Prep Counter, Handwashing, Prep, and 3-Compartment Sinks
- Floor drains

2 restrooms