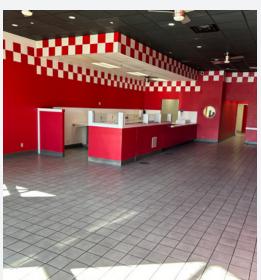

# 832 Playa HIGHLIGHTS

1,840 SF

**2nd generation** food and beverage suite

#### In-place FF&E includes:

- Grease Trap
- Service Counter
- Food Prep Counter, Handwashing, Prep, and 3-Compartment Sinks
- Floor drains

2 restrooms