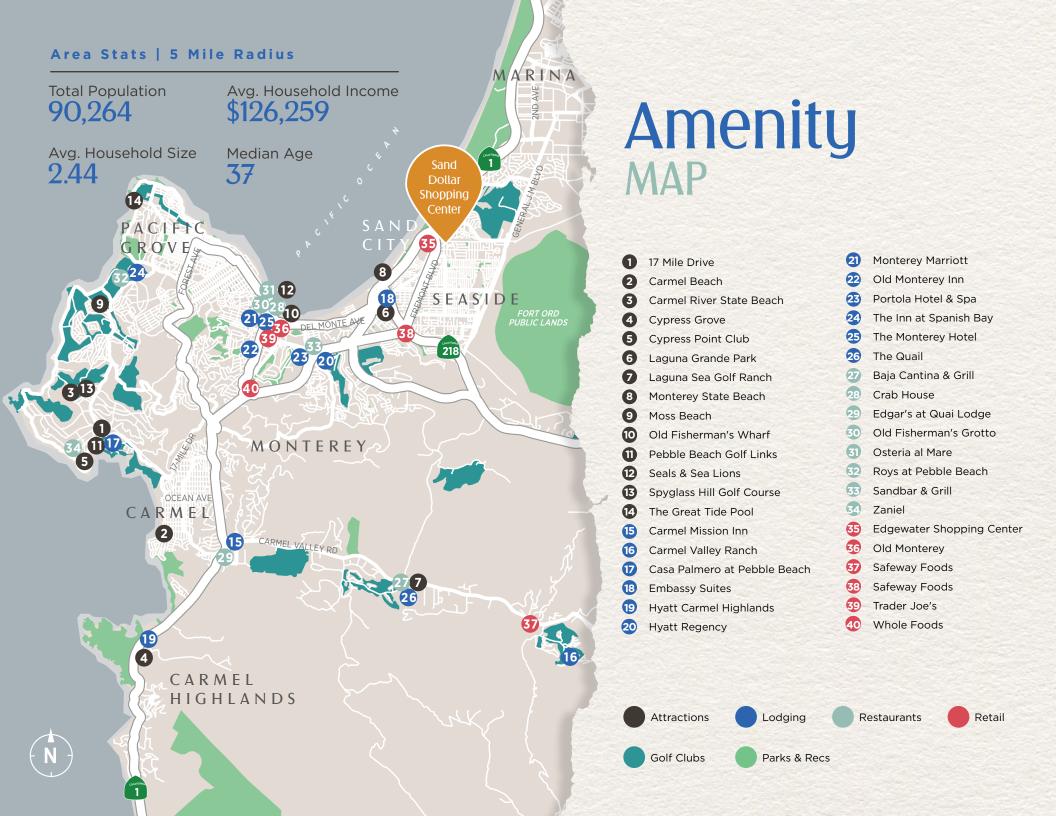

## Sand Dollar Shopping Center

SAND CITY, CALIFORNIA

For more information, please contact: