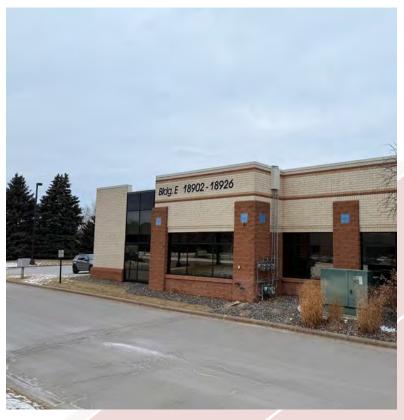

### **Dell Five E: FEATURES**

**ADDRESS** 18912-18924 Lake Dr. E, Chanhassen

**BUILDING TOTAL SF** 12,869 SF

CLEAR HEIGHT 18'

YEAR BUILT 1998

**LEASE RATES** Negotiable

480/277 volt, 3000amp, 3-phase

**COLUMN SPACING** 30' x 40'

## **PHOTOS**