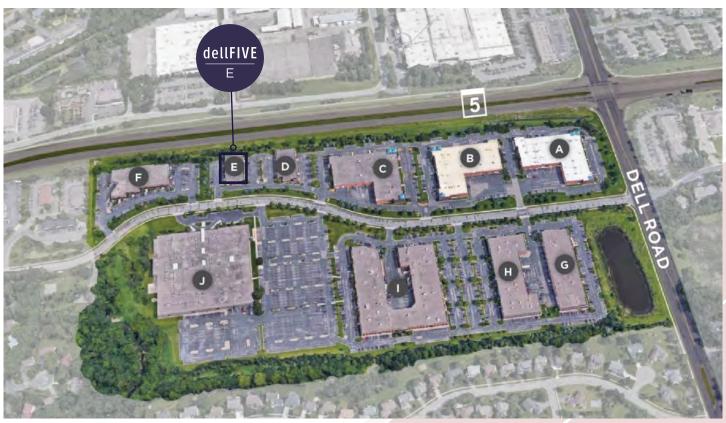

FOR LEASE



# 18912 LAKE DRIVE EAST Chanhassen, MN LAKE

Chanhassen, MN 55317











### PROPERTY HIGHLIGHTS

- Owned by Nicola Wealth
- 464,204 total SF in 9 buildings
- Easy access to Hwy 5 and Highway 212
- Many area amenities available
- Excellent Hwy 5 visibility

### **Dell Five E: FEATURES**

**ADDRESS** 18912-18924 Lake Dr. E, Chanhassen

**BUILDING TOTAL SF** 12,869 SF

CLEAR HEIGHT 18'

YEAR BUILT 1998

**LEASE RATES** Negotiable

480/277 volt, 3000amp, 3-phase

**COLUMN SPACING** 30' x 40'

**POWER** 

**VACANCIES** 

**SUITE** 18922

**AVAILABILITY** 1,923 SF Office

# SUITE 18922

1,923 SF OFFICE

**1,923 SF TOTAL** 



### **AERIAL MAP**



### SITE MAP



## **PHOTOS**











### FOR MORE INFORMATION, PLEASE CONTACT:

#### KRIS SMELTZER

Executive Managing Director +1 952 837 8575 kris.smeltzer@cushwake.com

#### **HUDSON BROTHEN**

Executive Director +1 952 893 8261 hudson.brothen@cushwake.com

#### **CUSHMAN & WAKEFIELD**

3500 American Boulevard W, Suite 200 Minneapolis, MN 55431 cushmanwakefield.com