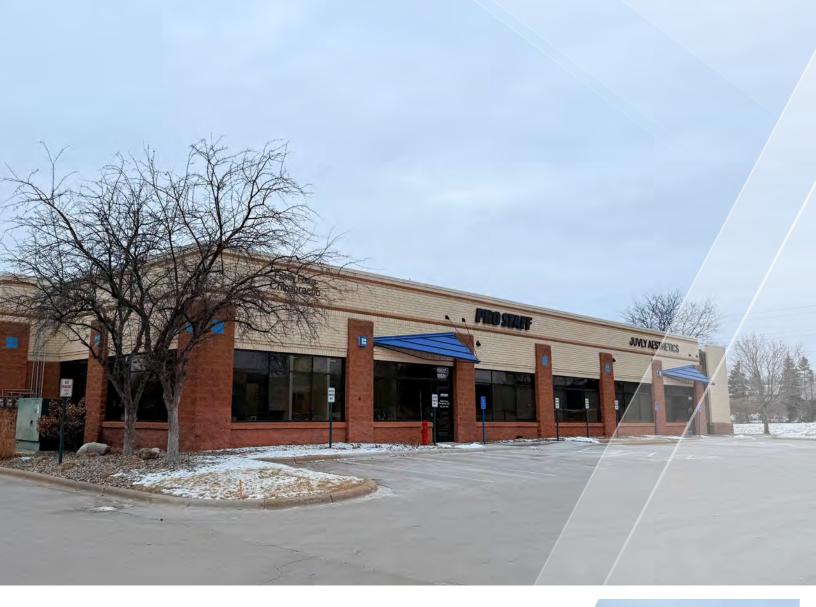

FOR LEASE



# 18912 LAKE DRIVE EAST Chanhassen, MN LAKE

Chanhassen, MN 55317











### PROPERTY HIGHLIGHTS

- Owned by Nicola Wealth
- 464,204 total SF in 9 buildings
- Easy access to Hwy 5 and Highway 212
- Many area amenities available
- Excellent Hwy 5 visibility

### **Dell Five E: FEATURES**

**ADDRESS** 18912-18924 Lake Dr. E, Chanhassen

**BUILDING TOTAL SF** 12,869 SF

CLEAR HEIGHT 18'

YEAR BUILT 1998

**LEASE RATES** Negotiable

480/277 volt, 3000amp, 3-phase

**COLUMN SPACING** 30' x 40'

**POWER** 

**VACANCIES** 

**SUITE** 18922

**AVAILABILITY** 1,923 SF Office

# SUITE 18922

1,923 SF OFFICE

**1,923 SF TOTAL** 



### **AERIAL MAP**



### SITE MAP



## **PHOTOS**











### FOR MORE INFORMATION, PLEASE CONTACT:

#### KRIS SMELTZER

Executive Managing Directo