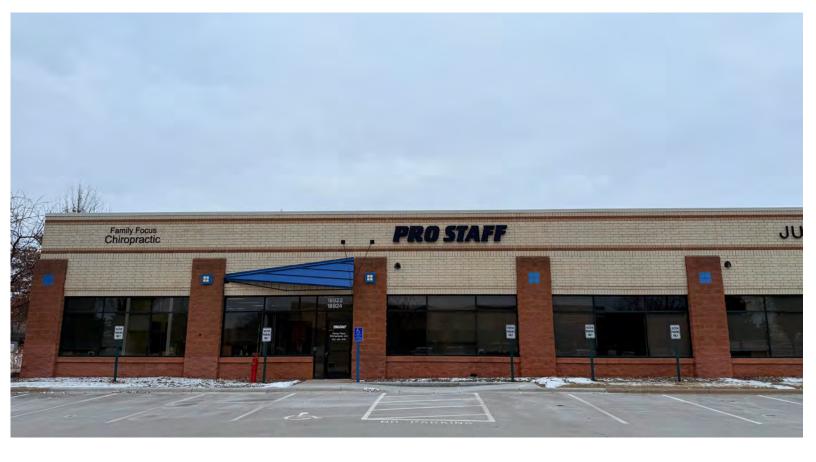

FOR LEASE



# 18912 LAKE DRIVE EAST Chanhassen, MN LAKE

Chanhassen, MN 55317











### PROPERTY HIGHLIGHTS

- Owned by Nicola Wealth
- 464,204 total SF in 9 buildings
- Easy access to Hwy 5 and Highway 212
- Many area amenities available
- Excellent Hwy 5 visibility

### **Dell Five E: FEATURES**

**ADDRESS** 18912-18924 Lake Dr. E, Chanhassen

**BUILDING TOTAL SF** 12,869 SF

CLEAR HEIGHT 18'

YEAR BUILT 1998

**LEASE RATES** Negotiable

480/277 volt, 3000amp, 3-phase

**COLUMN SPACING** 30' x 40'

**POWER** 

**VACANCIES** 

**SUITE** 18922

**AVAILABILITY** 1,923 SF Office

# SUITE 18922

1,923 SF OFFICE

**1,923 SF TOTAL** 



### **AERIAL MAP**



### SITE MAP



## **PHOTOS**











### FOR MORE INFORMATION, PLEASE CONTACT:

#### KRIS SMELTZER

Executive Managing Director +1 952 837 8575 kris.smeltzer@cushwake.com

#### **HUDSON BROTHEN**

Executive Director