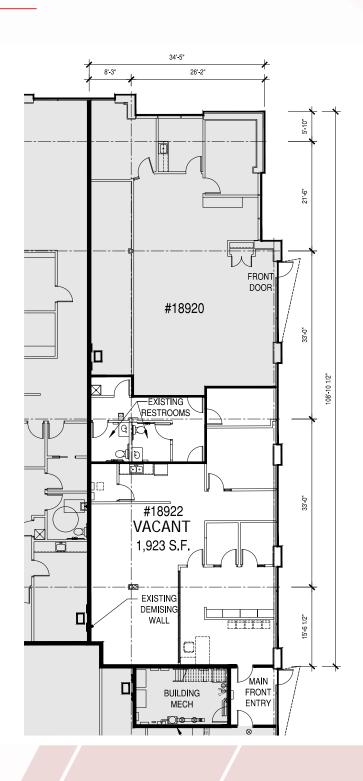

**POWER** 

**VACANCIES** 

**SUITE** 18922

**AVAILABILITY** 1,923 SF Office

# SUITE 18922

1,923 SF OFFICE

**1,923 SF TOTAL** 