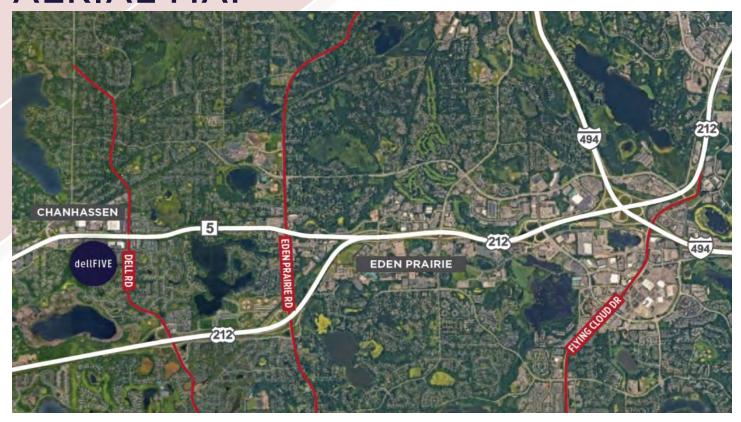

FOR LEASE



# 18912 LAKE DRIVE EAST Chanhassen, MN LAKE

Chanhassen, MN 55317











### PROPERTY HIGHLIGHTS

- Owned by Nicola Wealth
- 464,204 total SF in 9 buildings
- Easy access to Hwy 5 and Highway 212
- Many area amenities available
- Excellent Hwy 5 visibility

### **Dell Five E: FEATURES**

**ADDRESS** 18912-18924 Lake Dr. E, Chanhassen

**BUILDING TOTAL SF** 12,869 SF

CLEAR HEIGHT 18'

YEAR BUILT 1998

**LEASE RATES** Negotiable

480/277 volt, 3000amp, 3-phase

**COLUMN SPACING** 30' x 40'

**POWER** 

**VACANCIES** 

**SUITE** 18922

**AVAILABILITY** 1,923 SF Office

# SUITE 18922

1,923 SF OFFICE

**1,923 SF TOTAL** 



### **AERIAL MAP**



### SITE MAP



## **PHOTOS**











### FOR MORE INFORMATION, PLEASE CONTACT:

#### KRIS SMELTZER

Executive Managing Director +1 952 837 8575 kris.smeltzer@cushwake.com

#### **HUDSON BROTHEN**

Executive Director +1 952 893 8261 hudson.brothen@cushwake.com

#### **CUSHMAN & WAKEFIELD**

3500 American Boulevard W, Suite 200 Minneapolis, MN 55431 cushmanwakefield.com