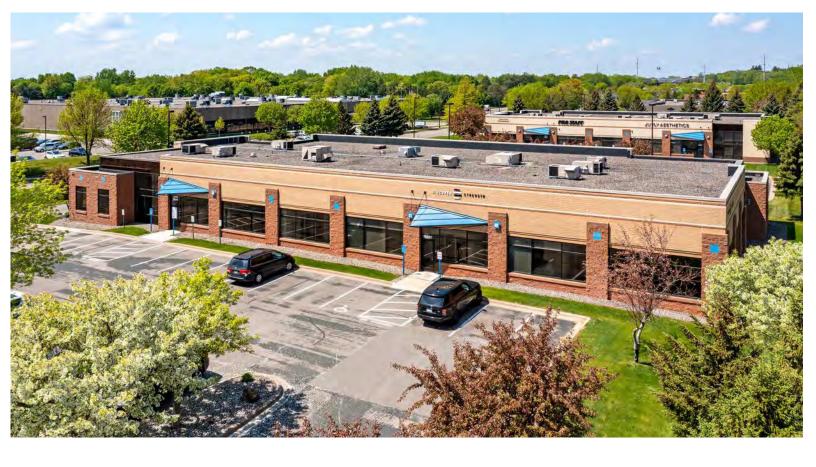

FOR LEASE



# 18888 LAKE DRIVE EAST

Chanhassen, MN 55317











## PROPERTY HIGHLIGHTS

- Owned by Nicola Wealth
- 464,204 total SF in 9 buildings
- Available immediately
- Easy access to Hwy 5 and Highway 212

## **Dell Five D: FEATURES**

**ADDRESS** 18888 Lake Dr. E, Chanhassen

**BUILDING TOTAL SF** 15,154 SF

CLEAR HEIGHT 18'

YEAR BUILT 1998

**LEASE RATES** Negotiable

\$3.42 PSF Tax

2025 ESTIMATED \$0.58 PSF Insurance TAX & CAM \$5.96 PSF Opex

\$5.96 PSF Opex \$9.96 PSF Total

**POWER** 480/277 volt, 3000amp, 3-phase

**COLUMN SPACING** 30' x 40'

- Many area amenities available
- Class A Landlord
- Excellent Hwy 5 visibility
- Endcap with good glassline

### **VACANCIES**

**SUITE** 18888

**AVAILABILITY** 6,648 SF Office

# SUITE 18888

6,648 SF OFFICE

**6,648 SF TOTAL** 



## **AERIAL MAP**



## SITE MAP



# **PHOTOS**











##