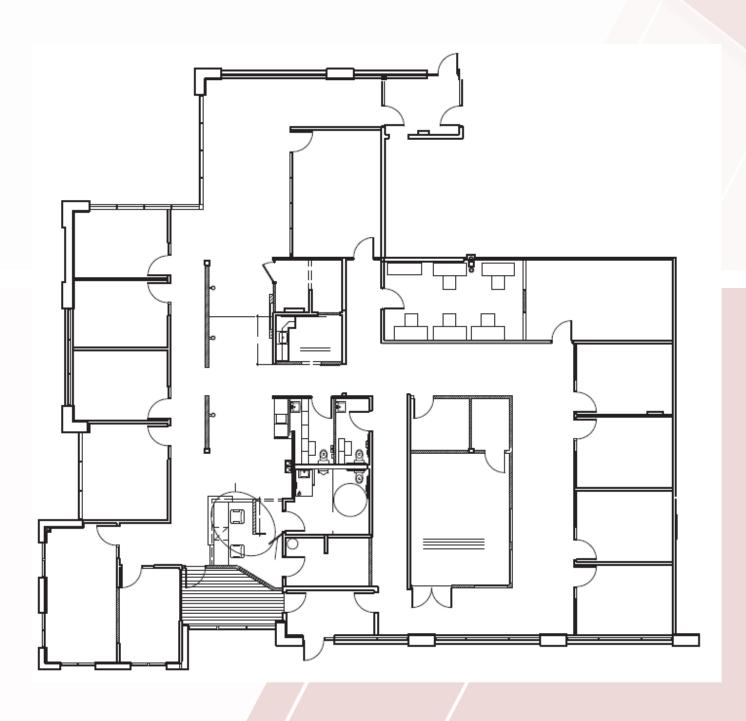

### **VACANCIES**

**SUITE** 18888

**AVAILABILITY** 6,648 SF Office

# SUITE 18888

6,648 SF OFFICE

**6,648 SF TOTAL** 