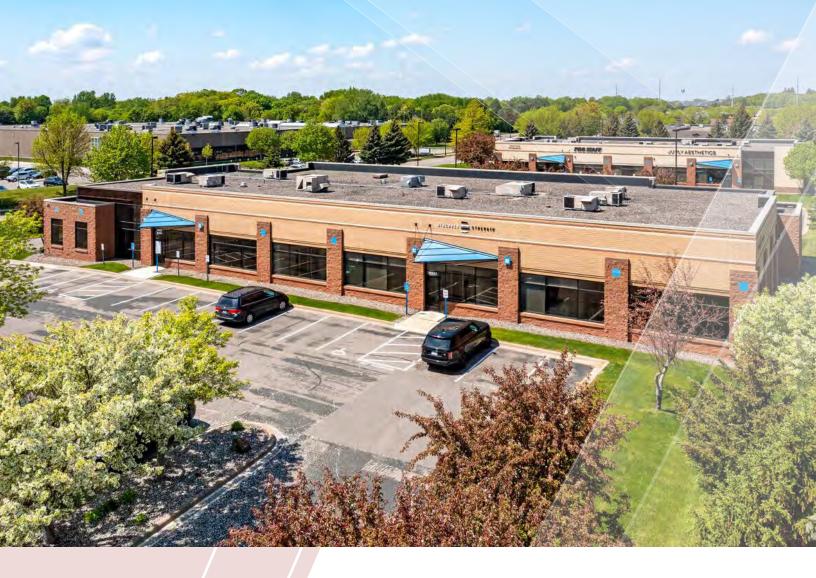

## PROPERTY HIGHLIGHTS

- Owned by Nicola Wealth
- 464,204 total SF in 9 buildings
- Available immediately
- Easy access to Hwy 5 and Highway 212

## **Dell Five D: FEATURES**

**ADDRESS** 18888 Lake Dr. E, Chanhassen

**BUILDING TOTAL SF** 15,154 SF

CLEAR HEIGHT 18'

YEAR BUILT 1998

**LEASE RATES** Negotiable

\$3.42 PSF Tax

2025 ESTIMATED \$0.58 PSF Insurance TAX & CAM \$5.96 PSF Opex