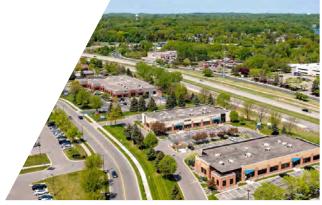

FOR LEASE



# 18888 LAKE DRIVE EAST

Chanhassen, MN 55317











## PROPERTY HIGHLIGHTS

- Owned by Nicola Wealth
- 464,204 total SF in 9 buildings
- Available immediately
- Easy access to Hwy 5 and Highway 212

## **Dell Five D: FEATURES**

**ADDRESS** 18888 Lake Dr. E, Chanhassen

**BUILDING TOTAL SF** 15,154 SF

CLEAR HEIGHT 18'

YEAR BUILT 1998

**LEASE RATES** Negotiable

\$3.42 PSF Tax

2025 ESTIMATED \$0.58 PSF Insurance TAX & CAM \$5.96 PSF Opex

\$5.96 PSF Opex \$9.96 PSF Total

**POWER** 480/277 volt, 3000amp, 3-phase

**COLUMN SPACING** 30' x 40'

- Many area amenities available
- Class A Landlord
- Excellent Hwy 5 visibility
- Endcap with good glassline

### **VACANCIES**

**SUITE** 18888

**AVAILABILITY** 6,648 SF Office

# SUITE 18888

6,648 SF OFFICE

**6,648 SF TOTAL** 



## **AERIAL MAP**



## SITE MAP



# **PHOTOS**