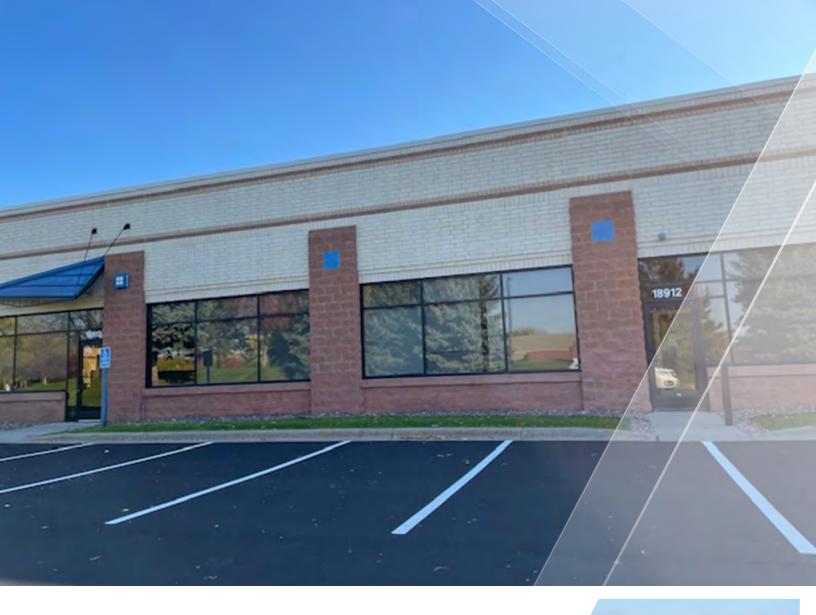

FOR LEASE



# 18888 LAKE DRIVE EAST

Chanhassen, MN 55317











## PROPERTY HIGHLIGHTS

- Owned by Nicola Wealth
- 464,204 total SF in 9 buildings
- Available immediately
- Easy access to Hwy 5 and Highway 212

## **Dell Five D: FEATURES**

**ADDRESS** 18888 Lake Dr. E, Chanhassen

**BUILDING TOTAL SF** 15,154 SF

CLEAR HEIGHT 18'

YEAR BUILT 1998

**LEASE RATES** Negotiable

\$3.42 PSF Tax

2025 ESTIMATED \$0.58 PSF Insurance TAX & CAM \$5.96 PSF Opex

\$5.96 PSF Opex \$9.96 PSF Total

**POWER** 480/277 volt, 3000amp, 3-phase

**COLUMN SPACING** 30' x 40'

- Many area amenities available
- Class A Landlord
- Excellent Hwy 5 visibility
- Endcap with good glassline

### **VACANCIES**

**SUITE** 18888

**AVAILABILITY** 6,648 SF Office

# SUITE 18888

6,648 SF OFFICE

**6,648 SF TOTAL