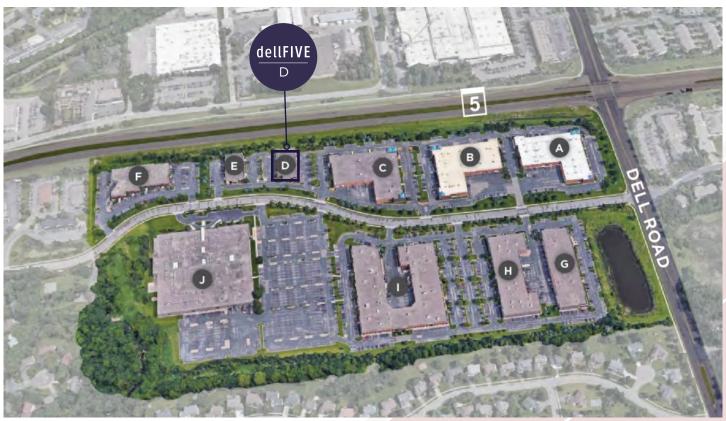

## SITE MAP

## **Dell Five D: FEATURES**

**ADDRESS** 18888 Lake Dr. E, Chanhassen

**BUILDING TOTAL SF** 15,154 SF

CLEAR HEIGHT 18'

YEAR BUILT 1998

**LEASE RATES** Negotiable

\$3.42 PSF Tax

2025 ESTIMATED \$0.58 PSF Insurance TAX & CAM \$5.96 PSF Opex