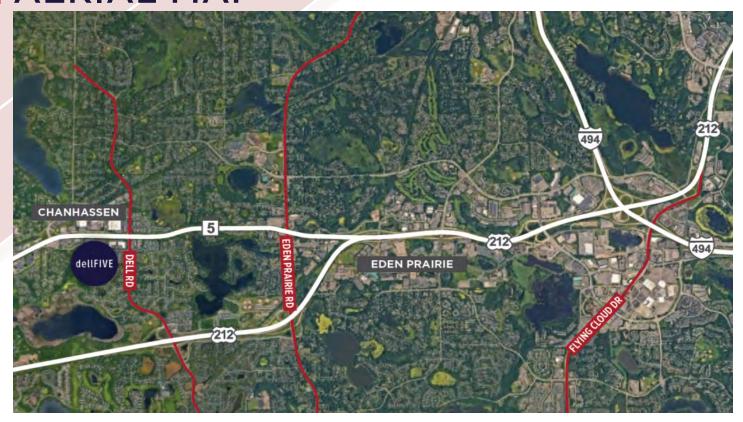

## **AERIAL MAP**

## PROPERTY HIGHLIGHTS

- Owned by Nicola Wealth
- 464,204 total SF in 9 buildings
- Available immediately
- Easy access to Hwy 5 and Highway 212