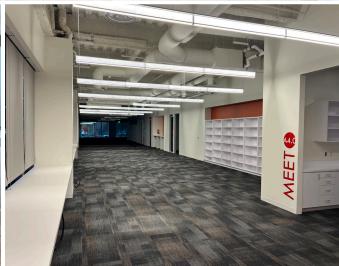

#### 5 Story Building Suite 110

- Ground Floor
- High Ceilings
- 1 Private Office
- 1 Large Conference Room
- 1 Small Conference Room
- Space for up to 22 Cubicles
- Reception Area
- 1 Kitchen
- 2 Phone Booths
- 1 Storage Room