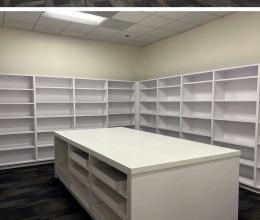

#### 5 Story Building Suite 100

- Ground Floor
- High Ceilings
- 4 Private Offices
- 2 Large Conference Rooms
- 2 Small Conference Rooms
- Reception Area
- 1 Kitchen
- 2 Copy Rooms
- 2 Storage Rooms

#### 5 Story Building Suite 110

- Ground Floor
- High Ceilings
- 1 Private Office
- 1 Large Conference Room
- 1 Small Conference Room
- Space for up to 22 Cubicles
- Reception Area
- 1 Kitchen
- 2 Phone Booths
- 1 Storage Room