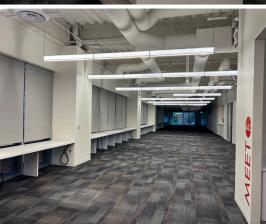

#### 5 Story Building Suite 100

- Ground Floor
- High Ceilings
- 4 Private Offices
- 2 Large Conference Rooms
- 2 Small Conference Rooms
- Reception Area
- 1 Kitchen
- 2 Copy Rooms
- 2 Storage Rooms

#### 5 Story Building Suite 110

- Ground Floor
- High Ceilings
- 1 Private Office
- 1 Large Conference Room
- 1 Small Conference Room
- Space for up to 22 Cubicles
- Reception Area
- 1 Kitchen
- 2 Phone Booths
- 1 Storage Room