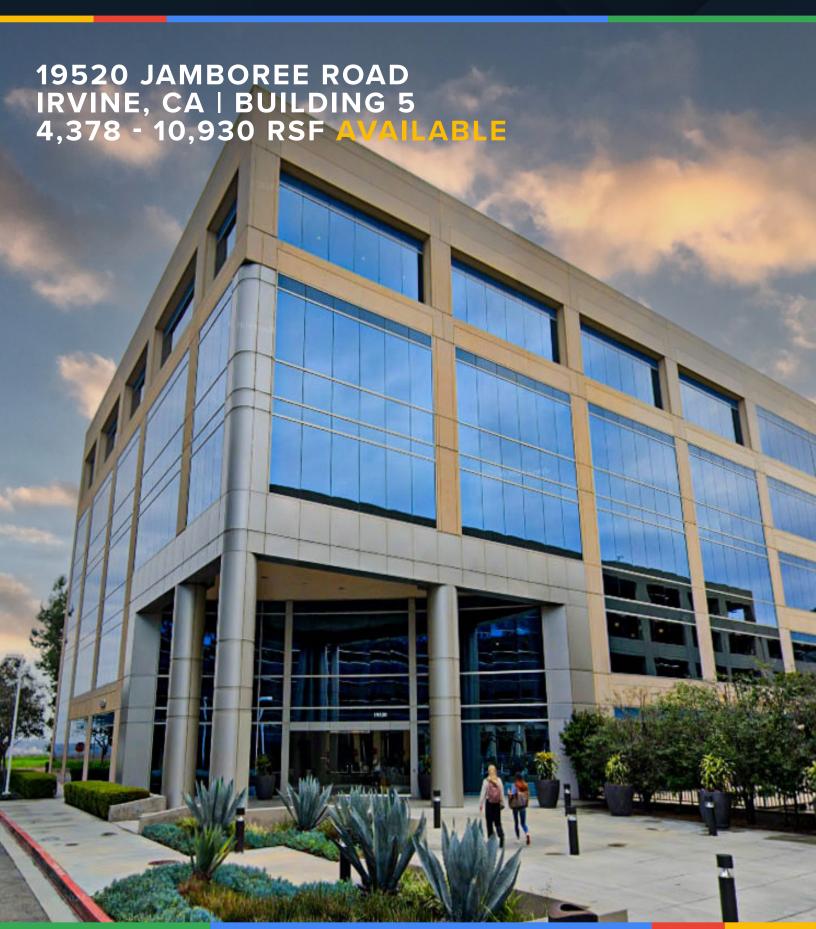

Ideally located on the Google Center Campus in Irvine – at the gateway to Newport Beach – is an opportunity to be in one of the newest office buildings in Orange County. Building 5 (19520 Jamboree) has a distinctive curved wall of reflective glass that lets in copious amounts of natural light. The outdoor space is lushly landscaped and provides an additional area of relaxation and collaboration for tenants.

# 1<sup>ST</sup> FLOOR | SUITE 100

10,930 RSF AVAILABLE