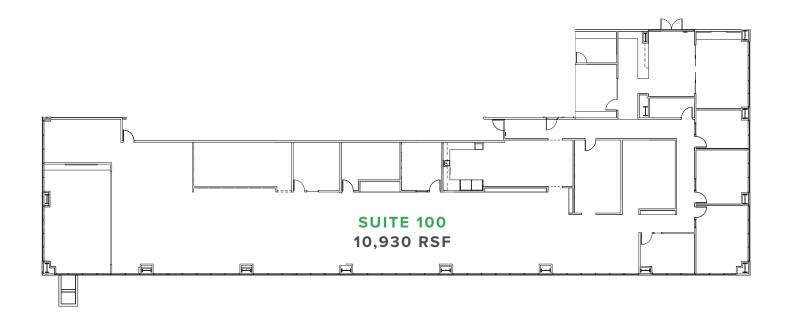

# 1<sup>ST</sup> FLOOR | SUITE 100

10,930 RSF AVAILABLE

#### 5 Story Building Suite 100

- Ground Floor
- High Ceilings
- 4 Private Offices
- 2 Large Conference Rooms
- 2 Small Conference Rooms
- Reception Area
- 1 Kitchen
- 2 Copy Rooms
- 2 Storage Rooms