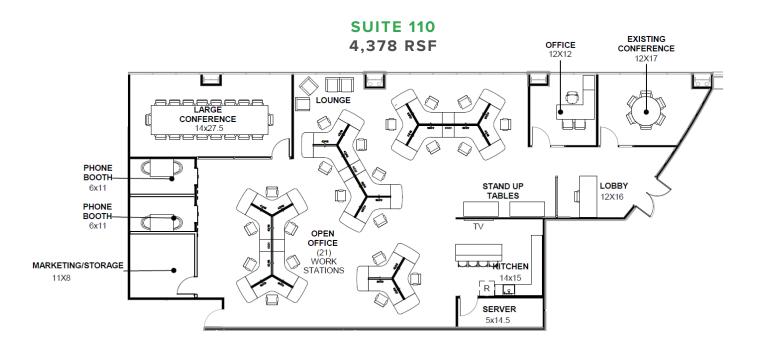

# 1<sup>ST</sup> FLOOR | SUITE 110

4,378 RSF AVAILABLE

#### 5 Story Building Suite 110

- Ground Floor
- High Ceilings
- 1 Private Office
- 1 Large Conference Room
- 1 Small Conference Room
- Space for up to 22 Cubicles
- Reception Area
- 1 Kitchen
- 2 Phone Booths
- 1 Storage Room