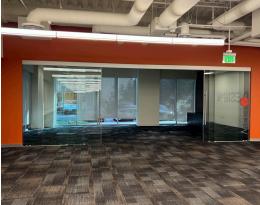

#### 5 Story Building Suite 100

- Ground Floor
- High Ceilings
- 4 Private Offices
- 2 Large Conference Rooms
- 2 Small Conference Rooms
- Reception Area
- 1 Kitchen
- 2 Copy Rooms
- 2 Storage Rooms

#### 5 Story Building Suite 110

- Ground Floor
- High Ceilings
- 1 Private Office
- 1 Large Conference Room
- 1 Small Conference Room
- Space for up to 22 Cubicles
- Reception Area
- 1 Kitchen
- 2 Phone Booths
- 1 Storage Room