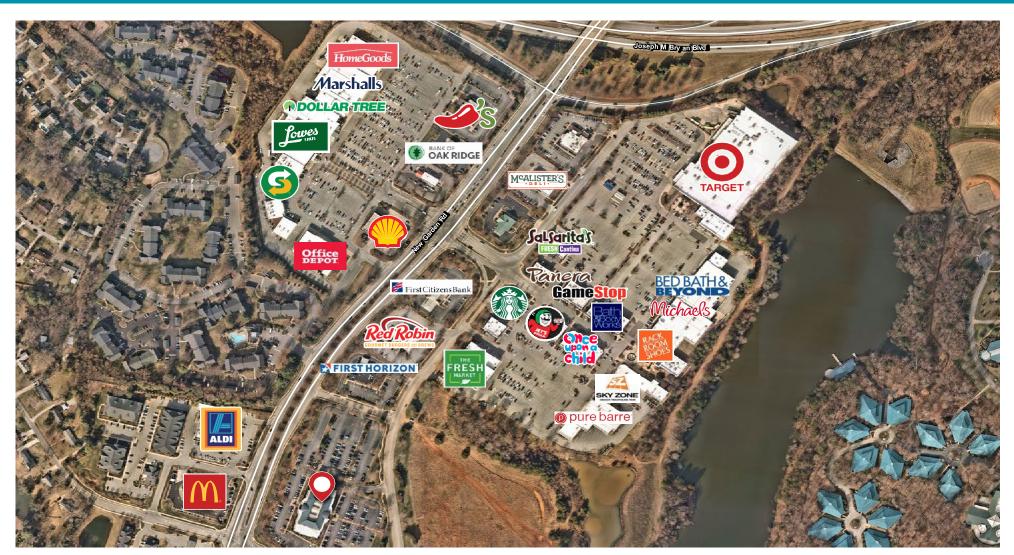

#### **PROPERTY HIGHLIGHTS**

- Class A Office Building within walking distance to banks, restaurants, grocery stores, and shopping.

• Numerous restaurants, banks, shopping and entertainment located within the development.