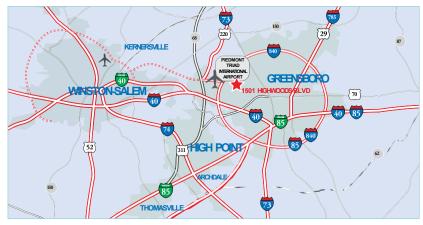

### 1501 HIGHWOODS BLVD

Greensboro, NC 27409

# - 1501 HIGHWOODS BLVD

Greensboro, NC 27409

| PROPERTY DETAILS |                                |
|------------------|--------------------------------|
| Size:            | 97,372 SF                      |
| Floors:          | 4                              |
| Year Built:      | 2001                           |
| Parking:         | +\- 460 Surface Parking Spaces |