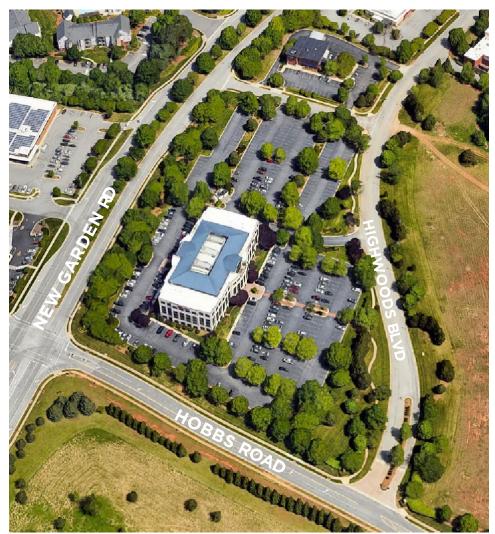

#### **PROPERTY HIGHLIGHTS**

- Class A Office Building within walking distance to banks, restaurants, grocery stores, and shopping.

• Numerous restaurants, banks, shopping and entertainment located within the development.

# - 1501 HIGHWOODS BLVD

Greensboro, NC 27409

| PROPERTY DETAILS |                                |
|------------------|--------------------------------|
| Size:            | 97,372 SF                      |
| Floors:          | 4                              |
| Year Built:      | 2001                           |
| Parking:         | +\- 460 Surface Parking Spaces |