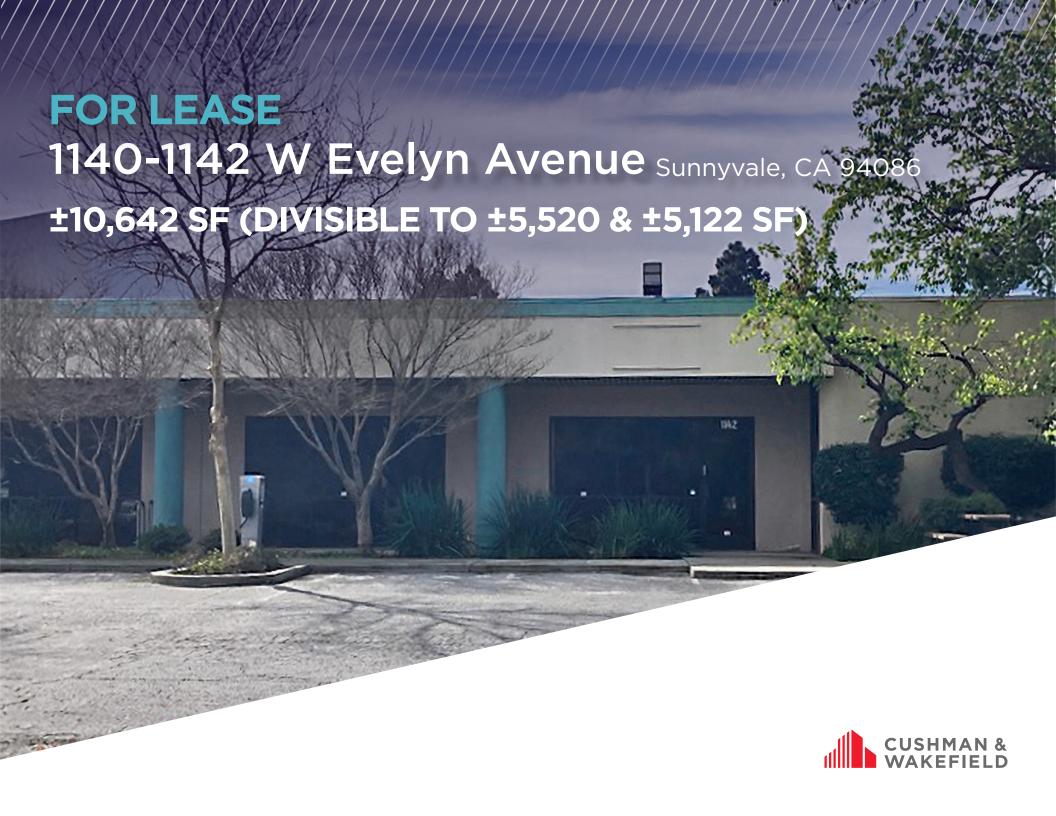

## **PROPERTY FEATURES**

Rare Small Flex Space

Roll-up Door

Convenient Access to Central Expressway

Power: 400 AMP/208 Volts for each Suite

Updated Kitchenette

2 EV Chargers

3.5/1,000 Parking