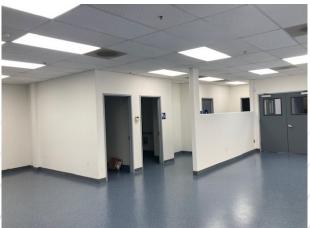

## PROPERTY PHOTOS

## **PROPERTY FEATURES**

Rare Small Flex Space

Roll-up Door

Convenient Access to Central Expressway

Power: 400 AMP/208 Volts for each Suite

Updated Kitchenette

2 EV Chargers

3.5/1,000 Parking