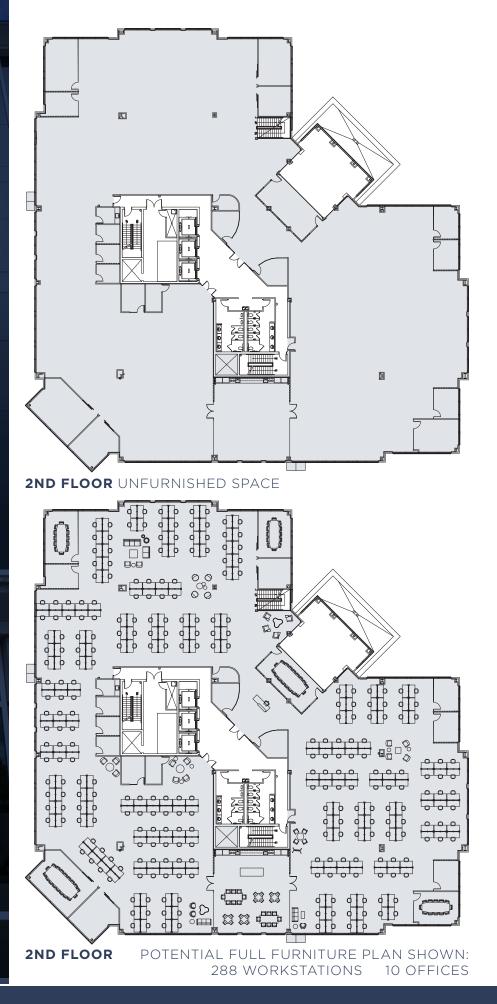

## **BUILDING HIGHLIGHTS**

- 2nd Floor 29,220 RSF, Partially furnished
- 3rd Floor 30,193 RSF Fully furnished, plug-and-play
- Spectacular mountain views
- Internal connecting stairwell

## RATE

- Substantially reduced lease rate
- please contact
- broker for details

**3RD FLOOR** UNFURNISHED SPACE

**16 OFFICES** 

THANKSGIVING PARK - BUILDING 5 • 3301 NORTH THANKSGIVING WAY • LEHI, UTAH