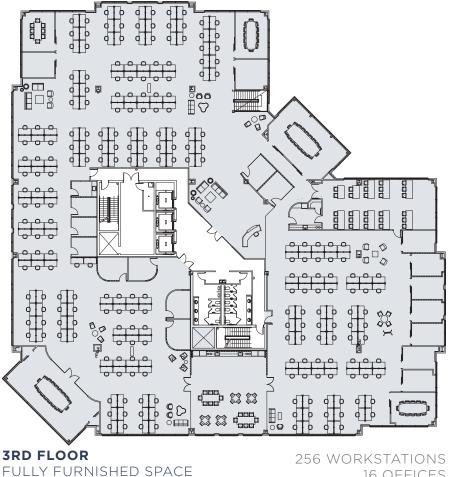

## **BUILDING HIGHLIGHTS**

- 2nd Floor 29,220 RSF, Partially furnished
- 3rd Floor 30,193 RSF Fully furnished, plug-and-play
- Spectacular mountain views
- Internal connecting stairwell

## RATE

- Substantially reduced lease rate
- please contact
- broker for details

**3RD FLOOR** UNFURNISHED SPACE

**16 OFFICES** 

THANKSGIVING PARK - BUILDING 5 • 3301 NORTH THANKSGIVING WAY • LEHI, UTAH