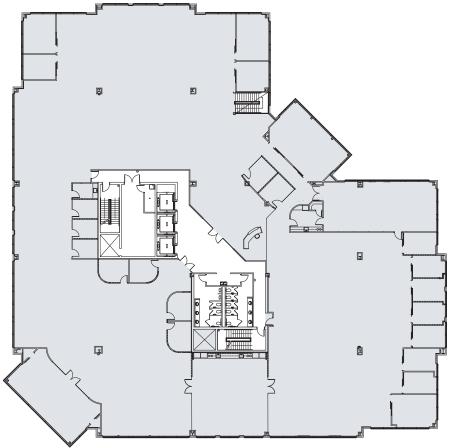

## **BUILDING HIGHLIGHTS**

- 2nd Floor 29,220 RSF, Partially furnished
- 3rd Floor 30,193 RSF Fully furnished, plug-and-play
- Spectacular mountain views
- Internal connecting stairwell