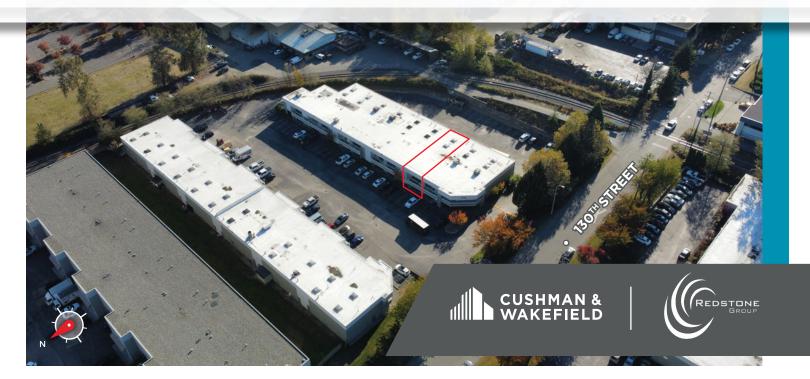

# UNIT 3 8086 130TH STREET SURREY, BC

NORTH NEWTON EAST INDUSTRIAL CENTRE 2,007 SF INDUSTRIAL UNIT

## Location

Situated in the Newton industrial area of Surrey, the complex is within close proximity to various surrounding industrial businesses, residential neighborhoods and amenities. The property offers excellent access to 80th Avenue, 128th Street, 130th Street, 132nd Street, King George Boulevard, and Nordel Way.