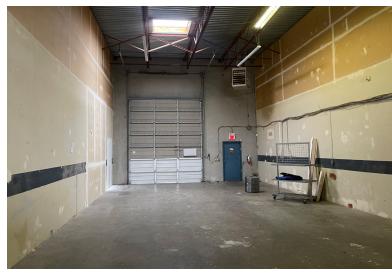

# **Proeprty Features**

- One (1) 12' x 14' rear grade loading door
- Minimum 18'4" clear ceilings
- · Forced air gas warehouse heating
- · Fluorescent lighting
- Skylight
- One (1) handicap-accessible 3-pc washroom