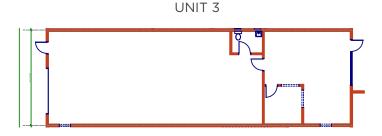

# Unit 3

Main Floor Office 587 SF\*

Warehouse 1,420 SF\*

Main Floor Area 2,007 SF\*

\* Sizes are approximated, tenant to verify