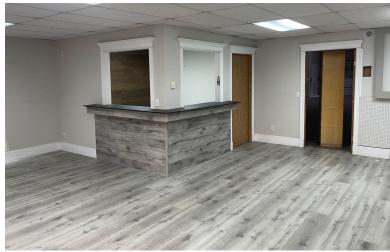

# Unit 3

Main Floor Office 587 SF\*

Warehouse 1,420 SF\*

Main Floor Area 2,007 SF\*

\* Sizes are approximated, tenant to verify