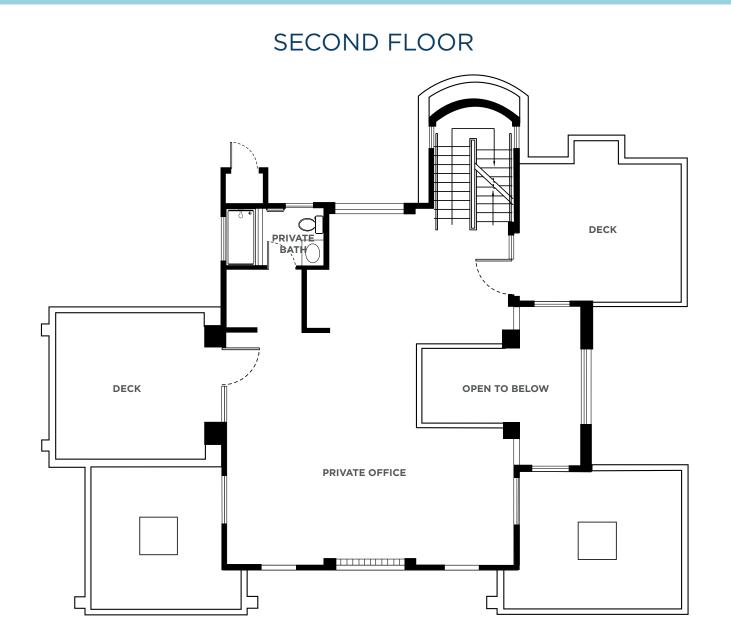

## AVAILABILITY SUITE 100 - 1,800 RSF - \$3.75/RSF + E

### AVAILABILITY SUITE 200 - 1,000 RSF - \$3.75/RSF + E

4

Ν