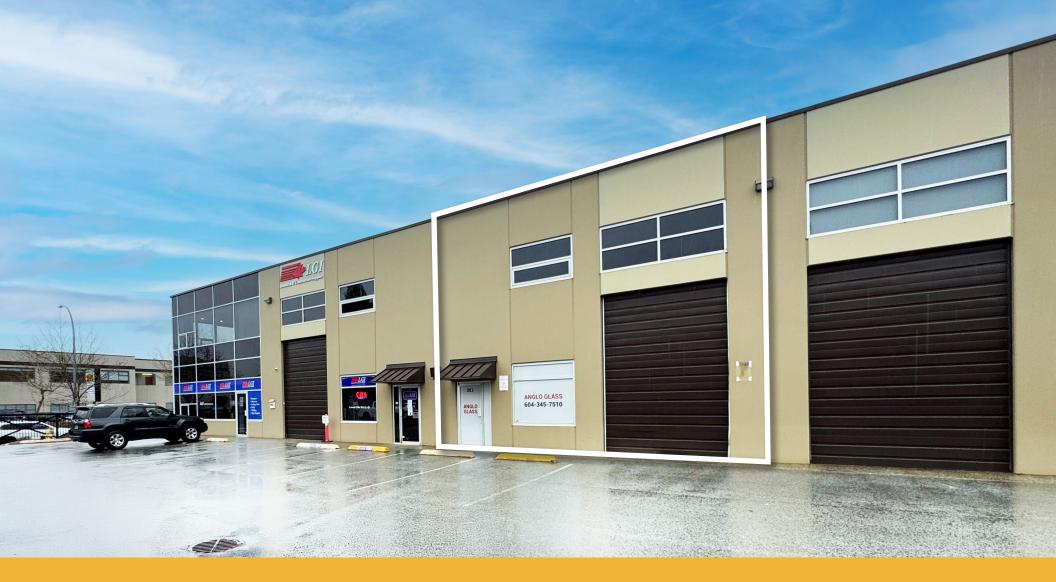

## Maple Meadows Industrial Park

BLDG. 1 20120

1,548 SF SHELL WAREHOUSE UNIT FOR SALE UNIT 203 20120 STEWART CRESCENT MAPLE RIDGE, BC

C.