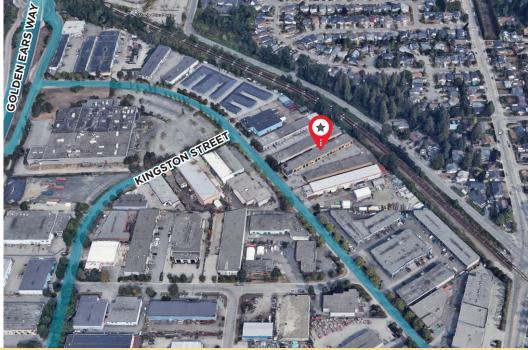

### Location

The subject warehouse is located on the east side of Stewart Crescent, two blocks north of 113B Avenue in Maple Meadows Industrial Park, and just east of the Golden Ears Bridge crossing, which offers direct access to Highway 1, the US Border, and other areas of Metro Vancouver.