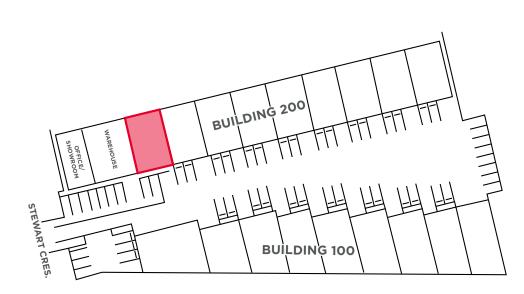

## Maple Meadows Industrial Park

BLDG. 1 20120

1,548 SF SHELL WAREHOUSE UNIT FOR SALE UNIT 203 20120 STEWART CRESCENT MAPLE RIDGE, BC

C.

## Unit Size

1,548 SF (approximately 31' x 50')