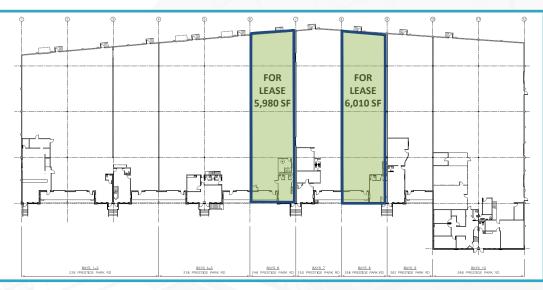

5,980 SF AND 6,010 SF AVAILABLE \$6.75 SF NNN

OFFICE/INDUSTRIAL SPACE FOR LEASE

11

226-262 PRESTIGE PARK RD. EAST HARTFORD, CONNECTICUT

## **SPECIFICATIONS & HIGHLIGHTS**

| TOTAL SIZE    | 66,804 SF<br>5,980 SF and<br>6,010 SF Availab | CEILING HEIGHT                                                                    | 19'               |
|---------------|-----------------------------------------------|-----------------------------------------------------------------------------------|-------------------|
|               |                                               | le LOADING                                                                        | 1 dock door       |
| LAND AREA     | ±8.0 acres                                    |                                                                                   |                   |
| BUILDING TYPE | Industrial                                    | RE TAXES                                                                          | \$1.97 PSF (2024) |
| YEAR BUILT    | 1964                                          | DATE AVAILABLE                                                                    | Immediately       |
| PARKING       | 115 spaces                                    | LEASE RATE                                                                        | \$6.75 NNN        |
| CONSTRUCTION  | Walls<br>Floor<br>Roof                        | Block & steel with mason<br>Four-ply built-up/insulated<br>5" reinforced concrete |                   |
| MECHANICALS   | Heat<br>A/C<br>Sprinkler                      | Gas<br>Office<br>Wet system                                                       |                   |