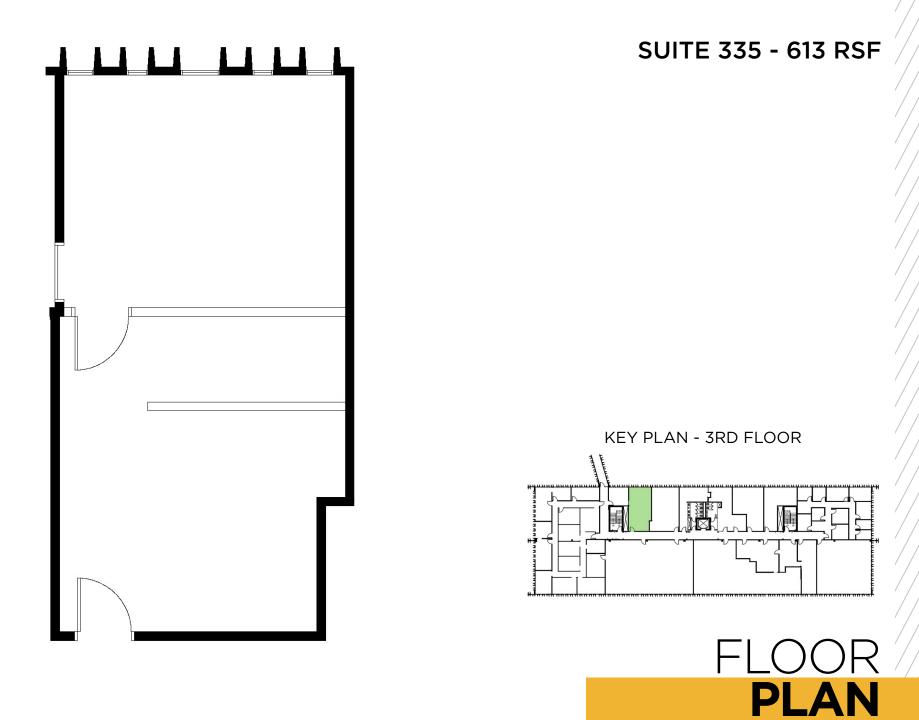

## PROPERTY AVAILABILITIES

| Suite Number | Rentable Square Footage |
|--------------|-------------------------|
| 100          | 1,373                   |
| 200          | 961                     |
| 300A         | 378                     |
| 300B         | 395                     |
| 300E         | 452                     |
| 330          | 2,918                   |
| 335          | 613                     |
| 370          | 694                     |
| 372          | 336                     |
| 399B         | 150                     |
| 399F         | 158                     |