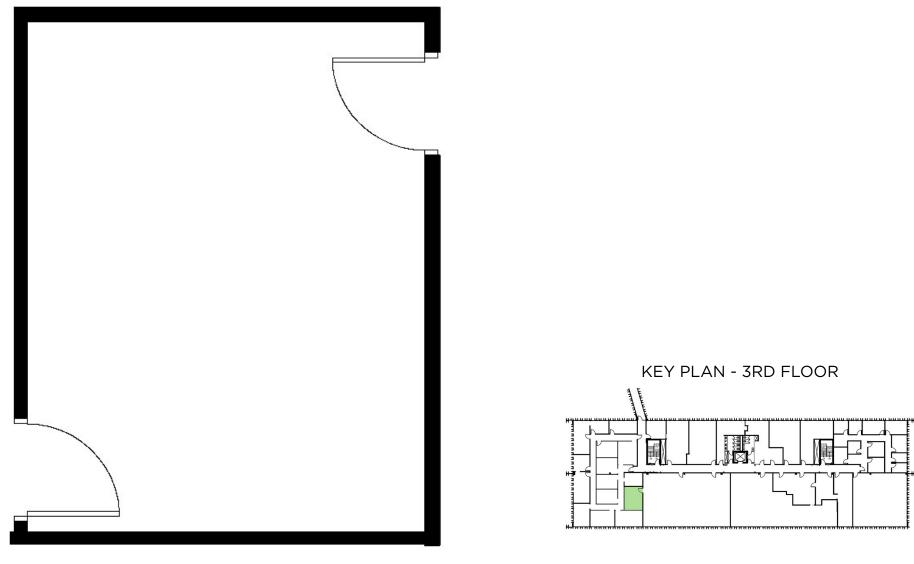

TE   | \$19.50 per RSF |
|                      |                 |





## PROPERTY AVAILABILITIES

| Suite Number | Rentable Square Footage |
|--------------|-------------------------|
| 100          | 1,373                   |
| 200          | 961                     |
| 300A         | 378                     |
| 300B         | 395                     |
| 300E         | 452                     |
| 330          | 2,918                   |
| 335          | 613                     |
| 370          | 694                     |
| 372          | 336                     |
| 399B         | 150                     |
| 399F         | 158                     |



## SUITE 100 - 1,373 RSF



# 





SUITE 200 - 961 RSF

CENTURY OFFICE PARK - 6043 HUDSON ROAD | WOODBURY, MN

## SUITE 300A - 378 RSF











## SUITE 300E - 452 RSF



## SUITE 330 - 2,918 RSF







## SUITE 370 - 694 RSF







### SUITE 372 - 336 RSF



## SUITE 399B - 150 RSF























MAP

# CONTACT

### **ANN STAHLEY**

Director ann.stahley@cushwake.com +1 651 248 6946

3500 American Blvd W | Suite 200 Minneapolis, MN 55431 cushmanwakefield.com



©2025 Cushman & Wakefield. All rights reserved. The information contained in this communication is strictly confidential. This information has been obtained from sources believed to be reliable but has not been verified. NO WARRANTY OR REPERSENTATION, EXPRESS OR IMPLIED, IS MADE AS TO THE CONDITION OF THE PROPERTY (OR PROPERTIES) REFERENCED HEREIN OR AS TO THE ACCURACY OR COMPLETENESS OF THE INFORMATION CONTAINED HEREIN, AND SAME IS SUBMITTED SUBJECT TO ER