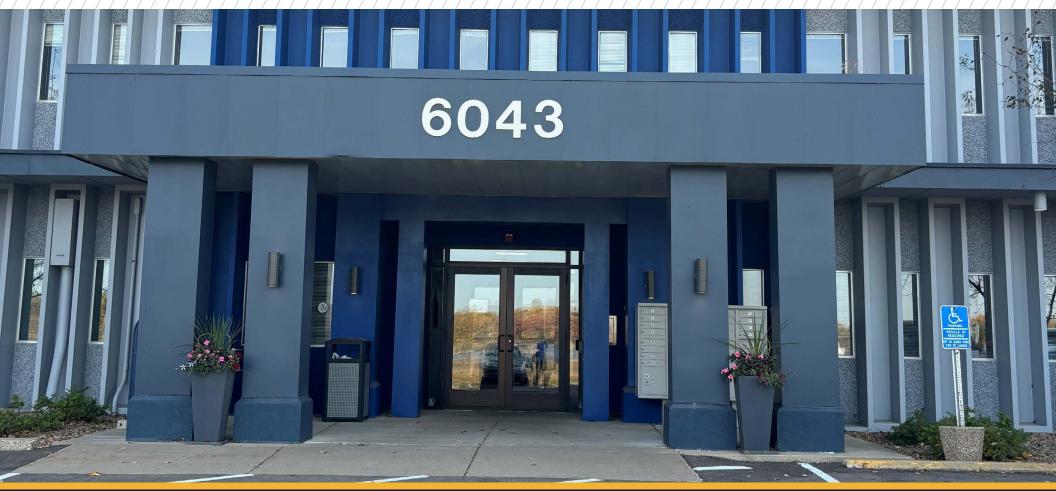

## CENTURY OFFICE PARK 6043 HUDSON ROAD, WOODBURY, MN

# PROPERTY HIGHLIGHTS

- Located off I-94 and I-494
- Close proximity to Maplewood, St Paul, Stillwater, Oakdale, and Hudson WI
- Free conference rooms & free Wi-Fi
- Underground parking available
- Ample free parking is available
- Convenient location surrounded by major highways: I-94, I-694, & Hwy. 36
- Close to Caribou, skyway connected to Country Inn Hotel, Green Mill and other retail and fast food
- Custom build-outs available