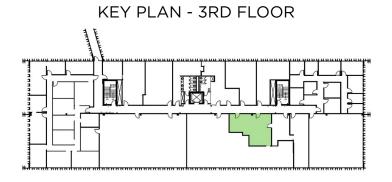

TIES

| Suite Number | Rentable Square Footage |
|--------------|-------------------------|
| 100          | 1,373                   |
| 200          | 961                     |
| 300A         | 378                     |
| 300B         | 395                     |
| 300E         | 452                     |
| 330          | 2,918                   |
| 335          | 613                     |
| 370          | 694                     |
| 372          | 336                     |
| 399B         | 150                     |
| 399F         | 158                     |



## SUITE 100 - 1,373 RSF



# 





SUITE 200 - 961 RSF

CENTURY OFFICE PARK - 6043 HUDSON ROAD | WOODBURY, MN

## SUITE 300A - 378 RSF











## SUITE 300E - 452 RSF



## SUITE 330 - 2,918 RSF







## SUITE 370 - 694 RSF







### SUITE 372 - 336 RSF



## SUITE 399B - 150 RSF























MAP

# CONTACT

### **ANN STAHLEY**

Director ann.stahley@cushwake.com +1 651 248 6946

3500 American Blvd W | Suite 200 Minneapolis, MN 55431 cushmanwakefield.com



©2025 Cushman & Wakefield. All rights reserved. The information contained in this communication is strictly confidential. This information has been obtained from sources believed to be reliable but has not been verified. NO WARRANTY OR REPERSENTATION, EXPRESS OR IMPLIED, IS MADE AS TO THE CONDITION OF THE PROPERTY (OR PROPERTIES) REFERENCED HEREIN OR AS TO THE ACCURACY OR COMPLETENESS OF THE INFORMATION CONTAINED HEREIN, AND SAME IS SUBMITTED SUBJECT TO ERRORS, OMISSIONS, CHANGE OF PRICE, RENTAL OR OTHER CONDITIONS, WITHDRAWAL WITHOUT NOTICE, AND TO