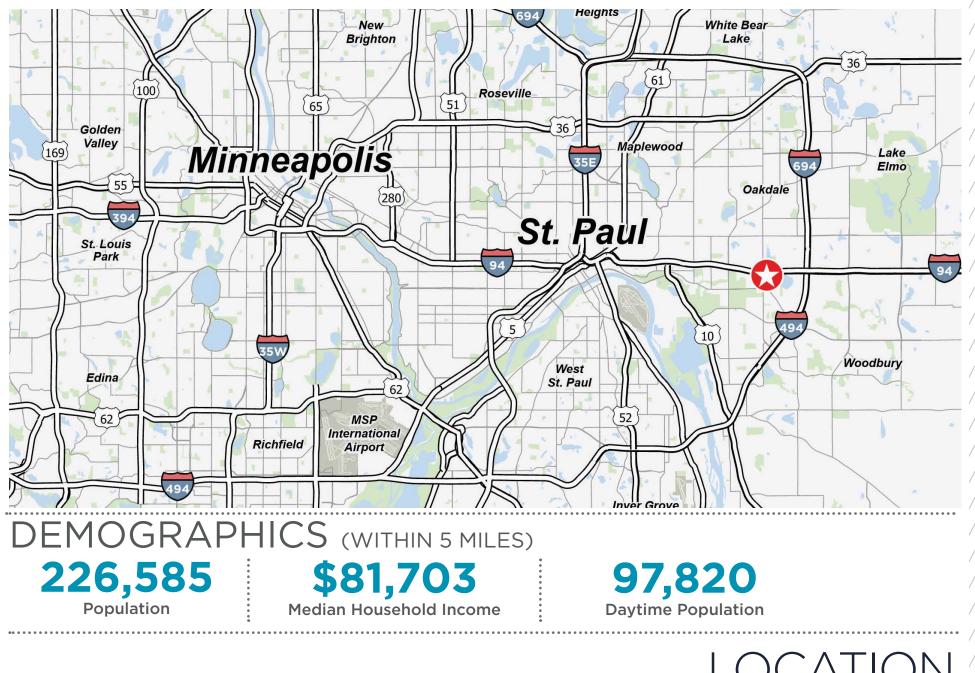

# PROPERTY HIGHLIGHTS

- Located off I-94 and I-494
- Close proximity to Maplewood, St Paul, Stillwater, Oakdale, and Hudson WI
- Free conference rooms & free Wi-Fi
- Underground parking available
- Ample free parking is available
- Convenient location surrounded by major highways: I-94, I-694, & Hwy. 36
- Close to Caribou, skyway connected to Country Inn Hotel, Green Mill and other retail and fast food
- Custom build-outs available