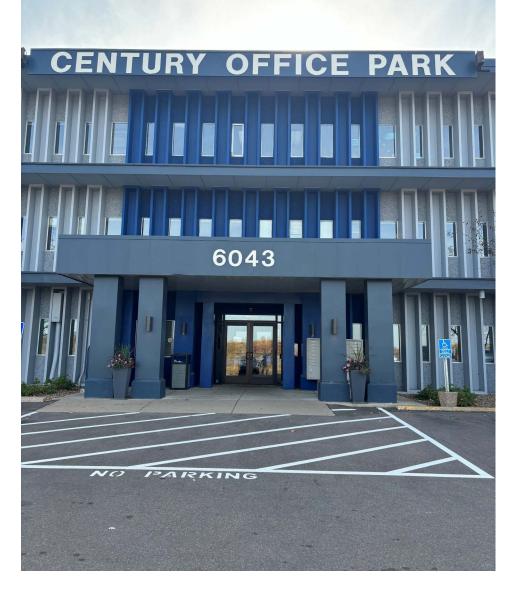

## CENTURY OFFICE PARK 6043 HUDSON ROAD, WOODBURY, MN

# PROPERTY HIGHLIGHTS

- Located off I-94 and I-494
- Close proximity to Maplewood, St Paul, Stillwater, Oakdale, and Hudson WI
- Free conference rooms & free Wi-Fi
- Underground parking available
- Ample free parking is available
- Convenient location surrounded by major highways: I-94, I-694, & Hwy. 36
- Close to Caribou, skyway connected to Country Inn Hotel, Green Mill and other retail and fast food
- Custom build-outs available