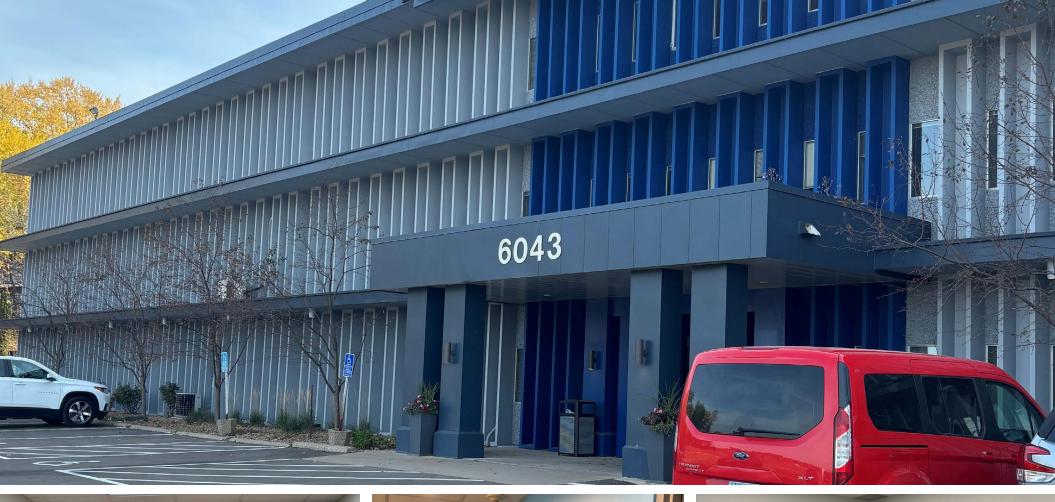

## CENTURY OFFICE PARK 6043 HUDSON ROAD, WOODBURY, MN

# PROPERTY HIGHLIGHTS

- Located off I-94 and I-494
- Close proximity to Maplewood, St Paul, Stillwater, Oakdale, and Hudson WI
- Free conference rooms & free Wi-Fi
- Underground parking available
- Ample free parking is available
- Convenient location surrounded by major highways: I-94, I-694, & Hwy. 36
- Close to Caribou, skyway connected to Country Inn Hotel, Green Mill and other retail and fast food
- Custom build-outs available