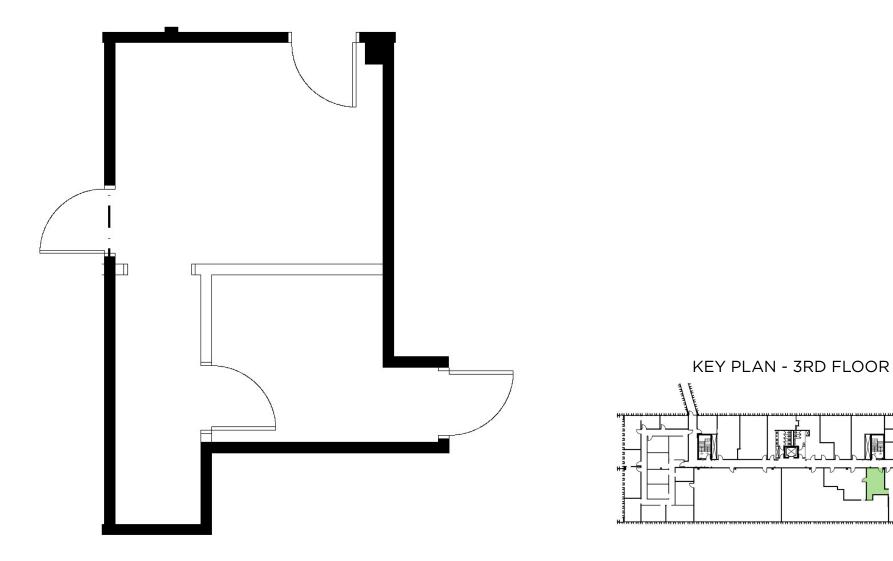

le Square Footage |
|--------------|-------------------------|
| 100          | 1,373                   |
| 200          | 961                     |
| 300A         | 378                     |
| 300B         | 395                     |
| 300E         | 452                     |
| 330          | 2,918                   |
| 335          | 613                     |
| 370          | 694                     |
| 372          | 336                     |
| 399B         | 150                     |
| 399F         | 158                     |



## SUITE 100 - 1,373 RSF



# 





SUITE 200 - 961 RSF

CENTURY OFFICE PARK - 6043 HUDSON ROAD | WOODBURY, MN

## SUITE 300A - 378 RSF











## SUITE 300E - 452 RSF



## SUITE 330 - 2,918 RSF







## SUITE 370 - 694 RSF







### SUITE 372 - 336 RSF



## SUITE 399B - 150 RSF























MAP

# CONTACT

### **ANN STAHLEY**

Director ann.stahley@cushwake.com +1 651 248 6946

3500 American Blvd W | Suite 200 Minneapolis, MN 55431 cushmanwakefield.com



©2025 Cushman & Wakefield. All rights reserved. The information contained in this communication is strictly confidential. This information has been obtained from sources believed to be reliable but has not been verified. NO WARRANTY OR REPERSENTATION, EXPRESS OR IMPLIED, IS MADE AS TO THE CONDITION OF THE PROPERTY (OR PROPERTIES) REFERENCED HEREIN OR AS TO THE ACCURACY OR COMPLETENESS OF THE INFORMATION CONTAINED HEREIN, AND SAME IS SUBMITTED SUBJECT TO ERRORS, OMISSIONS, CHANGE OF PRICE, RENTAL OR OTHER CONDITIONS, WITHDRAWAL WITHOUT NOTICE, AND TO ANY SPECIAL LISTING CONDITIO