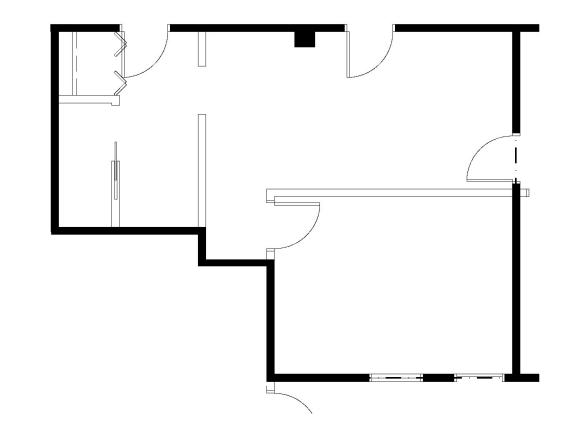

LITIES

| Suite Number | Rentable Square Footage |
|--------------|-------------------------|
| 100          | 1,373                   |
| 200          | 961                     |
| 300A         | 378                     |
| 300B         | 395                     |
| 300E         | 452                     |
| 330          | 2,918                   |
| 335          | 613                     |
| 370          | 694                     |
| 372          | 336                     |
| 399B         | 150                     |
| 399F         | 158                     |



## SUITE 100 - 1,373 RSF



# 





SUITE 200 - 961 RSF

CENTURY OFFICE PARK - 6043 HUDSON ROAD | WOODBURY, MN

## SUITE 300A - 378 RSF











## SUITE 300E - 452 RSF



## SUITE 330 - 2,918 RSF







## SUITE 370 - 694 RSF







### SUITE 372 - 336 RSF



## SUITE 399B - 150 RSF























MAP

# CONTACT

### **ANN STAHLEY**

Director ann.stahley@cushwake.com +1 651 248 6946

3500 American Blvd W | Suite 200 Minneapolis, MN 55431 cushmanwakefield.com



©2025 Cushman & Wakefield. All rights reserved. The information contained in this communication is strictly confidential. This information has been obtained from sources believed to be reliable but has not been verified. NO WARRANTY OR REPERSENTATION, EXPRESS OR IMPLIED, IS MADE AS TO THE CONDITION OF THE PROPERTY (OR PROPERTIES) REFERENCED HEREIN OR AS TO THE ACCURACY OR COMPLETENESS OF THE INFORMATION CONTAINED HEREIN, AND SAME IS SUBMITTED SUBJECT TO ERRORS, OMISSIONS, CHANGE OF PRICE, RENTAL OR OTHER CONDITIONS, WITHDRAWAL WITHOUT NOTICE, AND