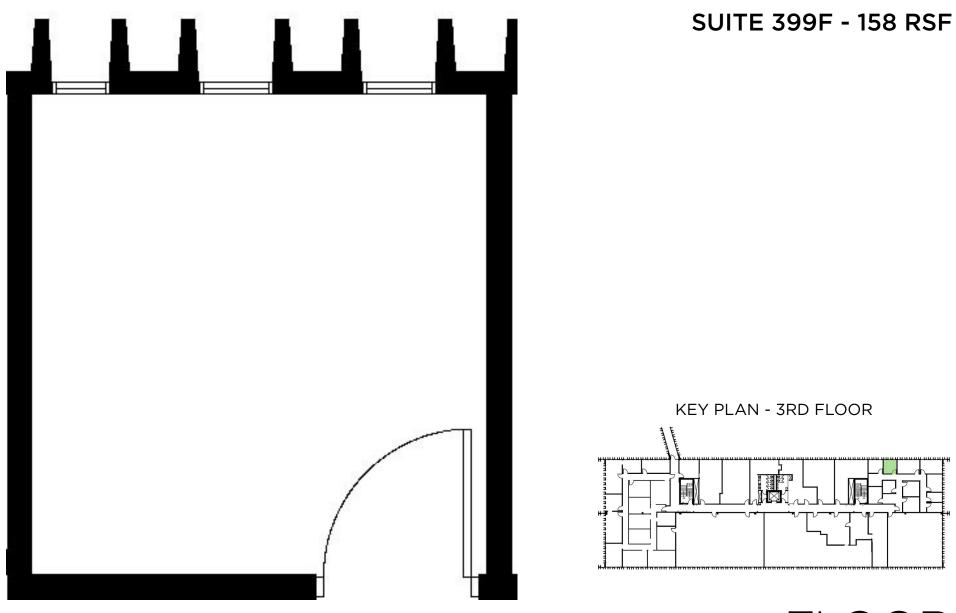

## PROPERTY AVAILABILITIES

| Suite Number | Rentable Square Footage |
|--------------|-------------------------|
| 100          | 1,373                   |
| 200          | 961                     |
| 300A         | 378                     |
| 300B         | 395                     |
| 300E         | 452                     |
| 330          | 2,918                   |
| 335          | 613                     |
| 370          | 694                     |
| 372          | 336                     |
| 399B         | 150                     |
| 399F         | 158                     |