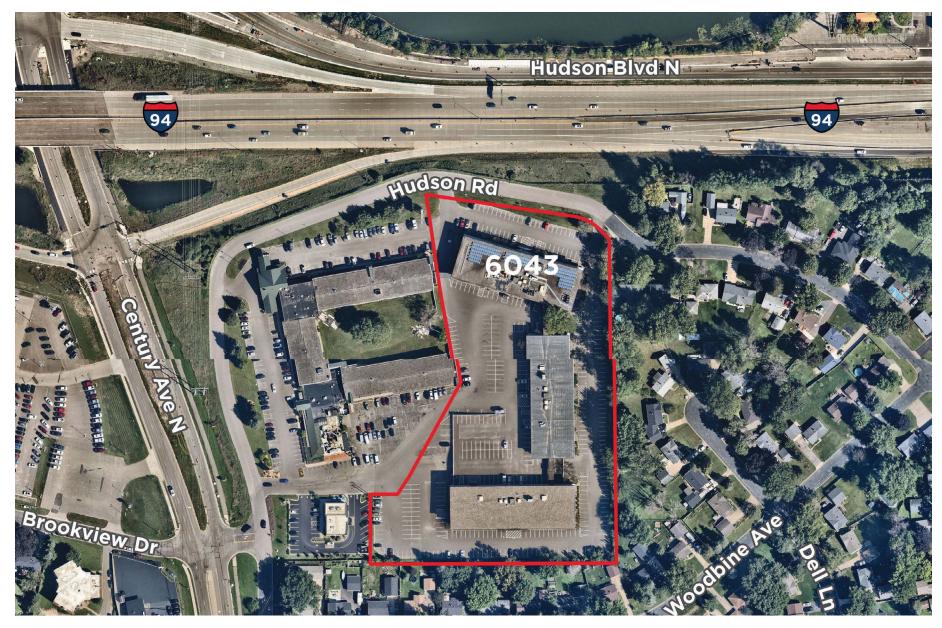

## CENTURY OFFICE PARK 6043 HUDSON ROAD, WOODBURY, MN

# PROPERTY HIGHLIGHTS

- Located off I-94 and I-494
- Close proximity to Maplewood, St Paul, Stillwater, Oakdale, and Hudson WI
- Free conference rooms & free Wi-Fi
- Underground parking available
- Ample free parking is available
- Convenient location surrounded by major highways: I-94, I-694, & Hwy. 36
- Close to Caribou, skyway connected to Country Inn Hotel, Green Mill and other retail and fast food
- Custom build-outs available