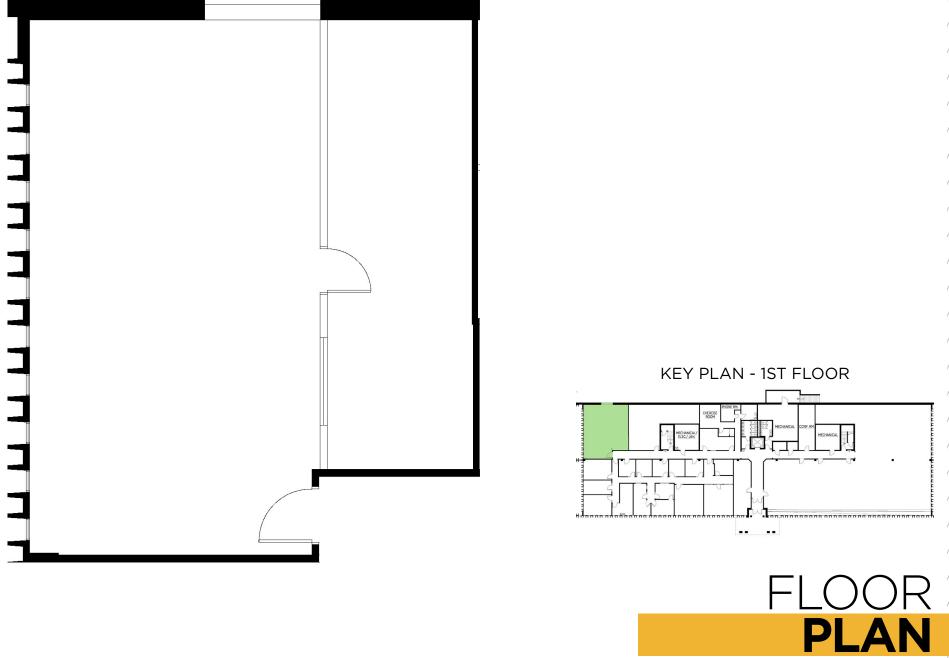

|
| # OF FLOORS          | Three (3)       |
| AVAILABLE SQ. FT.    | 200 - 55,000 SF |
| / GROSS LEASE RATE   | \$19.50 per RSF |
|                      |                 |





## PROPERTY AVAILABILITIES

| Suite Number | Rentable Square Footage |
|--------------|-------------------------|
| 100          | 1,373                   |
| 200          | 961                     |
| 300A         | 378                     |
| 300B         | 395                     |
| 300E         | 452                     |
| 330          | 2,918                   |
| 335          | 613                     |
| 370          | 694                     |
| 372          | 336                     |
| 399B         | 150                     |
| 399F         | 158                     |



## SUITE 100 - 1,373 RSF



# 





SUITE 200 - 961 RSF

CENTURY OFFICE PARK - 6043 HUDSON ROAD | WOODBURY, MN

## SUITE 300A - 378 RSF











## SUITE 300E - 452 RSF



## SUITE 330 - 2,918 RSF







## SUITE 370 - 694 RSF







### SUITE 372 - 336 RSF



## SUITE 399B - 150 RSF























MAP

# CONTACT

### **ANN STAHLEY**

Director ann.stahley@cushwake.com +1 651 248 6946

3500 American Blvd W | Suite 200 Minneapolis, MN 55431 cushmanwakefield.com



©2025 Cushman & Wakefield. All rights reserved. The information contained in this communication is strictly confidential. This information has been obtained from sources believed to be reliable but has not been verified. NO WARRANTY OR REPERSENTATION, EXPRESS OR IMPLIED, IS MADE AS TO THE CONDITION OF THE PROPERTY (OR PROPERTIES) REFERENCED HEREIN