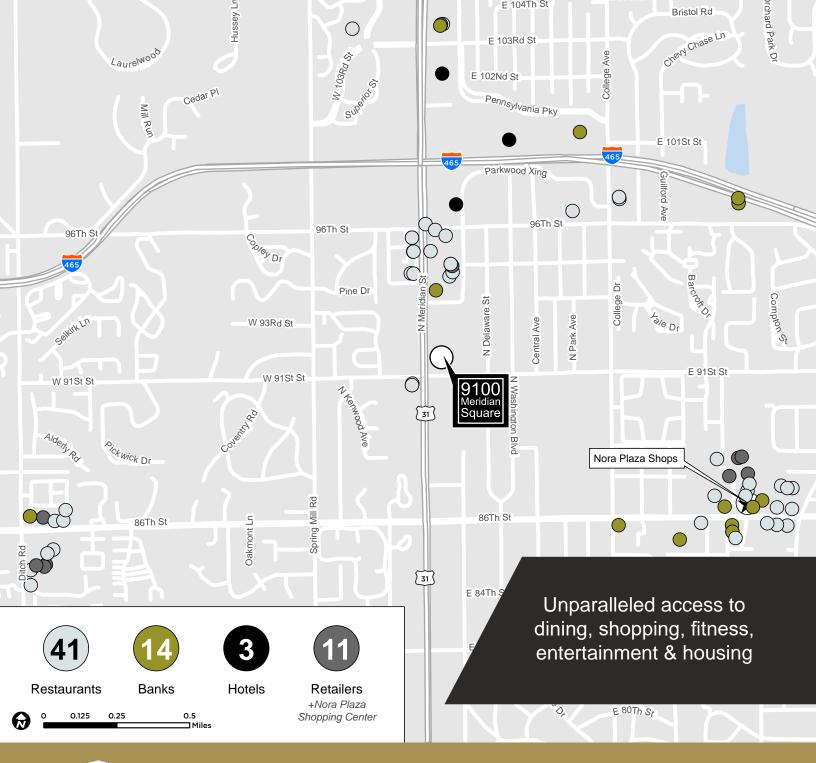

## 9100 Meridian Square

Accessible, Suburban Locations

Managed by a Local Owner & Developer

Three Generations of Experience

Close to shops, restaurants and amenities located in the prestigious Meridian commercial corridor