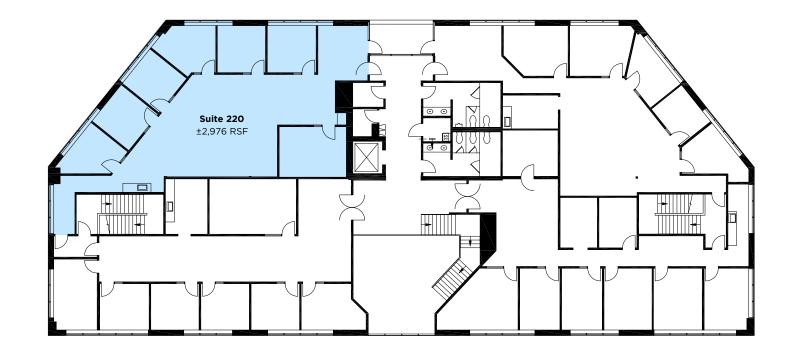

### **AVAILABLE SUITES**

| Suite | Size     | Comments                |
|-------|----------|-------------------------|
| 150   | 3,546 SF | Available               |
| 220   | 2,976 SF | Includes Balcony Access |

### SUITE 220 - ±2,976 RSF

- Conference room
- Six (6) private offices
- Includes balcony access