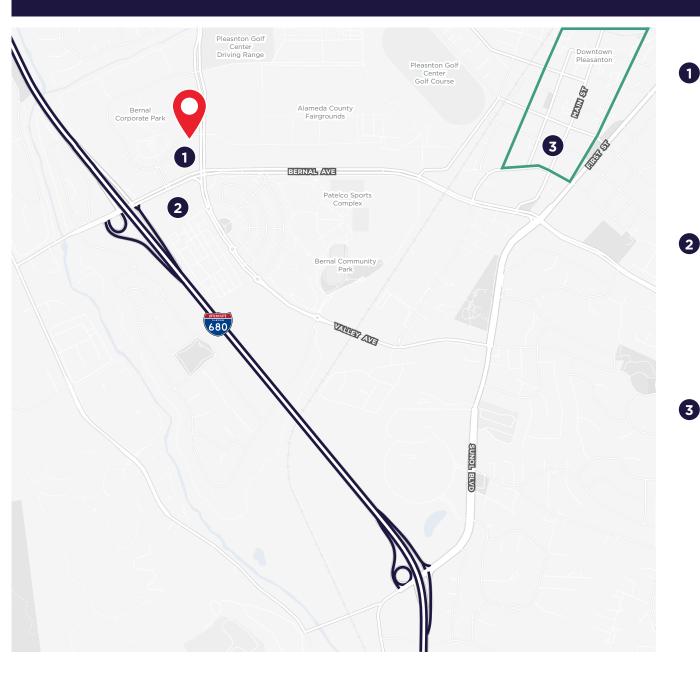

### Oakview Plaza

- Chipotle
- Cook's Seafood
- Mexico Lindo Cantina
- Fremont Bank
- Ttobongee Chicken
- Verizon
- Jersey Mike's Subs
- Round Table Pizza
- Sultan's Kebab
- Pleasanton Gateway Shopping Center
- Starbucks
- Safeway
- Wells Fargo Bank
- CVS
- The Habit

- Panda Express
- Plucked Chicken & Beer
- Bagel Street Cafe
- Toast Cafe & Grill

3 Pleasanton Gateway Shopping Center

- Meadowlark Dairy
- Peet's Coffee
- Gay Nineties Pizza
- Zachary's Pizza
- Side Track Bar + Grill
- Noni's Bistro
- Chianti's Ristorante
- Lokanta Grill & Bar
- Ramen 101
- Starbucks
- Tri-Valley Bistro

- Blue Agave Club
- Main Street Brewery
- Sabio on Main
- Inklings Coffee and Tea
- The Duchess
- Andy & Yu's
- Beer Baron Whiskey Bar & Kitchen
- The Rose Hotel