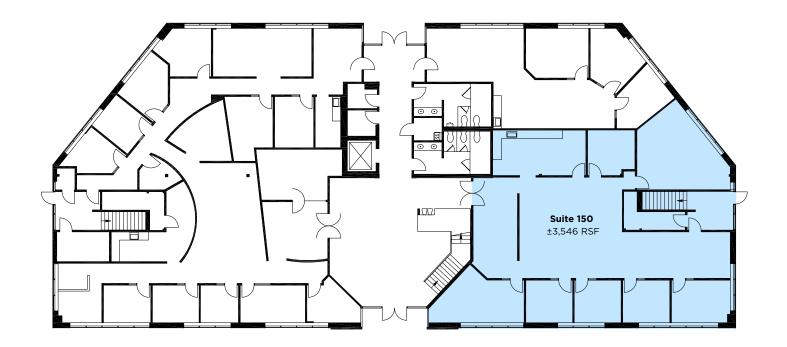

### **AVAILABLE SUITES**

| Suite | Size     | Comments                |
|-------|----------|-------------------------|
| 150   | 3,546 SF | Available               |
| 220   | 2,976 SF | Includes Balcony Access |

### SUITE 110 - ±3,546 RSF

- Two (2) Conference rooms
- Five (5) private offices
- Full kitchen with hood