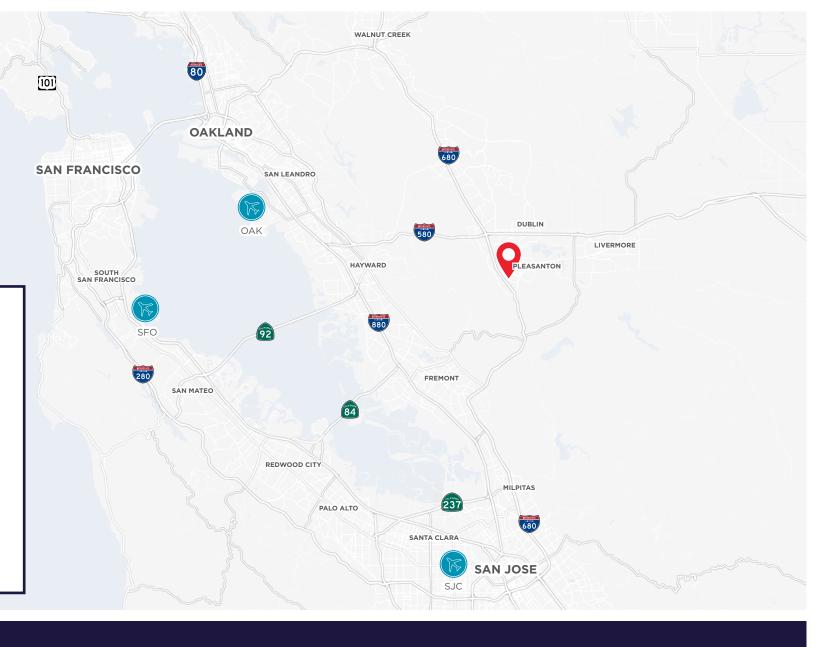

### BAY AREA ACCESSIBILITY

#### AIRPORTS

| Oakland                  | 20 Miles             |
|--------------------------|----------------------|
| San Jose                 | 30 Miles             |
| San Francisco            | 40 Miles             |
|                          |                      |
| CITIES                   |                      |
| <b>CITIES</b><br>Fremont | 20 Miles             |
|                          | 20 Miles<br>35 Miles |