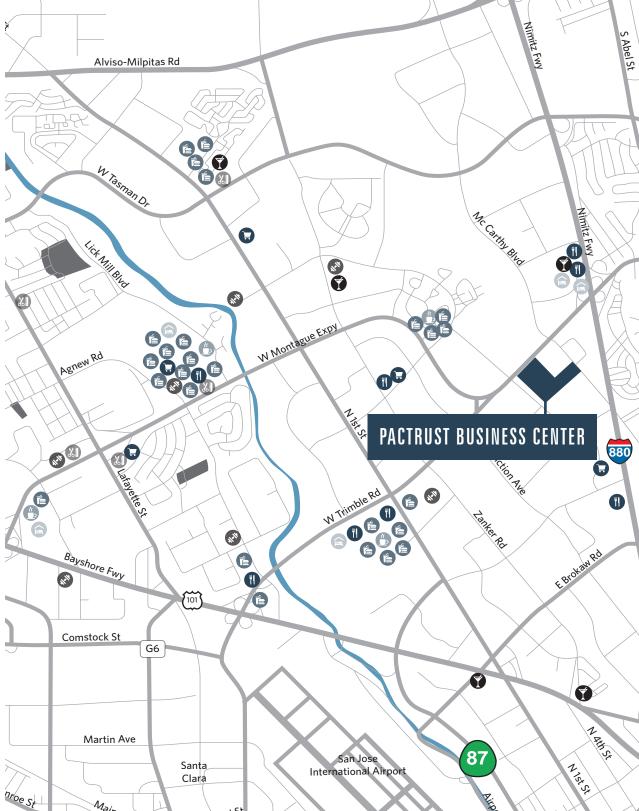

## PACTRUST BUSINESS CENTER

San Jose, California

**MODERN UPGRADES** NEWLY IMPROVED INTERIORS WITH HIGH-IMAGE FINISHES

**GRADE-LEVEL LOADING** VARIABLE CONFIGURATIONS OF OFFICE, LAB, AND WAREHOUSE/SHIPPING

**OPTIMAL ACCESS** EXCELLENT ACCESS TO INTERSTATE 880 AND OTHER MAJOR HIGHWAYS