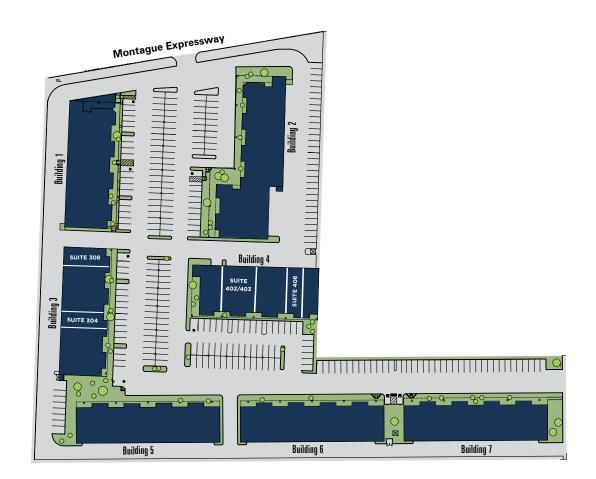

### CURRENT AVAILABILITIES (<3 MONTHS)

| SUITE         | AVAILABLE | SIZE     | SUITE NOTES  |
|---------------|-----------|----------|--------------|
| SUITE 304     | NOW       | 1,680 SF | MARKET READY |
| SUITE 308     | NOW       | 1,680 SF |              |
| SUITE 406     | NOW       | 1,800 SF |              |
| SUITE 402/403 | NOW       | 3,600 SF |              |

## PACTRUST BUSINESS CENTER

San Jose, California