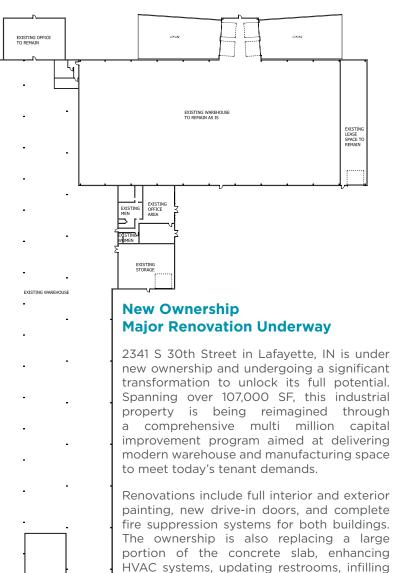

## Site Plan

| Building One     |            |
|------------------|------------|
| Warehouse:       | 41,250 SF  |
| Office:          | 250 SF     |
| Building Two     |            |
| Warehouse:       | 66,658 SF  |
| Office:          | 3,132 SF   |
| Total Available: | 107,938 SF |

insulation. With plans to add dock doors and regrade the existing lot, this facility offers excellent accessibility and functionality, ideal for growing industrial users.

EXISTING FLOOR PLAN