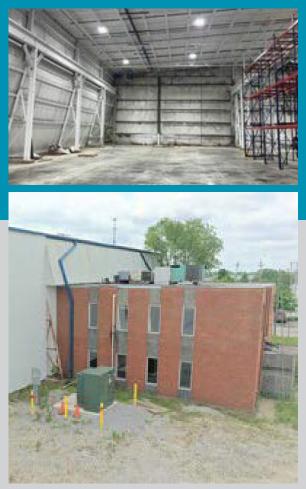

### **Property Highlights**

- Building 1: 41,280 SF 250 SF office (expandable)
- Building 2: 66,658 SF 3,132 SF office
- Total Available: 107,938 SF
- Zoned I-3
- Clear height 21' 28'
- Situated on 8.3 acres
- Planned renovations ongoing
- 4 dock doors (up to 6 docks can be added to Building 2)
- 8 drive-ins

insulation. With plans to add dock doors and regrade the existing lot, this facility offers excellent accessibility and functionality, ideal for growing industrial users.

EXISTING FLOOR PLAN