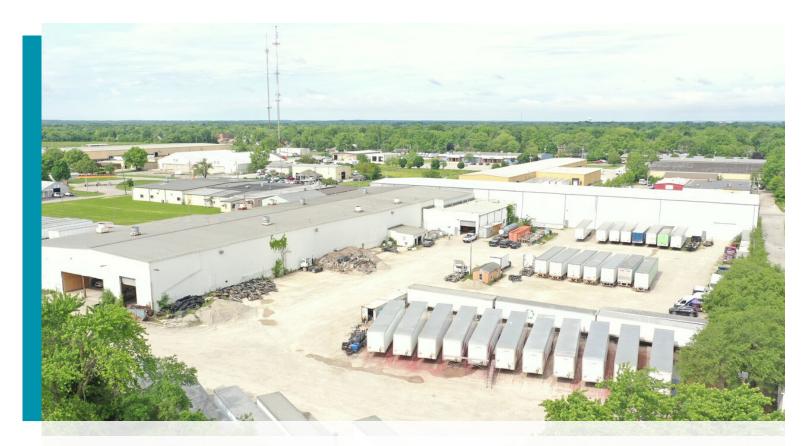

### **Property Highlights**

- Building 1: 41,280 SF 250 SF office (expandable)
- Building 2: 66,658 SF 3,132 SF office
- Total Available: 107,938 SF
- Zoned I-3
- Clear height 21' 28'
- Situated on 8.3 acres
- Planned renovations ongoing
- 4 dock doors (up to 6 docks can be added to Building 2)
- 8 drive-ins

insulation. With plans to add dock doors and regrade the existing lot, this facility offers excellent accessibility and functionality, ideal for growing industrial users.

EXISTING FLOOR PLAN