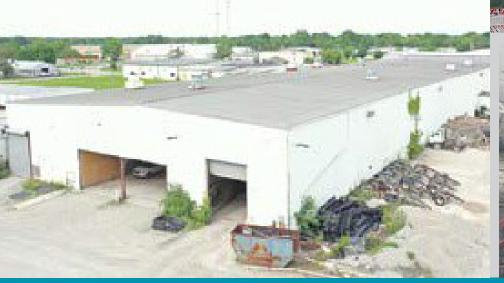

### **Property Highlights**

- Building 1: 41,280 SF 250 SF office (expandable)
- Building 2: 66,658 SF 3,132 SF office
- Total Available: 107,938 SF
- Zoned I-3
- Clear height 21' 28'
- Situated on 8.3 acres
- Planned renovations ongoing
- 4 dock doors (up to 6 docks can be added to Building 2)
- 8 drive-ins

insulation. With plans to add dock doors and regrade the existing lot, this facility offers excellent accessibility and functionality, ideal for growing industrial users.

EXISTING FLOOR PLAN