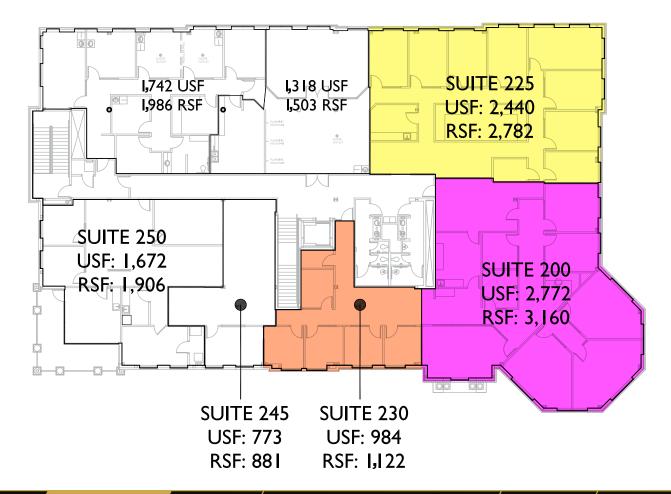

### **PROPERTY** HIGHLIGHTS

- Available 4th quarter 2025
- 7,064 RSF available in The Village at Briarcliff II
- Divisible Suite sizes: 1,122 RSF, 2,782 RSF, 3,160 RSF
- Second floor location overlooking The Village at Briarcliff and Trezo Mare
- Exceptional Briarcliff Quality in a walkable mixed-use setting
- Great access to Interstates 29 and 635 and Highways 169 and 9
- Excellent location 8 minutes to CBD/ Executive Airport and 15 minutes to the new Kansas City International Airport
- Base Rents of \$27.00 PSF Full Service

SECOND LEVEL

/ HOME / HIGHLIGHTS

FLOOR PLAN AMENITIES / LABOR MARKET/DRIVE TIMES / LOCATION / AERIAL VIEW

For more information, please contact:

Suzanne Dimmel, CCIM Director +1 816 412 0271 suzanne.dimmel@cushwake.com Andrew Greene Director +1 816 216 5654 andrew.greene@cushwake.com 4600 Madison Avenue, Suite 800 Kansas City, MO 64112 Main +1 816 221 2200 Fax +1 913 273 1398 cushmanwakefield.com