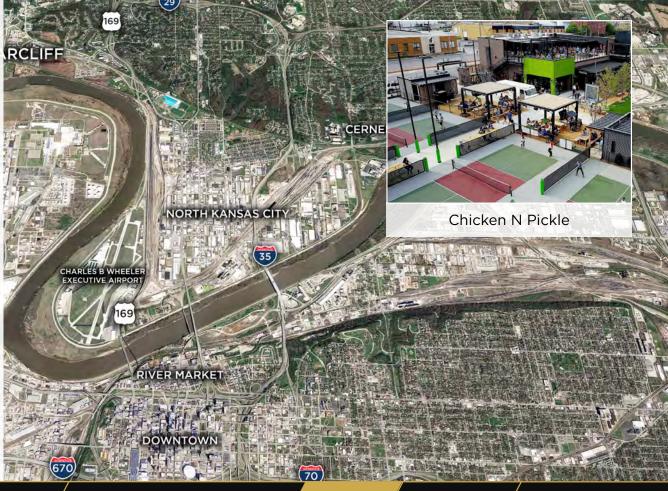

KC INTERNATIONAL

AIRPORT 15 MINUTES

PARKVILLE

MERRIAM

OVERLAND PARK, KS 22 MINUTES

LOCATION /

135

LENEXA, KS

KANSAS CITY, KS

435

152

STONE

RIVER MARKET

71

**AERIAL VIEW** 

435

LABOR MARKET

489.000 PEOPLE

WITHIN 435 LOOP

KANSA

KANSAS CITY, N

635

- Moving to Briarcliff is an investment which provides long lasting value to users and occupiers
- High quality retail amenities within The Village at Briarcliff (www.thevillageatbriarcliff.com)
- Two of Kansas City's highly rated regionally acclaimed destination restaurants; Trezo Mare and Piropos
- Easy access to all Metro highways and ideal location to serve the Kansas City Metro area
- Less than 22 minutes from all communities along the I-435 loop
- Total population within a 20-minute drivetime of Briarcliff is 489,000
- Less than ten minutes from the River Market, Downtown and the iconic Crossroads District
- On site nature trails provide hiking and biking amenities along the river
- From 2018 through 2023, there have been 4,397 new jobs created in the Crossroads, Downtown, and Northland areas
- Center of the labor market