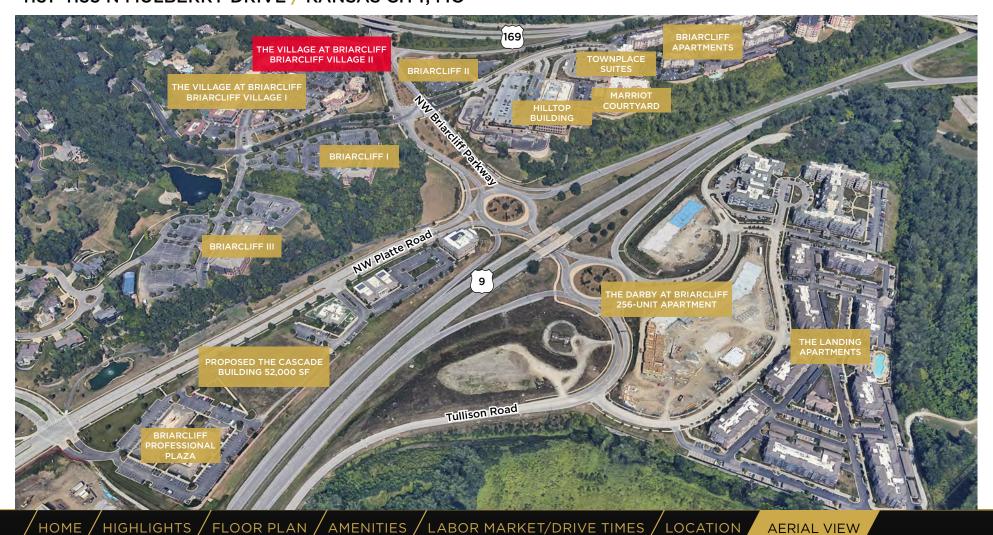

M Assembly Plant, Charles B. Wheeler Downtown Airport, and the Kansas City CBD.
- In 2023, more than 3,600 new jobs were created in Clay and Platte Counties.
- North Kansas City is home to 3 microbreweries and 1 distillery.
- Completion of the \$220 million new Buck O'Neil Bridge in late 2024 will significantly improve access to and from Briarcliff to all parts of the metro area south of the river.



### HOME / HIGHLIGHTS / FLOOR PLAN / AMENITIES / LABOR MARKET/DRIVE TIMES / LOCATION / AERIAL VIEW

For more information, please contact:

Suzanne Dimmel, CCIM Director +1 816 412 0271 suzanne.dimmel@cushwake.com Andrew Greene Director +1 816 216 5654 andrew.greene@cushwake.com 4600 Madison Avenue, Suite 800 Kansas City, MO 64112 Main +1 816 221 2200 Fax +1 913 273 1398 cushmanwakefield.com



For more information, please contact:

Suzanne Dimmel, CCIM Director +1 816 412 0271 suzanne.dimmel@cushwake.com

Andrew Greene Director +1 816 216 5654 andrew.greene@cushwake.com 4600 Madison Avenue, Suite 800 Kansas City, MO 64112 Main +1 816 221 2200 Fax +1 913 273 1398 cushmanwakefield.com