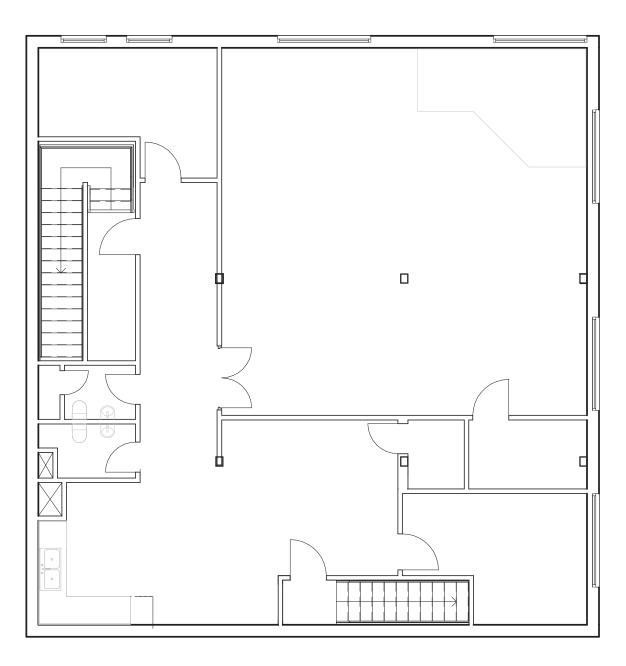

# 2505 14 ST SW

Available Space: 2nd Floor: 1,980 sf

Lower Level: 2,000 sf

Availability: Immediately

Rates: Market

Op Costs: \$18.29 psf (2025)

Term: 5-10 years





Located directly along 14 Street SW, 2505 14 Street SW offers a versatile layout with abundant natural light. The space is well-suited for a wide range of uses—from professional services to a creative studio. The surrounding area has strong pedestrian and vehicular traffic (approx 18,000 vehicles per day). Separate back parking lot and ample street parking, as well as signage

opportunities available.

## FLOOR PLAN

Second Floor: 1,980 sf









## NEARBY AMENITIES



























10 minutes to Downtown Calgary



10 minutes to the Trans-Canada Highway



**30** minutes to Calgary International Airport



## For more information, contact:

### **NICK PRESTON, MBA**

Vice President Retail Sales & Leasing +1 403 467 9222 nick.preston@cushwake.com

### RYAN RUTHERFORD

Vice President Retail Sales & Leasing +1 403 973 4677 ryan.rutherford@cushwake.com CUSHMAN & WAKEFIELD ULC 250 6 Ave SW, Suite 2400 Calgary, AB T2P 3H7 cushmanwakefield.com

©2025 Cushman & Wakefield. All rights reserved. The information contained in this communication is strictly confidential. This information has been obtained from sources believed to be reliable but has not been verified. NO WARRANTY OR REPRESENTATION, EXPRESS OR IMPLIED, IS MADE AS T