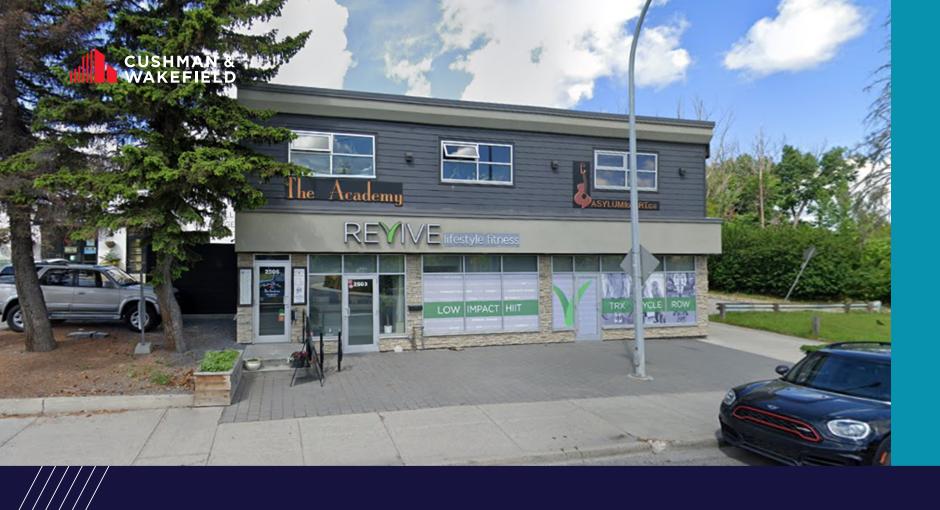

# 2505 14 ST SW

Available Space: 2nd Floor: 1,980 sf

Lower Level: 2,000 sf

Availability: Immediately

Rates: Market

Op Costs: \$18.29 psf (2025)

Term: 5-10 years

Located directly along 14 Street SW, 2505 14 Street SW offers a versatile layout with abundant natural light. The space is well-suited for a wide range of uses—from professional services to a creative studio. The surrounding area has strong pedestrian and vehicular traffic (approx 18,000 vehicles per day). Separate back parking lot and ample street parking, as well as signage