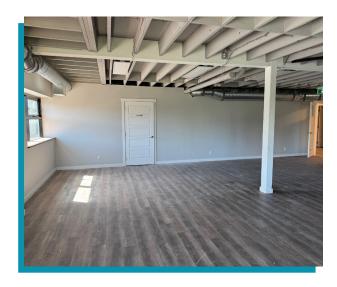

# 2505 14 ST SW

Available Space: 2nd Floor: 1,980 sf

Lower Level: 2,000 sf

Availability: Immediately

Rates: Market

Op Costs: \$18.29 psf (2025)

Term: 5-10 years

Located directly along 14 Street SW, 2505 14 Street SW offers a versatile layout with abundant natural light. The space is well-suited for a wide range of uses—from professional services to a creative studio. The surrounding area has strong pedestrian and vehicular traffic (approx 18,000 vehicles per day). Separate back parking lot and ample street parking, as well as signage