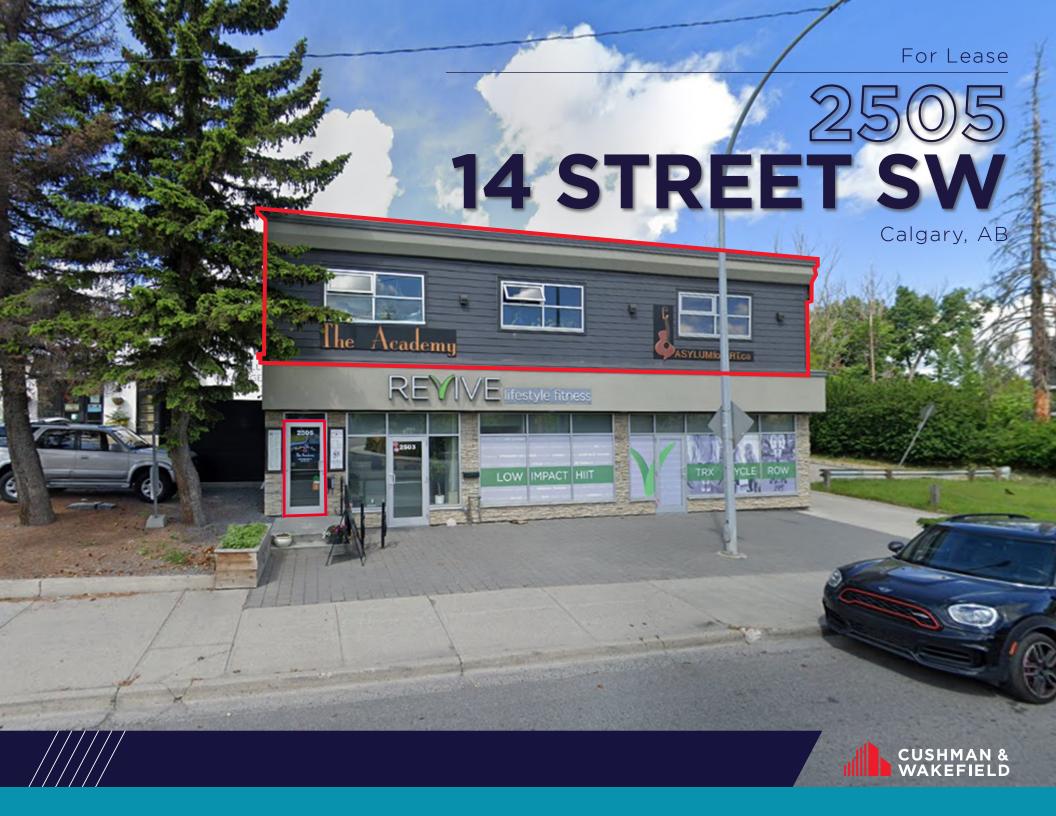

# 2505 14 ST SW

Available Space: 2nd Floor: 1,980 sf

Lower Level: 2,000 sf

Availability: Immediately

Rates: Market

Op Costs: \$18.29 psf (2025)

Term: 5-10 years

Located directly along 14 Street SW, 2505 14 Street SW offers a versatile layout with abundant natural light. The space is well-suited for a wide range of uses—from professional services to a creative studio. The surrounding area has strong pedestrian and vehicular traffic (approx 18,000 vehicles per day). Separate back parking lot and ample street parking, as well as signage