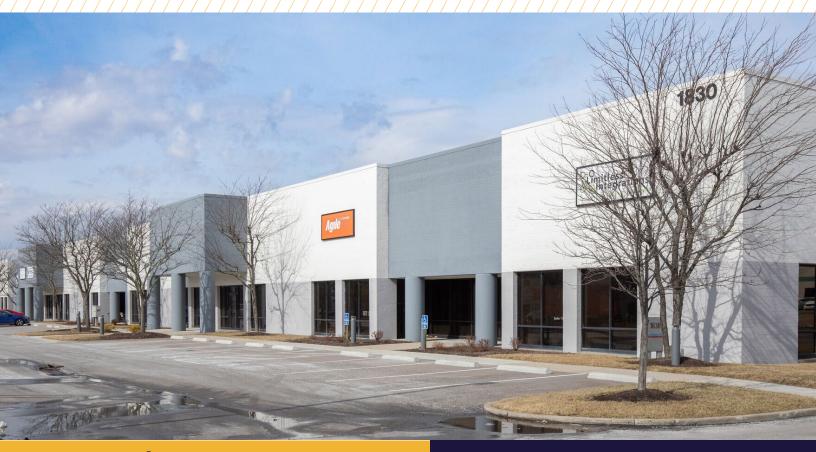

### **OFFICE/WAREHOUSE**

- Multiple Suites Available
- 4,300 SF 13,200 SF
- Easy access to I-275 & I-75/71
- Close proximity to Cincinnati/N. Kentucky International Airport, DHL SuperCargo & Amazon Prime Air Hubs
- No City Earnings Tax

## **MULTIPLE SUITES AVAILABLE**

ERLANGER, KY 41018

| LOCATION       | Hebron, KY (Boone County)  |  |
|----------------|----------------------------|--|
| TOTAL SIZE     | 34,200 SF                  |  |
| AVAILABLE SIZE | See Next Page              |  |
| YEAR BUILT     | 1990                       |  |
| CONSTRUCTION   | Steel Column & Beams       |  |
| CLEAR HEIGHT   | 18'                        |  |
| COLUMN SPACING | 30'x30'                    |  |
| ROOF           | 45-mil single-ply membrane |  |