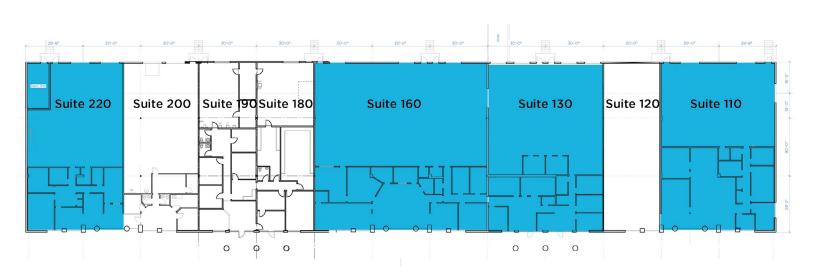

### **SITE PLAN**

| UNIT#     | SPACE SF | WAREHOUSE SF | OFFICE SF | DOORS             | LEASE RATE |
|-----------|----------|--------------|-----------|-------------------|------------|
| SUITE 220 | 4,300 SF | 2,700 SF     | 1,600 SF  | 2 Docks           | NEGOTIABLE |
| SUITE 130 | 5,100 SF | 2,640 SF     | 2,460 SF  | 3 Docks/1 DI Door | NEGOTIABLE |
| SUITE 160 | 8,100 SF | 6,025 SF     | 2,075 SF  | 3 Docks           | NEGOTIABLE |
| SUITE 110 | 5,100 SF | 2,640 SF     | 2,460 SF  | 2 Docks/1 DI Door | NEGOTIABLE |