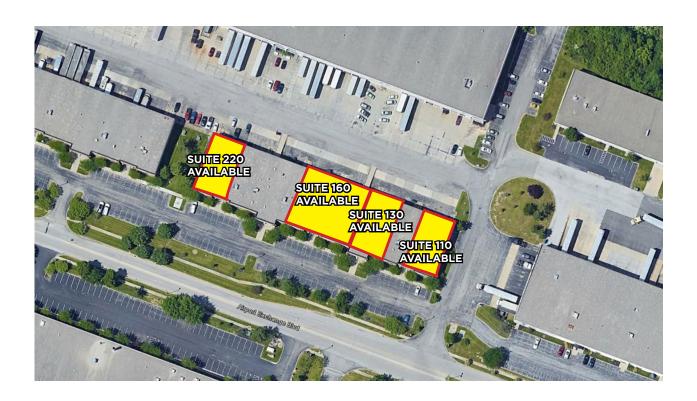

### **SITE PLAN**

| UNIT#     | SPACE SF | WAREHOUSE SF | OFFICE SF | DOORS             | LEASE RATE |
|-----------|----------|--------------|-----------|-------------------|------------|
| SUITE 220 | 4,300 SF | 2,700 SF     | 1,600 SF  | 2 Docks           | NEGOTIABLE |
| SUITE 130 | 5,100 SF | 2,640 SF     | 2,460 SF  | 3 Docks/1 DI Door | NEGOTIABLE |
| SUITE 160 | 8,100 SF | 6,025 SF     | 2,075 SF  | 3 Docks           | NEGOTIABLE |
| SUITE 110 | 5,100 SF | 2,640 SF     | 2,460 SF  | 2 Docks/1 DI Door | NEGOTIABLE |